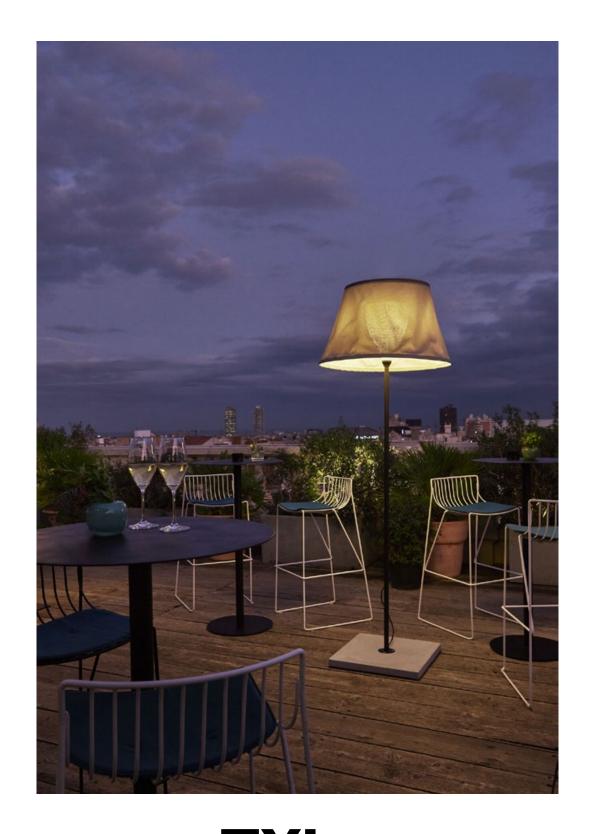

marsetusa@marset.com www.marset.com

The new TXL wants to fill the space with its own light. Its design stands out for its size, but it's the fabric material that allows the light to pass through the shade and shimmer.

Concrete base and stainless steel stem.

▲ WARNING. California Proposition 65 Warning for California Consumers. This product can expose you to chemicals including wood dust and lead which are known to the State of California to cause cancer or birth defects or other reproductive harm. For more information go to www.P65Warnings.ca.gov