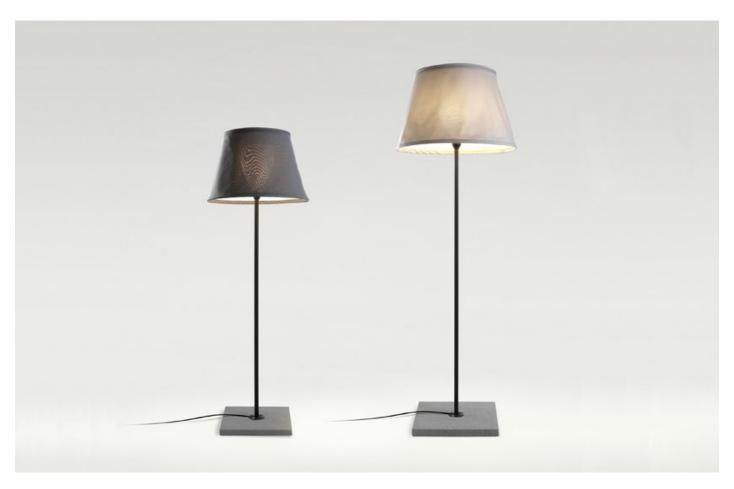

## marset

TXL 2019 Joan Gaspar marset

Shade made of textilene with the inner part always in white. Diffuser in white acid etched glass. **3x** E26 LED TYPE A 8W Base Black electrical cord Concrete Cable length - 8ft. Structure Black (RAL 9005) Shade Beige Grey Suitable for wet locations **Download** Assembly Instructions Download 2D **Download Download** Photometric data

Concrete base and stainless steel stem.

▲ WARNING. California Proposition 65 Warning for California Consumers. This product can expose you to chemicals including wood dust and lead which are known to the State of California to cause cancer or birth defects or other reproductive harm. For more information go to www.P65Warnings.ca.gov