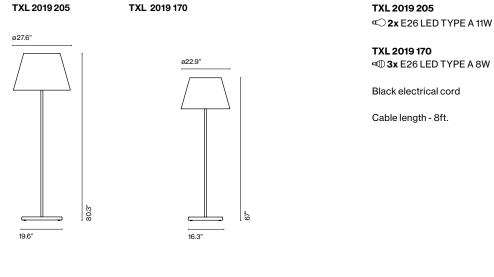

## marset

TXL 2019 Joan Gaspar marset

Shade made of textilene with the inner part always in white. Diffuser in white acid etched glass. **3x** E26 LED TYPE A 8W Base Black electrical cord Concrete Cable length - 8ft. Structure Black (RAL 9005) Shade Beige Grey Suitable for wet locations **Download** Assembly Instructions Download 2D **Download Download** Photometric data