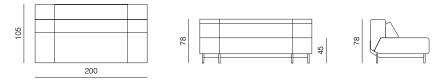

tion it serves to enlarge the sleeping space. The usual decorative cushions used for improving seating ergonomics are no longer required. The innovative mechanism enables simple transformation from sofa to bed. In the first stage

of opening the storage space becomes available, otherwise completely hidden in the sofa position. The form of the sofa has been designed as a complete spatial object and functions equally well freestanding or standing next to the wall.















## SPECIFICATIONS AND TECHNICAL DRAWING

| STRUCTURE  | solid wood, plywood |
|------------|---------------------|
| SUSPENSION | wave springs        |

SEAT & BACKREST HR foam, polyester wadding

BASE metal + powder coating

UPHOLSTERY fabric

PRODUCT INFORMATION WEBSITE

### SOFA BED

dimensions 200 × 105 × 78 cm



#### SOFA BED OPENED

dimensions 200 × 155 × 45 cm