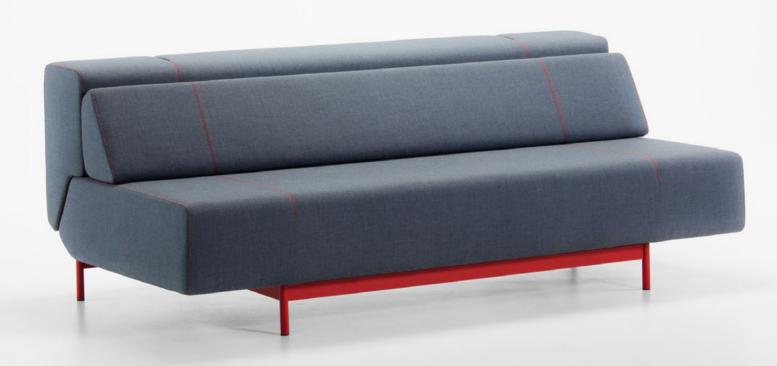

# Pil-low collection

**Pil-low** is a multifunctional sofa characterized by specific relationship between the seat, backseat and cushion in which the cushion has a double function – in the sofa position it improves the seating ergonomics and in the bed position it serves to enlarge the sleeping space. The usual decorative cushions used for improving seating ergonomics are no longer required. The innovative mechanism enables simple transformation from sofa to bed. In the first stage

### SOFA BED

dimensions 200 × 105 × 78 cm