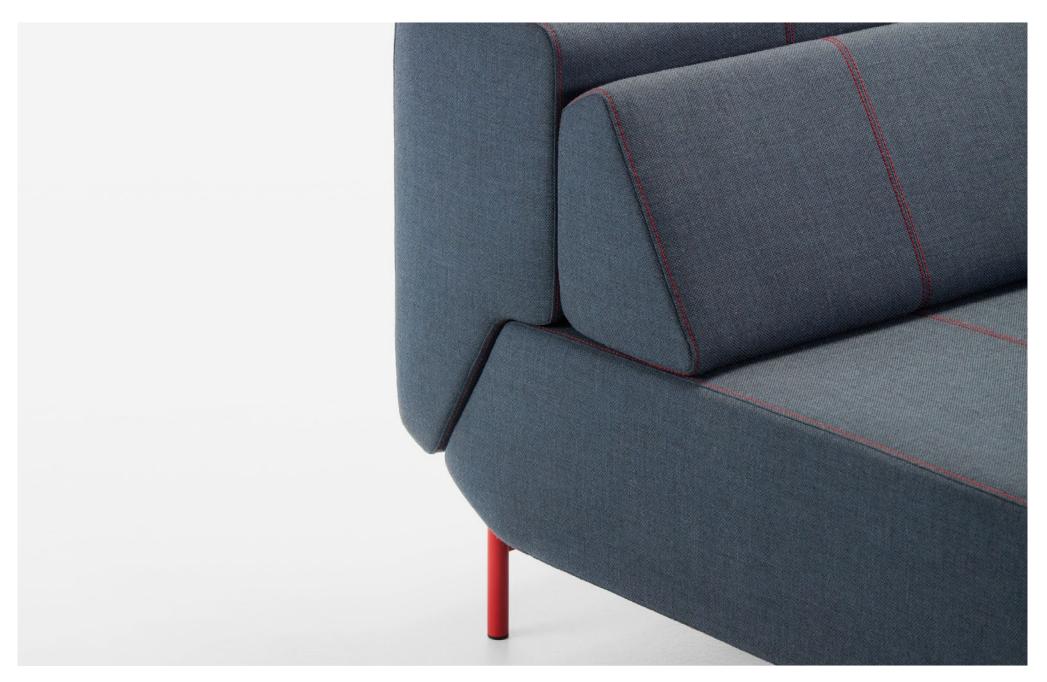

## SPECIFICATIONS AND TECHNICAL DRAWING

| STRUCTURE  | solid wood, plywood |
|------------|---------------------|
| SUSPENSION | wave springs        |

SEAT & BACKREST HR foam, polyester wadding

BASE metal + powder coating

UPHOLSTERY fabric

PRODUCT INFORMATION WEBSITE