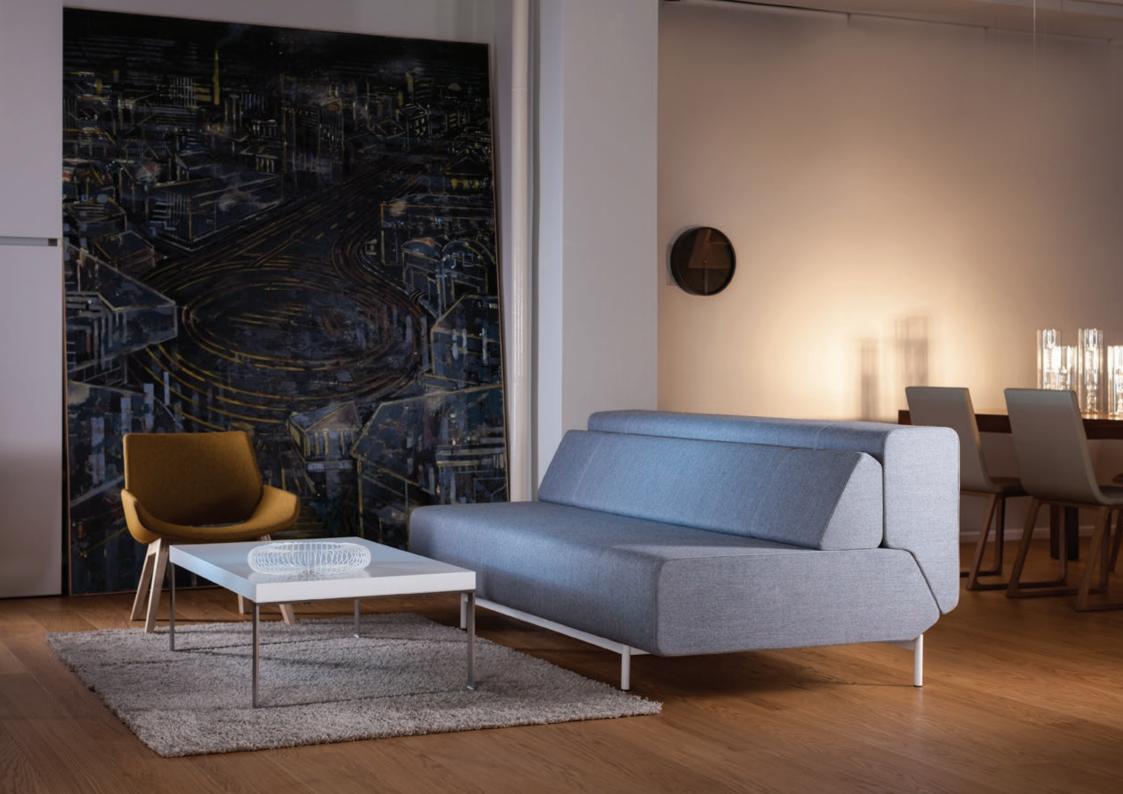

# Pil-low collection

**Pil-low** is a multifunctional sofa characterized by specific relationship between the seat, backseat and cushion in which the cushion has a double function – in the sofa position it improves the seating ergonomics and in the bed position it serves to enlarge the sleeping space. The usual decorative cushions used for improving seating ergonomics are no longer required. The innovative mechanism enables simple transformation from sofa to bed. In the first stage

of opening the storage space becomes available, otherwise completely hidden in the sofa position. The form of the sofa has been designed as a complete spatial object and functions equally well freestanding or standing next to the wall.