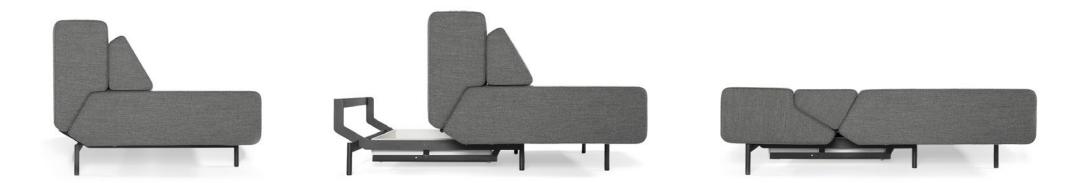

# Pil-low collection

**Pil-low** is a multifunctional sofa characterized by specific relationship between the seat, backseat and cushion in which the cushion has a double function – in the sofa position it improves the seating ergonomics and in the bed position it serves to enlarge the sleeping space. The usual decorative cushions used for improving seating ergonomics are no longer required. The innovative mechanism enables simple transformation from sofa to bed. In the first stage

of opening the storage space becomes available, otherwise completely hidden in the sofa position. The form of the sofa has been designed as a complete spatial object and functions equally well freestanding or standing next to the wall.

#### SOFA BED OPENED

dimensions 200 × 155 × 45 cm