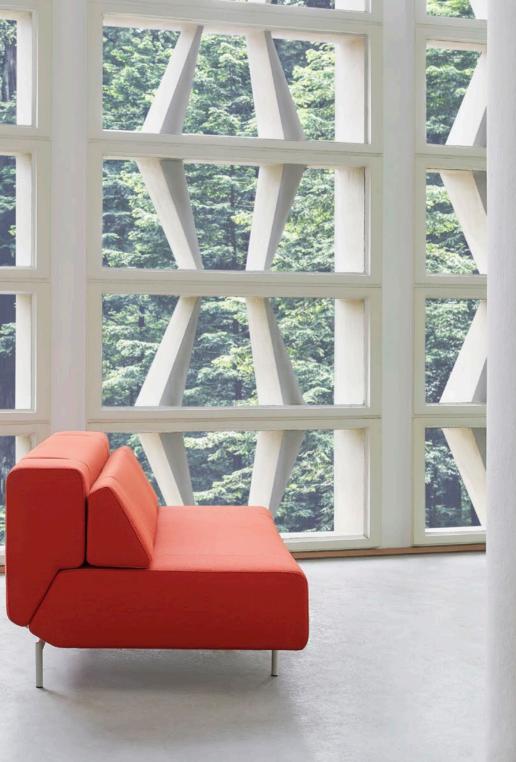

# Pil-low collection

**Pil-low** is a multifunctional sofa characterized by specific relationship between the seat, backseat and cushion in which the cushion has a double function – in the sofa position it improves the seating ergonomics and in the bed position it serves to enlarge the sleeping space. The usual decorative cushions used for improving seating ergonomics are no longer required. The innovative mechanism enables simple transformation from sofa to bed. In the first stage

of opening the storage space becomes available, otherwise completely hidden in the sofa position. The form of the sofa has been designed as a complete spatial object and functions equally well freestanding or standing next to the wall.