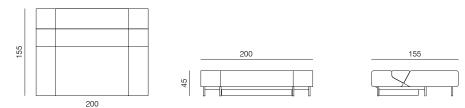

l decorative cushions used for improving seating ergonomics are no longer required. The innovative mechanism enables simple transformation from sofa to bed. In the first stage

of opening the storage space becomes available, otherwise completely hidden in the sofa position. The form of the sofa has been designed as a complete spatial object and functions equally well freestanding or standing next to the wall.















## SPECIFICATIONS AND TECHNICAL DRAWING

| STRUCTURE  | solid wood, plywood |
|------------|---------------------|
| SUSPENSION | wave springs        |

SEAT & BACKREST HR foam, polyester wadding

BASE metal + powder coating

UPHOLSTERY fabric

PRODUCT INFORMATION WEBSITE

### SOFA BED

dimensions 200 × 105 × 78 cm



#### SOFA BED OPENED

dimensions 200 × 155 × 45 cm