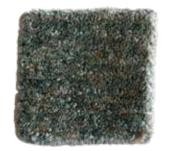

|                             |            |                  |                            |
| height 16mm        |                             |            |                  |                            |
| ty 74.400 kno      | 74.400 knots/m <sup>2</sup> |            |                  |                            |
| ht 5 kg            |                             |            |                  |                            |
| (cm) 170×240       | 200×300                     | 250×350    | 300×400          |                            |
| (ft in) 5'7"×7'10" | 6'7"×9'10"                  | 8'2"×11'6" | 9'10"×13'1"      |                            |
| (min) 3/ ×/ 10     |                             | 0 / ×9 10  | 67 *910 82 *11 6 | 07 *910 82 *11 6 910 *13 1 |

### Certifications

















✓ ASTM E648

X CAL PROP 65 CFR 16 PART 1630/1631 ADA compliance

Pile height may be reduced (PH  $5/7~\mathrm{mm}$ - TH 12 mm) to comply.

Due to the nature of vegetable fibers, color van cary slightly within the same rug. In addition, prolonged and direct exposure to sunlight can produce discoloration and a fading effect.

Not recommended for high intensive use of a castor chair.