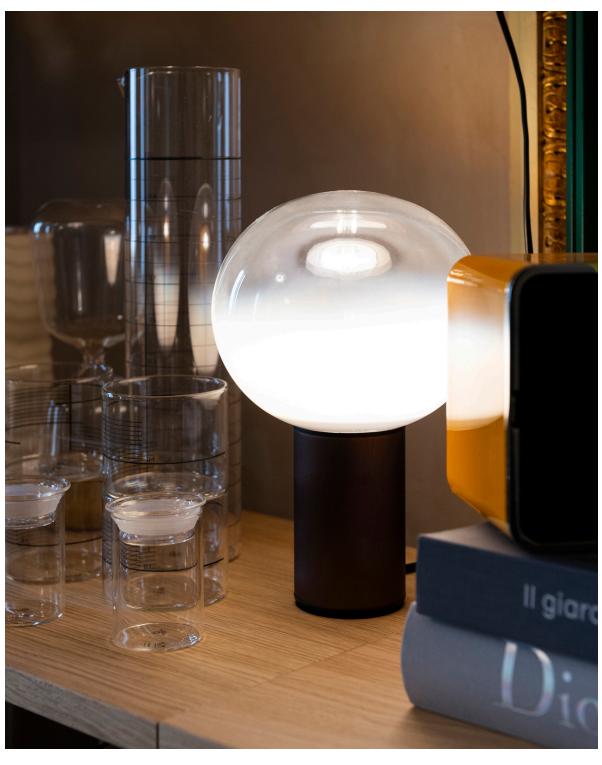

## **ELEGANCE**

Laguna is a collection of spherical glass lamps in different hues accompanied by cylindrical bases from lacquered metal, chrome and brass. With its pure elegance and its harmonious curves, Laguna was designed for hotel and residential interiors.

# **SAVOIR FAIRE**

Laguna combines traditional hand-blown glass techniques with the latest LED technology, to ensure environmentally friendly lighting and durability. The hand-blown glass gives the light a soft ambient glow.

### Laguna Table