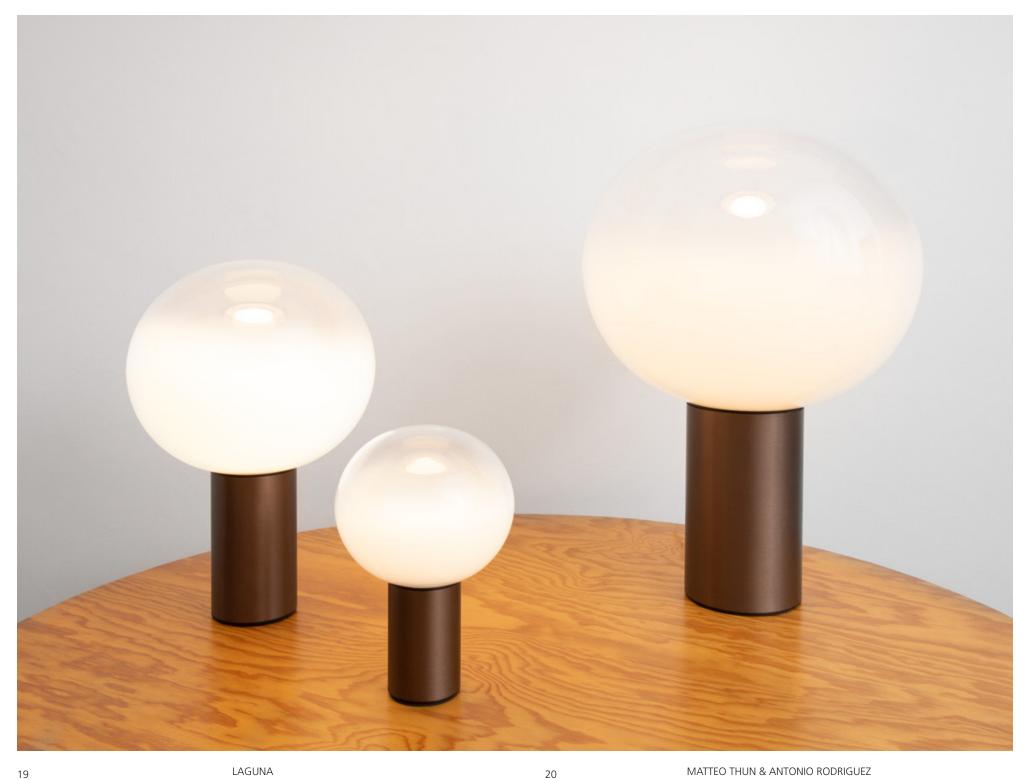

## **ELEGANCE**

Laguna is a collection of spherical glass lamps in different hues accompanied by cylindrical bases from lacquered metal, chrome and brass. With its pure elegance and its harmonious curves, Laguna was designed for hotel and residential interiors.

# **SAVOIR FAIRE**

Laguna combines traditional hand-blown glass techniques with the latest LED technology, to ensure environmentally friendly lighting and durability. The hand-blown glass gives the light a soft ambient glow.

# HANDBLOWN GLASS

"The lagoon of Venice was the main inspiration: its fascinating atmosphere, its light and its mist. The character of the collection reflects its main material: hand-blown glass from Venice."