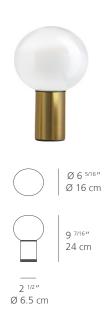

### Technical data

|                 | LAGUNA 16                                                                                              | LAGUNA 26                                                                                   | LAGUNA 37                                                                                   |
|-----------------|--------------------------------------------------------------------------------------------------------|---------------------------------------------------------------------------------------------|---------------------------------------------------------------------------------------------|
| MATERIALS       | Diffuser in blown glass<br>Body in extruded aluminum                                                   | Diffuser in blown glass<br>Body in extruded aluminum                                        | Diffuser in blown glass<br>Body in extruded aluminum                                        |
| EMISSION        | Diffused                                                                                               | Diffused                                                                                    | Diffused                                                                                    |
| LIGHT SOURCE    | Switch on cord                                                                                         | Dimmable (on cord)                                                                          | Dimmable (on cord)                                                                          |
| DIMMING FEATURE | LED (non integrated only)<br>20W LED E12/G16,5                                                         | LED (non integrated only)<br>20W LED E26/A19                                                | LED (non integrated only)<br>20W LED E26/A19                                                |
| FINISH          | <ul><li>○ Milky White (diffuser)</li><li>● Gold (body)</li><li>● Bronze (body)<sup>New</sup></li></ul> | <ul><li> Milky White (diffuser)</li><li> Gold (body)</li><li> ■ Bronze (body) New</li></ul> | <ul><li> Milky White (diffuser)</li><li> Gold (body)</li><li> ■ Bronze (body) New</li></ul> |