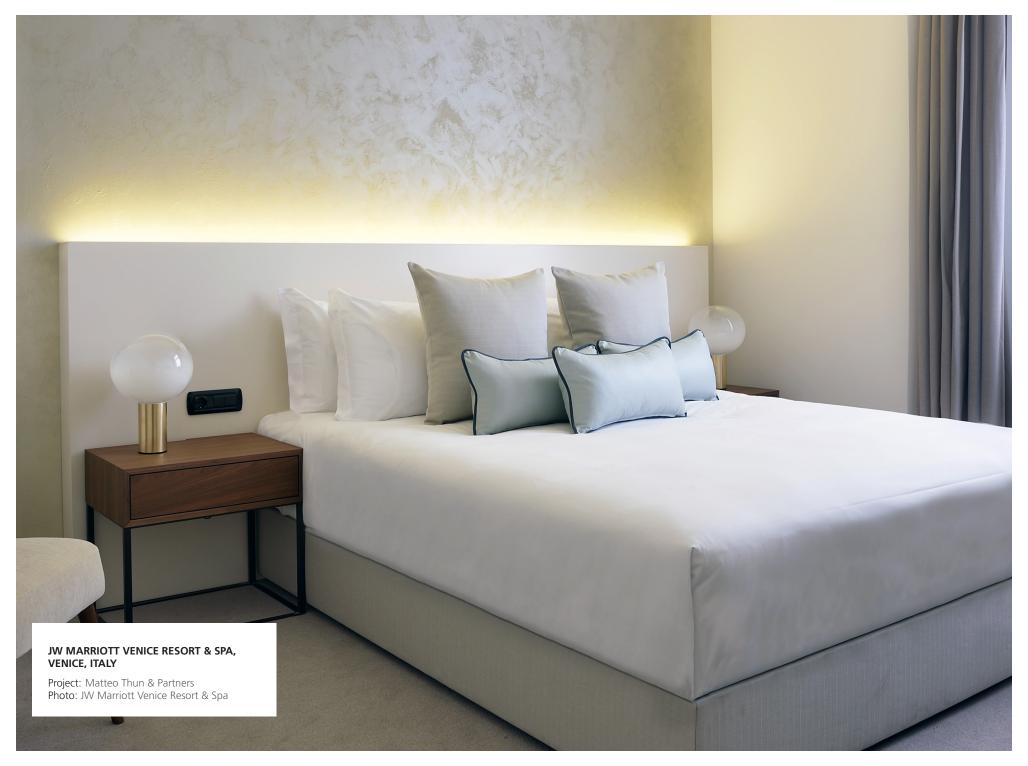

## **ELEGANCE**

Laguna is a collection of spherical glass lamps in different hues accompanied by cylindrical bases from lacquered metal, chrome and brass. With its pure elegance and its harmonious curves, Laguna was designed for hotel and residential interiors.

### Laguna Table