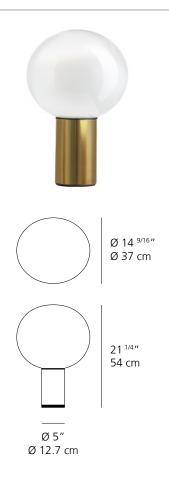

### Technical data

|                 | LAGUNA 16                                                                                              | LAGUNA 26                                                                                   | LAGUNA 37                                                                                   |
|-----------------|--------------------------------------------------------------------------------------------------------|---------------------------------------------------------------------------------------------|---------------------------------------------------------------------------------------------|
| MATERIALS       | Diffuser in blown glass<br>Body in extruded aluminum                                                   | Diffuser in blown glass<br>Body in extruded aluminum                                        | Diffuser in blown glass<br>Body in extruded aluminum                                        |
| EMISSION        | Diffused                                                                                               | Diffused                                                                                    | Diffused                                                                                    |
| LIGHT SOURCE    | Switch on cord                                                                                         | Dimmable (on cord)                                                                          | Dimmable (on cord)                                                                          |
| DIMMING FEATURE | LED (non integrated only)<br>20W LED E12/G16,5                                                         | LED (non integrated only)<br>20W LED E26/A19                                                | LED (non integrated only)<br>20W LED E26/A19                                                |
| FINISH          | <ul><li>○ Milky White (diffuser)</li><li>● Gold (body)</li><li>● Bronze (body)<sup>New</sup></li></ul> | <ul><li> Milky White (diffuser)</li><li> Gold (body)</li><li> ■ Bronze (body) New</li></ul> | <ul><li> Milky White (diffuser)</li><li> Gold (body)</li><li> ■ Bronze (body) New</li></ul> |