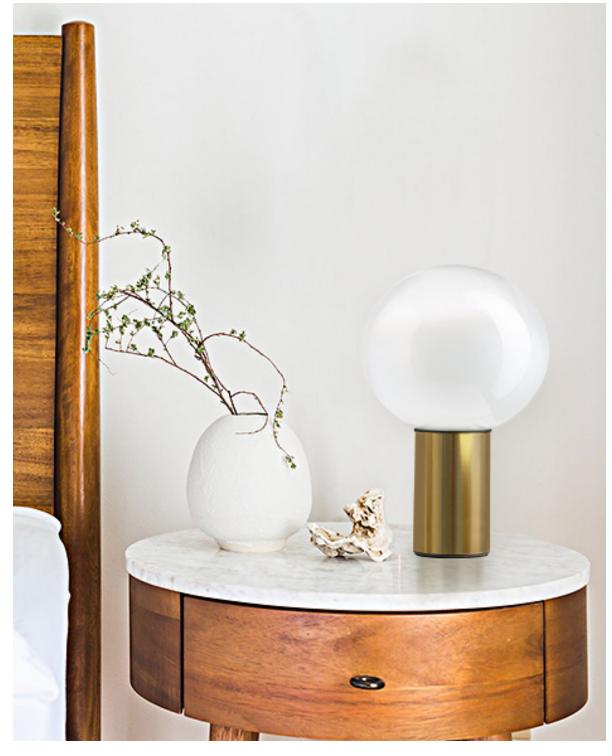

## **ELEGANCE**

Laguna is a collection of spherical glass lamps in different hues accompanied by cylindrical bases from lacquered metal, chrome and brass. With its pure elegance and its harmonious curves, Laguna was designed for hotel and residential interiors.

### Laguna Table