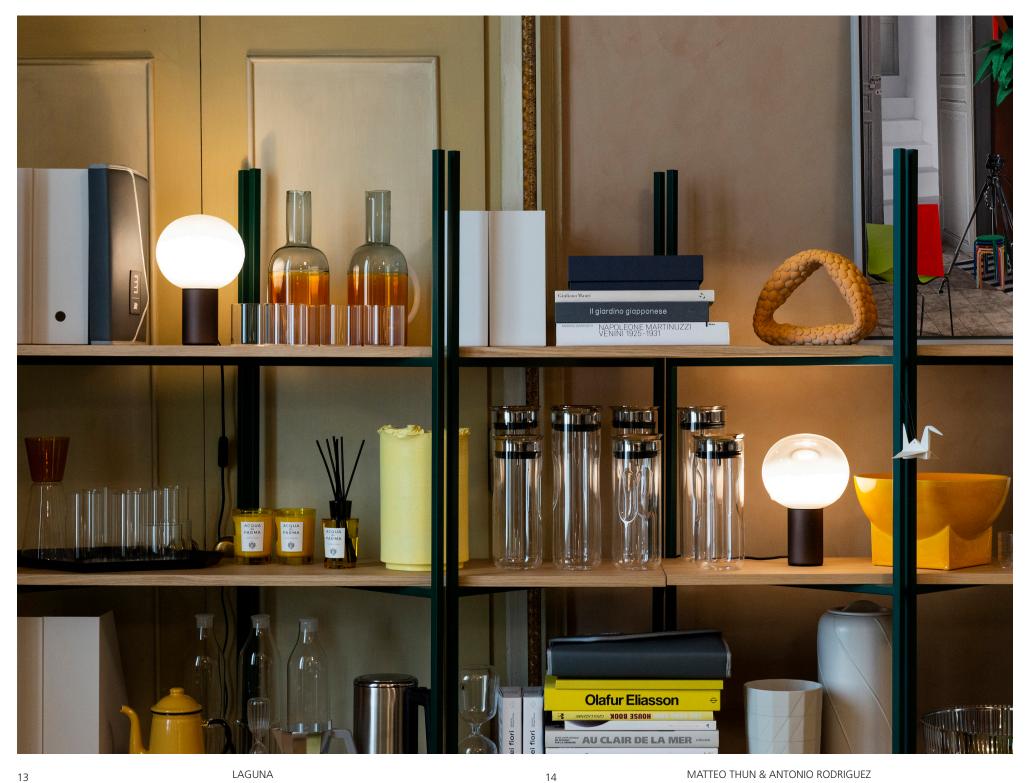

## **ELEGANCE**

Laguna is a collection of spherical glass lamps in different hues accompanied by cylindrical bases from lacquered metal, chrome and brass. With its pure elegance and its harmonious curves, Laguna was designed for hotel and residential interiors.

# HANDBLOWN GLASS

"The lagoon of Venice was the main inspiration: its fascinating atmosphere, its light and its mist. The character of the collection reflects its main material: hand-blown glass from Venice."

Mattheo Thun

15