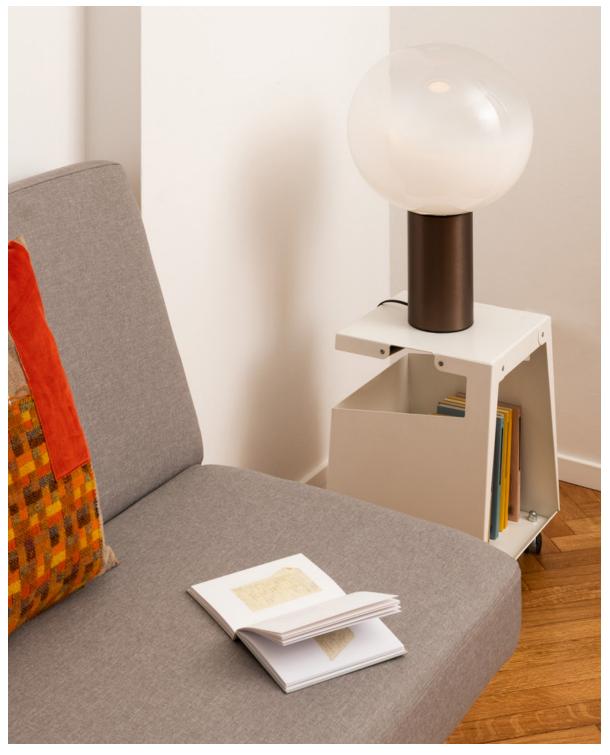

## **ELEGANCE**

Laguna is a collection of spherical glass lamps in different hues accompanied by cylindrical bases from lacquered metal, chrome and brass. With its pure elegance and its harmonious curves, Laguna was designed for hotel and residential interiors.

# **SAVOIR FAIRE**

Laguna combines traditional hand-blown glass techniques with the latest LED technology, to ensure environmentally friendly lighting and durability. The hand-blown glass gives the light a soft ambient glow.

### Laguna Table