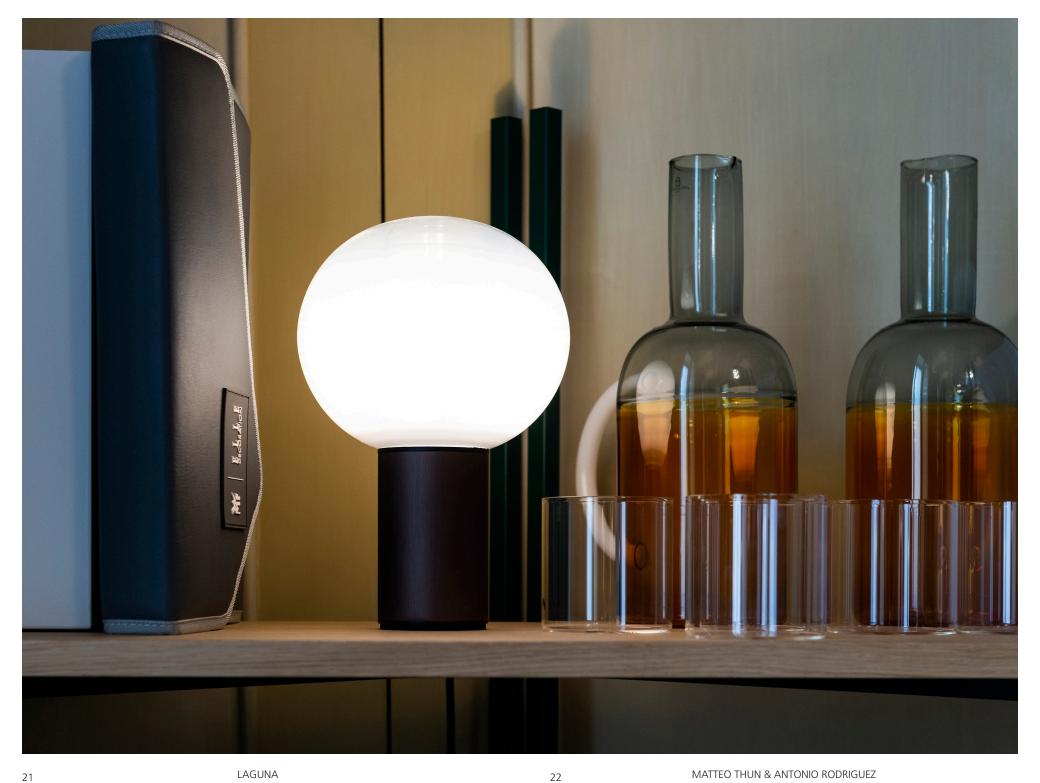

LAGUNA DESIGNERS

## **ELEGANCE**

Laguna is a collection of spherical glass lamps in different hues accompanied by cylindrical bases from lacquered metal, chrome and brass. With its pure elegance and its harmonious curves, Laguna was designed for hotel and residential interiors.

# **SAVOIR FAIRE**

Laguna combines traditional hand-blown glass techniques with the latest LED technology, to ensure environmentally friendly lighting and durability. The hand-blown glass gives the light a soft ambient glow.

### Laguna Table