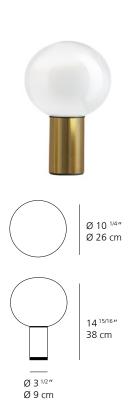

### Technical data

|                 | LAGUNA 16                                                                                              | LAGUNA 26                                                                                   | LAGUNA 37                                                                                   |
|-----------------|--------------------------------------------------------------------------------------------------------|---------------------------------------------------------------------------------------------|---------------------------------------------------------------------------------------------|
| MATERIALS       | Diffuser in blown glass<br>Body in extruded aluminum                                                   | Diffuser in blown glass<br>Body in extruded aluminum                                        | Diffuser in blown glass<br>Body in extruded aluminum                                        |
| EMISSION        | Diffused                                                                                               | Diffused                                                                                    | Diffused                                                                                    |
| LIGHT SOURCE    | Switch on cord                                                                                         | Dimmable (on cord)                                                                          | Dimmable (on cord)                                                                          |
| DIMMING FEATURE | LED (non integrated only)<br>20W LED E12/G16,5                                                         | LED (non integrated only)<br>20W LED E26/A19                                                | LED (non integrated only)<br>20W LED E26/A19                                                |
| FINISH          | <ul><li>○ Milky White (diffuser)</li><li>● Gold (body)</li><li>● Bronze (body)<sup>New</sup></li></ul> | <ul><li> Milky White (diffuser)</li><li> Gold (body)</li><li> ■ Bronze (body) New</li></ul> | <ul><li> Milky White (diffuser)</li><li> Gold (body)</li><li> ■ Bronze (body) New</li></ul> |