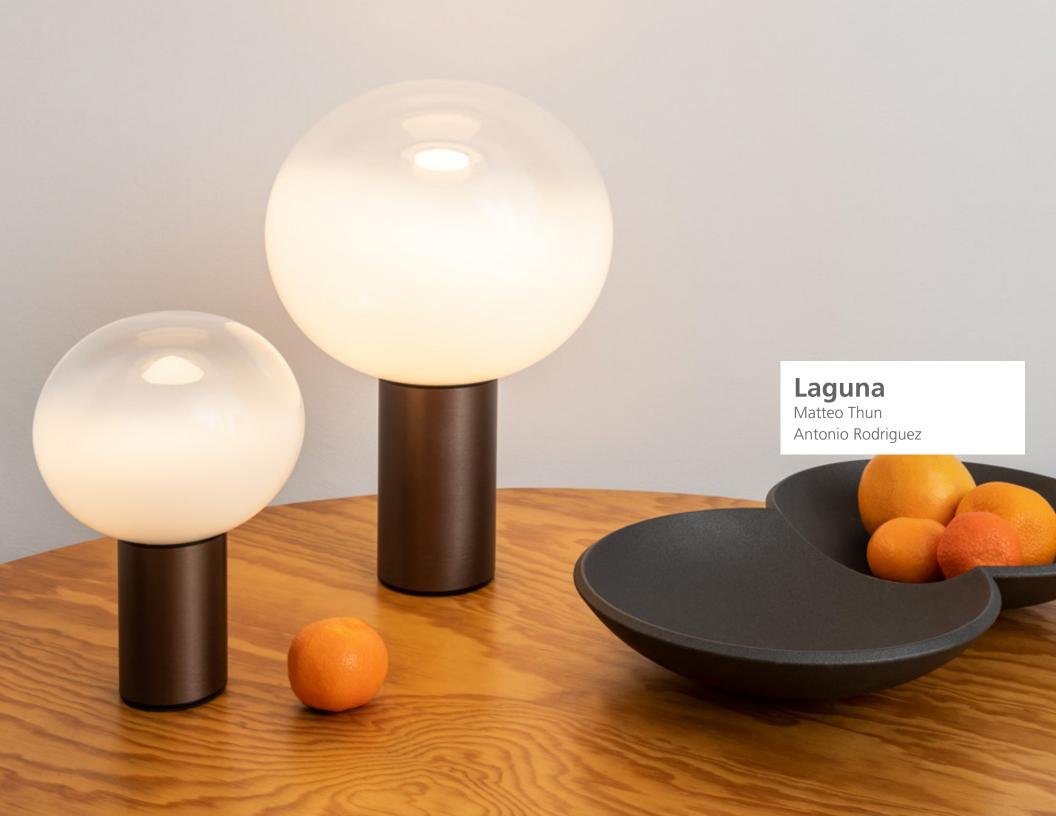

LAGUNA DESIGNERS

## **ELEGANCE**

Laguna is a collection of spherical glass lamps in different hues accompanied by cylindrical bases from lacquered metal, chrome and brass. With its pure elegance and its harmonious curves, Laguna was designed for hotel and residential interiors.

# **SAVOIR FAIRE**

Laguna combines traditional hand-blown glass techniques with the latest LED technology, to ensure environmentally friendly lighting and durability. The hand-blown glass gives the light a soft ambient glow.