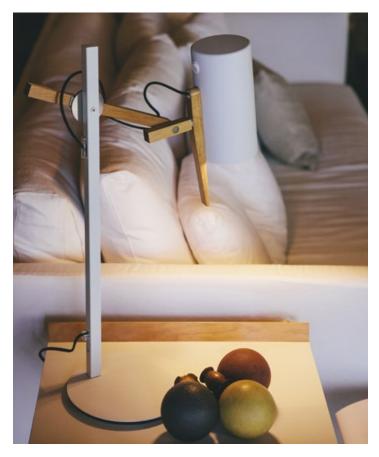

#### Scantling S

Scantling S

€ E26 LED TYPE A 11W

120 V - 60 Hz

Black braided cloth electrical cord

Lacquered iron stem and base. Solid oak arm supports a lacquered aluminum shade. The switch is built into the diffuser.

#### Structure

White-Oak

### Shade

White (Ral 9010)

Dry locations only

**Download** Assembly Instructions

Download 2D

Download 3D

Watch the video marsetusa@marset.com www.marset.com

A combination of basic geometric shapes and the use of wood together with metal give this range of lamps a homely appearance, at the same time as a clearly defined personality.