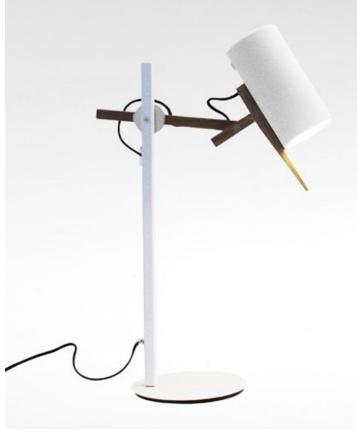

#### Scantling S

Scantling S

€ E26 LED TYPE A 11W

120 V - 60 Hz

Black braided cloth electrical cord

Lacquered iron stem and base. Solid oak arm supports a lacquered aluminum shade. The switch is built into the diffuser.

#### Structure

White-Oak

### Shade

White (Ral 9010)

Dry locations only

**Download** Assembly Instructions

Download 2D

Download 3D