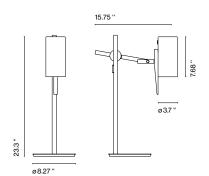

#### Scantling S

Scantling S

€ E26 LED TYPE A 11W

120 V - 60 Hz

Black braided cloth electrical cord

Lacquered iron stem and base. Solid oak arm supports a lacquered aluminum shade. The switch is built into the diffuser.