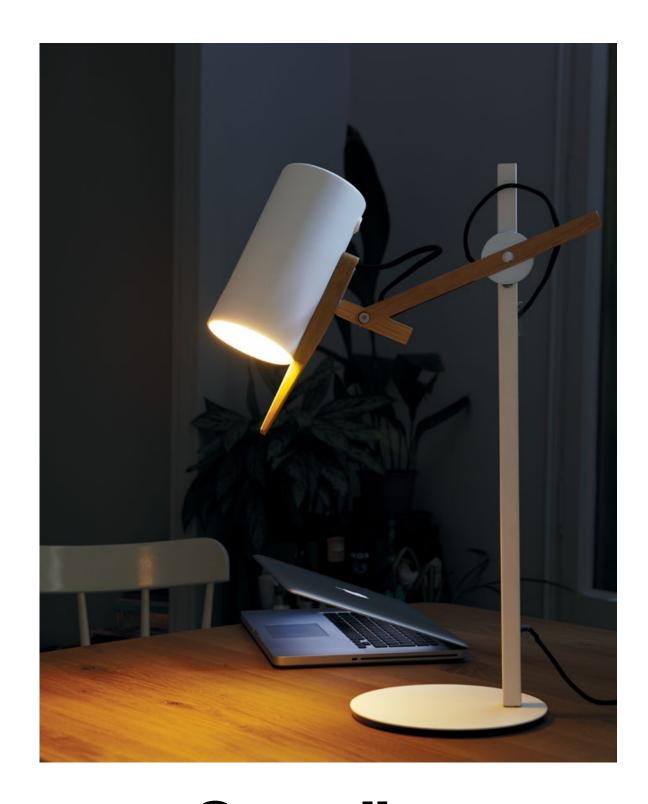

#### Scantling S

Scantling S

€ E26 LED TYPE A 11W

120 V - 60 Hz

Black braided cloth electrical cord

Lacquered iron stem and base. Solid oak arm supports a lacquered aluminum shade. The switch is built into the diffuser.

#### Structure

White-Oak

### Shade

White (Ral 9010)

Dry locations only

**Download** Assembly Instructions

Download 2D

Download 3D

Watch the video marsetusa@marset.com www.marset.com

A combination of basic geometric shapes and the use of wood together with metal give this range of lamps a homely appearance, at the same time as a clearly defined personality.