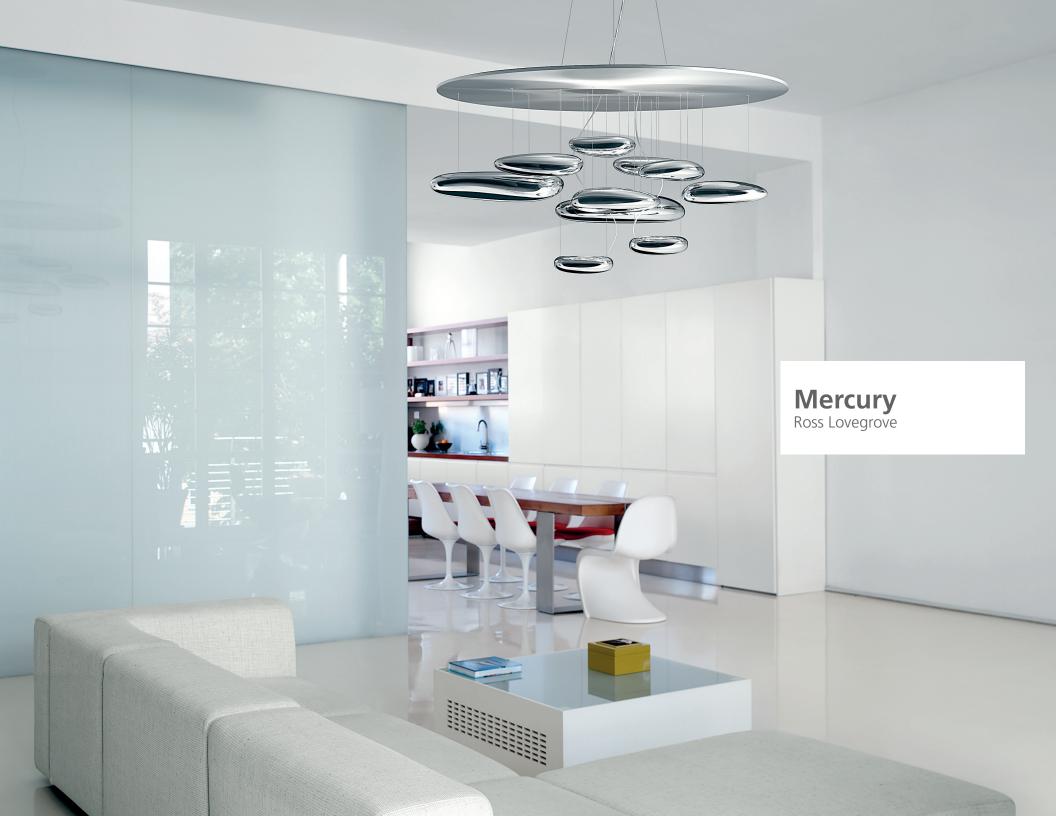

## INGENUITY

"A ceiling fixture that places a floating assembly of large pebbles below a simple modern aluminum disc. These in turn reflect each other, bouncing light between their taught biomorphic surfaces and reflecting the environment around them. During the day, the piece acts as a sculptural object reflecting the dynamics of natural light and movement of people around them." - *Ross Lovegrove* 

14

MERCURY

ROSS LOVEGROVE