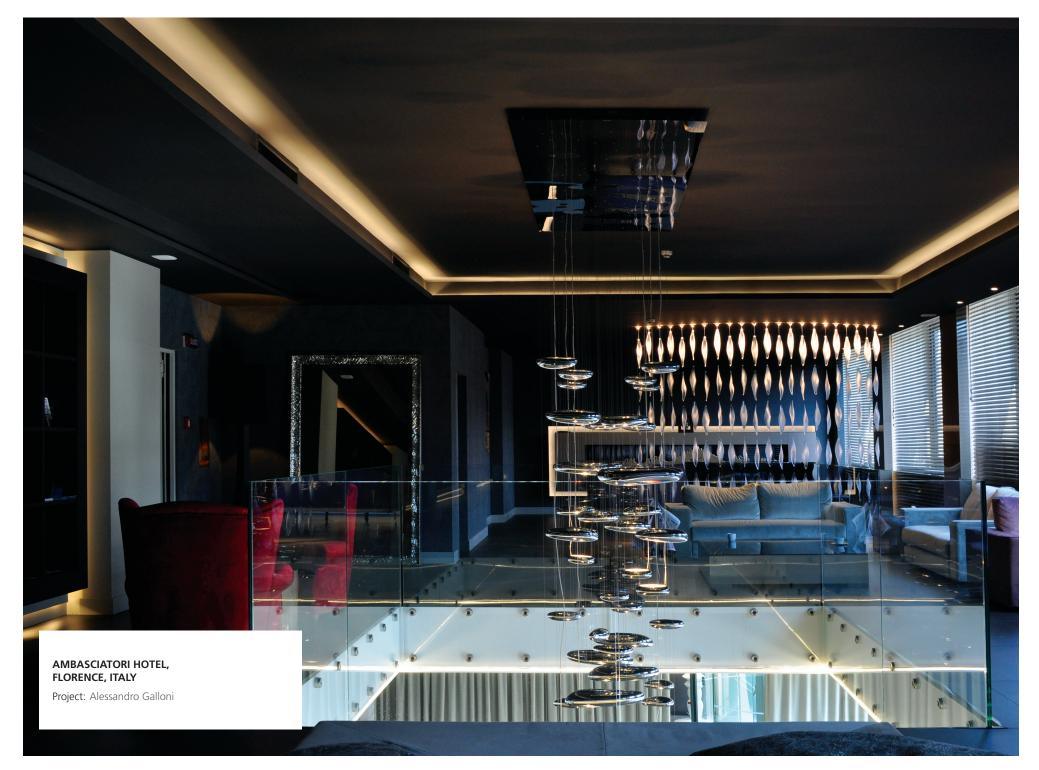

## HARMONY

Part of the Hydro series, Mercury's design embodies the motion of water. The pebbles move in unison, bringing a modern sense of harmony and togetherness to any interior.

NATIONAL THEATRE, BAKU, AZERBAIJAN

Project: Ragim Seyfullayev Photo: Khalid Ahmadov