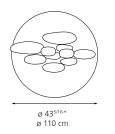

### Mercury Ceiling

Technical Data

#### LED

| MATERIALS       | Lighting units in die-cast aluminum.<br>Reflective units made of injection-molded thermoplastic.<br>Material with metallic finish. Reflector in stainless steel. |
|-----------------|------------------------------------------------------------------------------------------------------------------------------------------------------------------|
| EMISSION        | Indirect                                                                                                                                                         |
| LIGHT SOURCE    | LED 58W 3000K >93CRI<br>or<br>LED 58W 2700K >93CRI                                                                                                               |
| DIMMING FEATURE | Dimmable                                                                                                                                                         |
| FINISH          | O Stainless steel                                                                                                                                                |
| CERTIFICATIONS  | c.UL.us listed                                                                                                                                                   |
| 22              | ROSS LOVEGROVE                                                                                                                                                   |