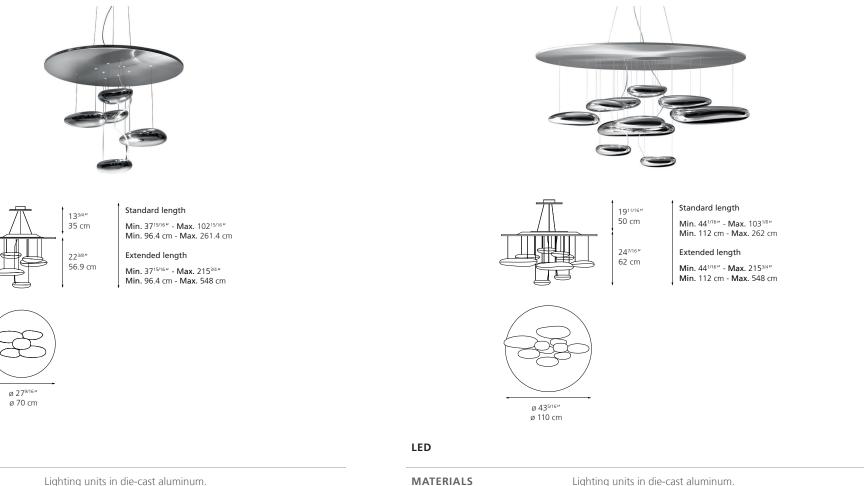

### Mercury Suspension

### Technical Data

| MATERIALS       | Lighting units in die-cast aluminum.<br>Reflective units made of injection-molded thermoplastic.<br>Material with metallic finish. Reflector in stainless steel. |
|-----------------|------------------------------------------------------------------------------------------------------------------------------------------------------------------|
| EMISSION        | Indirect                                                                                                                                                         |
| LIGHT SOURCE    | LED 29W 3000K >93CRI<br>or<br>LED 29W 2700K >93CRI                                                                                                               |
| DIMMING FEATURE | Dimmable                                                                                                                                                         |
| FINISH          | • Stainless steel                                                                                                                                                |
| CERTIFICATIONS  | c.UL.us listed                                                                                                                                                   |

### Mercury Ceiling

Technical Data

#### LED

| MATERIALS       | Lighting units in die-cast aluminum.<br>Reflective units made of injection-molded thermoplastic.<br>Material with metallic finish. Reflector in stainless steel. |
|-----------------|------------------------------------------------------------------------------------------------------------------------------------------------------------------|
| EMISSION        | Indirect                                                                                                                                                         |
| LIGHT SOURCE    | LED 58W 3000K >93CRI<br>or<br>LED 58W 2700K >93CRI                                                                                                               |
| DIMMING FEATURE | Dimmable                                                                                                                                                         |
| FINISH          | O Stainless steel                                                                                                                                                |
| CERTIFICATIONS  | c.UL.us listed                                                                                                                                                   |
| 22              | ROSS LOVEGROVE                                                                                                                                                   |

#### MINI LED

| MATERIALS       | Lighting units in die-cast aluminum.<br>Reflective units made of injection-molded thermoplastic.<br>Material with metallic finish. Reflector in stainless steel. |
|-----------------|------------------------------------------------------------------------------------------------------------------------------------------------------------------|
| EMISSION        | Indirect                                                                                                                                                         |
| LIGHT SOURCE    | LED 29W 3000K >93CRI<br>or<br>LED 29W 2700K >93CRI                                                                                                               |
| DIMMING FEATURE | Dimmable                                                                                                                                                         |
| FINISH          | • Stainless steel                                                                                                                                                |
| CERTIFICATIONS  | c.UL.us listed                                                                                                                                                   |