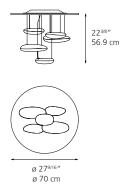

### Mercury Suspension

### Technical Data

| MATERIALS       | Lighting units in die-cast aluminum.<br>Reflective units made of injection-molded thermoplastic.<br>Material with metallic finish. Reflector in stainless steel. |
|-----------------|------------------------------------------------------------------------------------------------------------------------------------------------------------------|
| EMISSION        | Indirect                                                                                                                                                         |
| LIGHT SOURCE    | LED 29W 3000K >93CRI<br>or<br>LED 29W 2700K >93CRI                                                                                                               |
| DIMMING FEATURE | Dimmable                                                                                                                                                         |
| FINISH          | • Stainless steel                                                                                                                                                |
| CERTIFICATIONS  | c.UL.us listed                                                                                                                                                   |

| MATERIALS       | Lighting units in die-cast aluminum.<br>Reflective units made of injection-molded thermoplastic.<br>Material with metallic finish. Reflector in stainless steel. |
|-----------------|------------------------------------------------------------------------------------------------------------------------------------------------------------------|
| EMISSION        | Indirect                                                                                                                                                         |
| LIGHT SOURCE    | LED 58W 3000K >93CRI<br>or<br>LED 58W 2700K >93CRI                                                                                                               |
| DIMMING FEATURE | Dimmable                                                                                                                                                         |
| FINISH          | • Stainless steel                                                                                                                                                |
| CERTIFICATIONS  | c.UL.us listed                                                                                                                                                   |