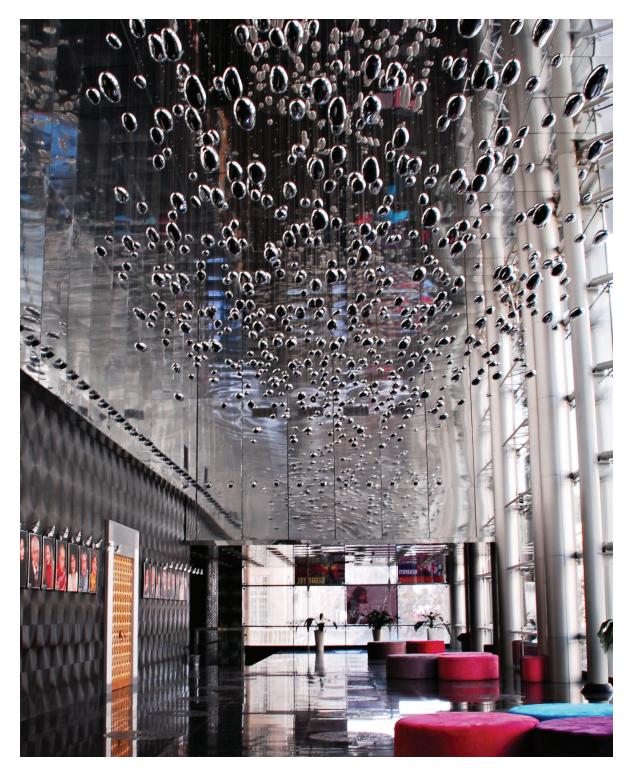

## FLUIDITY

Considering Mercury is the only liquid metallic element that exists, the light fixture defies its solid metal appearance, having its elements flow lightly.

HSBC NEW YORK, USA

Photo: Miro Zagnoli