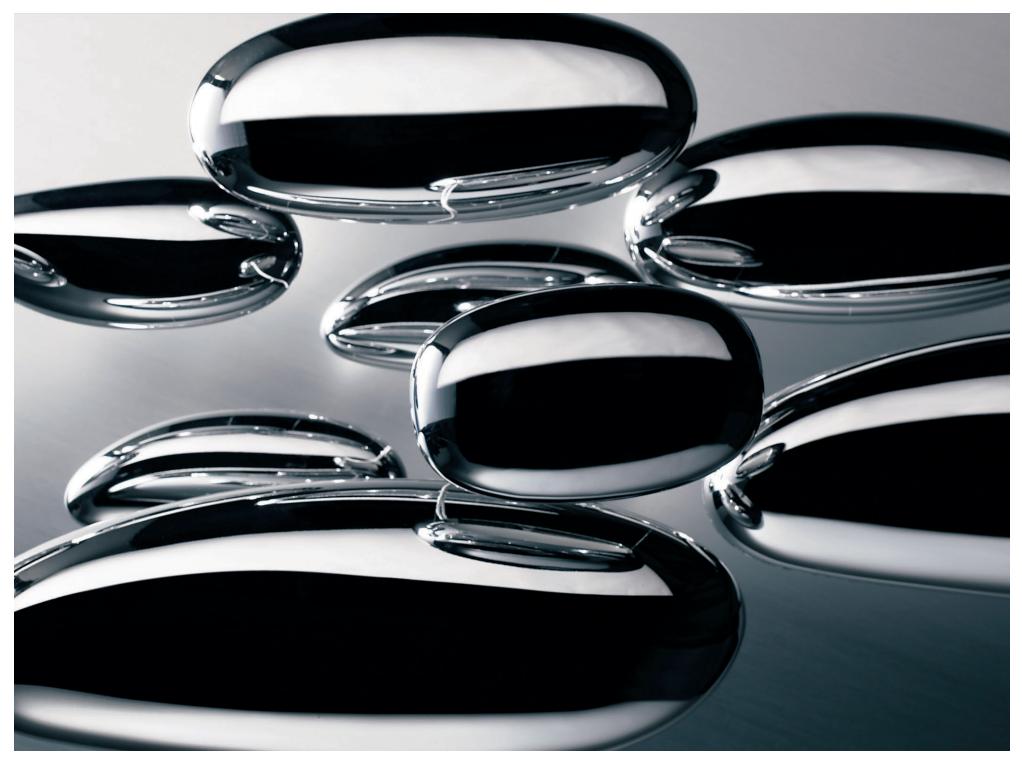

## REFLECTIVE

The light projected by two of Mercury's floating pebbles bounces off their biomorphic surfaces, reflecting the dynamics of natural light and movement amongst the sculptural fixture's surrounding environment.

## FLUIDITY

Considering Mercury is the only liquid metallic element that exists, the light fixture defies its solid metal appearance, having its elements flow lightly.

HSBC NEW YORK, USA

Photo: Miro Zagnoli