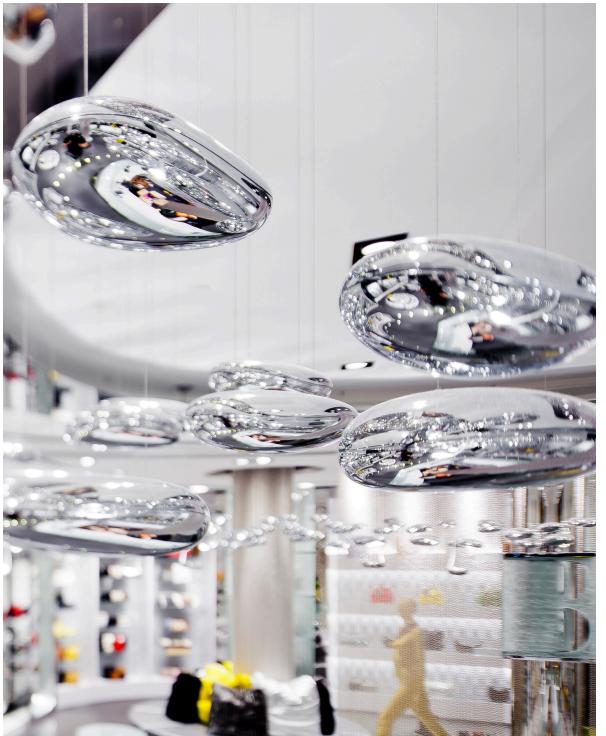

## REFLECTIVE

The light projected by two of Mercury's floating pebbles bounces off their biomorphic surfaces, reflecting the dynamics of natural light and movement amongst the sculptural fixture's surrounding environment.

## INGENUITY

"A ceiling fixture that places a floating assembly of large pebbles below a simple modern aluminum disc. These in turn reflect each other, bouncing light between their taught biomorphic surfaces and reflecting the environment around them. During the day, the piece acts as a sculptural object reflecting the dynamics of natural light and movement of people around them." - *Ross Lovegrove* 

## FLUIDITY

Considering Mercury is the only liquid metallic element that exists, the light fixture defies its solid metal appearance, having its elements flow lightly.

HSBC NEW YORK, USA

Photo: Miro Zagnoli

## HARMONY

Part of the Hydro series, Mercury's design embodies the motion of water. The pebbles move in unison, bringing a modern sense of harmony and togetherness to any interior.

NATIONAL THEATRE, BAKU, AZERBAIJAN