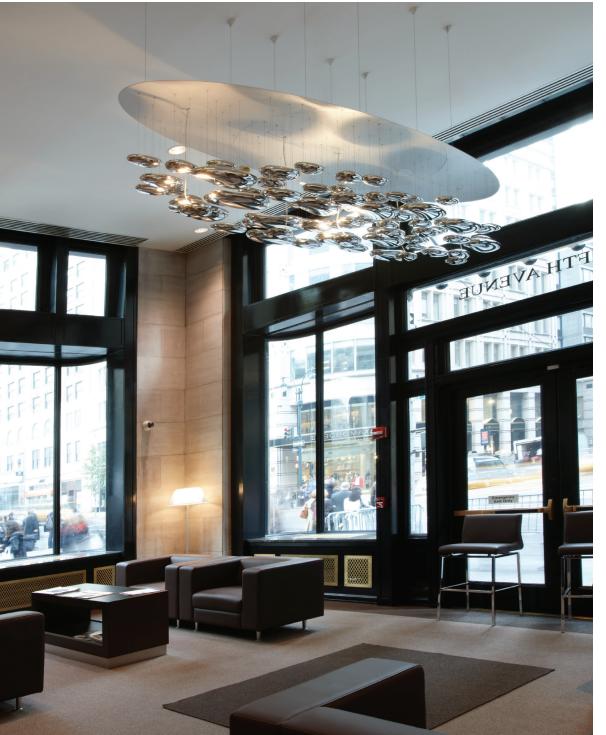

## REFLECTIVE

The light projected by two of Mercury's floating pebbles bounces off their biomorphic surfaces, reflecting the dynamics of natural light and movement amongst the sculptural fixture's surrounding environment.

FOUR SEASONS HOTEL, NEW YORK, USA

Photo: Peter Malinowski

ROSS LOVEGROVE

8