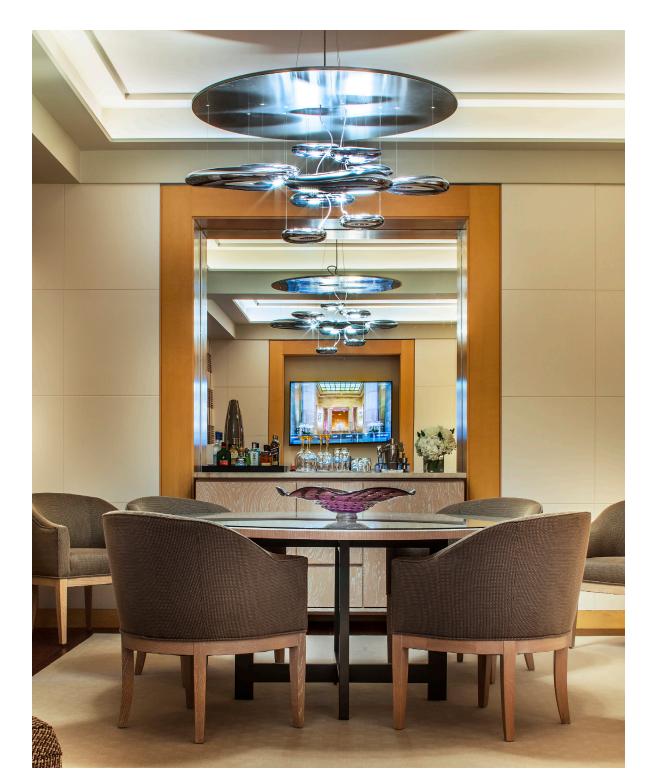

## HARMONY

Part of the Hydro series, Mercury's design embodies the motion of water. The pebbles move in unison, bringing a modern sense of harmony and togetherness to any interior.

NATIONAL THEATRE, BAKU, AZERBAIJAN