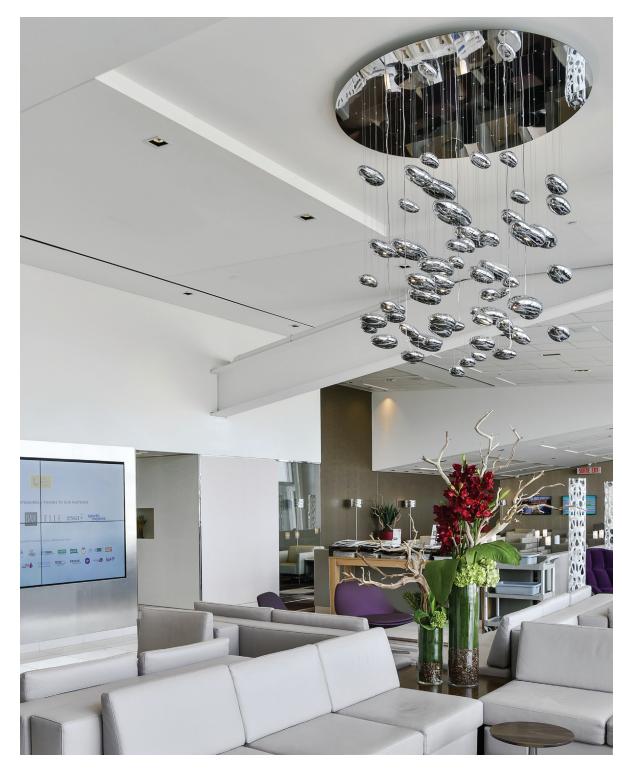

## INGENUITY

"A ceiling fixture that places a floating assembly of large pebbles below a simple modern aluminum disc. These in turn reflect each other, bouncing light between their taught biomorphic surfaces and reflecting the environment around them. During the day, the piece acts as a sculptural object reflecting the dynamics of natural light and movement of people around them." - *Ross Lovegrove* 

PIERRE ELLIOTT TRUDEAU INTERNATIONAL AIRPORT, MONTREAL, CANADA

Photo: Caroline Bergeron

10