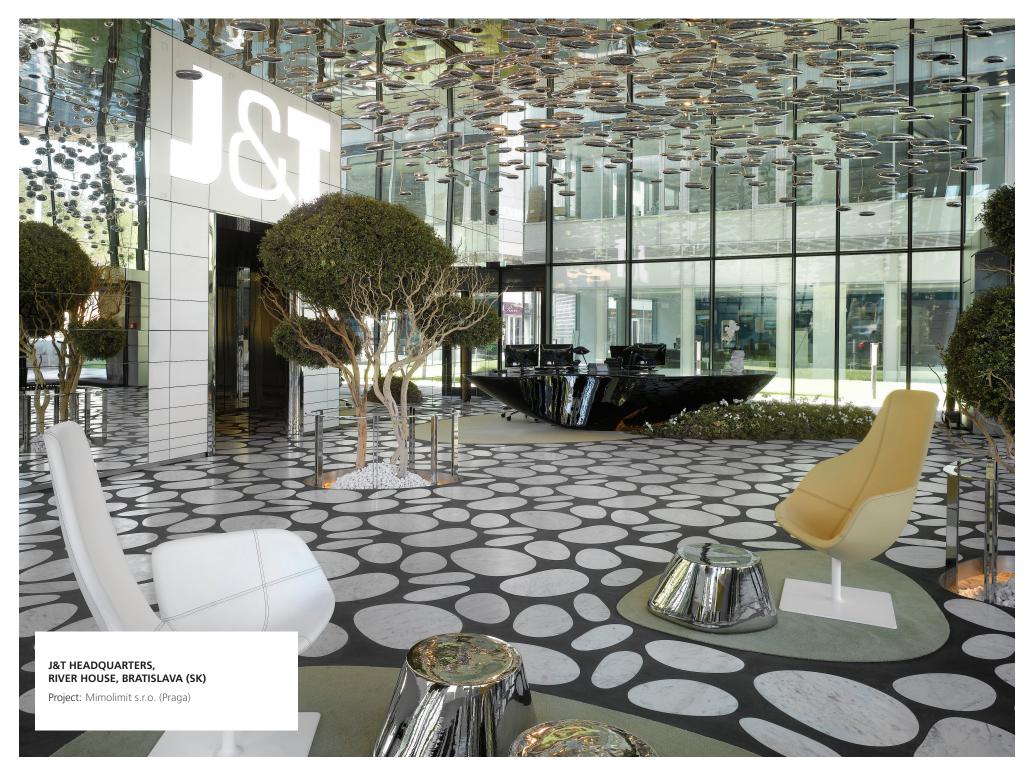

## HARMONY

Part of the Hydro series, Mercury's design embodies the motion of water. The pebbles move in unison, bringing a modern sense of harmony and togetherness to any interior.

NATIONAL THEATRE, BAKU, AZERBAIJAN

Project: Ragim Seyfullayev Photo: Khalid Ahmadov