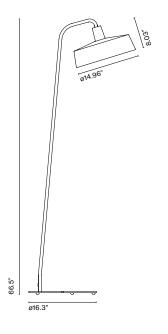

Soho 38 P Light Source: LED SMD 700mA 8.2W 2700K CRI90 913lm

Luminaire: 100 - 120 VAC TRIAC 14W LED included

LED included

Black electrical cord.

Fixture not supplied with integrated switch/dimmer, control via switched receptacle or hardwired connection. Shade in rotary moulded polyethylene. Methacrylate opal diffuser. Metal support lacquered in black with stainless anti-oxidant cataphoresis treatment for outdoor.