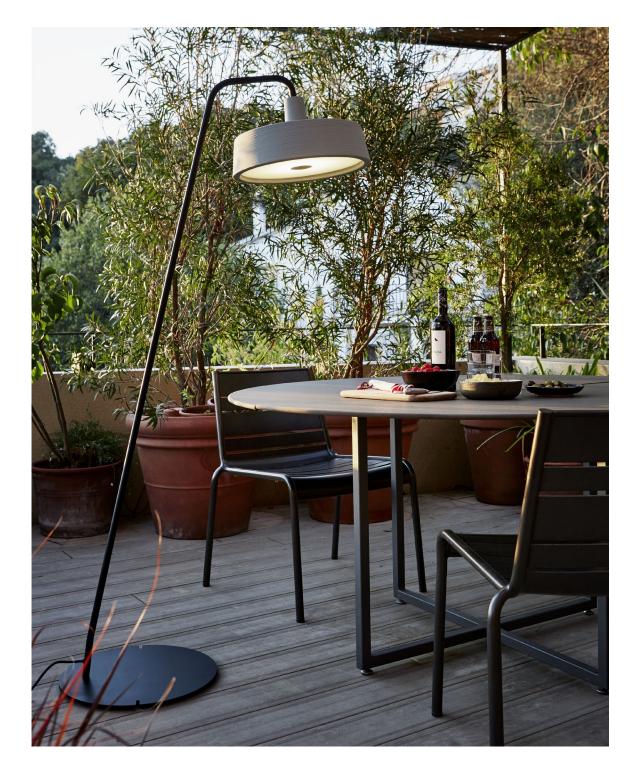

Soho 38 P Light Source: LED SMD 700mA 8.2W 2700K CRI90 913lm

Luminaire: 100 - 120 VAC TRIAC 14W LED included

LED included

Black electrical cord.

Fixture not supplied with integrated switch/dimmer, control via switched receptacle or hardwired connection. Shade in rotary moulded polyethylene. Methacrylate opal diffuser. Metal support lacquered in black with stainless anti-oxidant cataphoresis treatment for outdoor.

WhiteStone GreyBlack

Suitable for wet locations

Dimmable

DownloadAssembly InstructionsDownloadPhotometric DataDownload2DDownload3D

marsetusa@marset.com www.marset.com

The striking, industrial shapes in the Soho collection are reminiscent of the lamps that were traditionally used in markets and taverns, but they contrast through the use of thoroughly contemporary materials and textures.