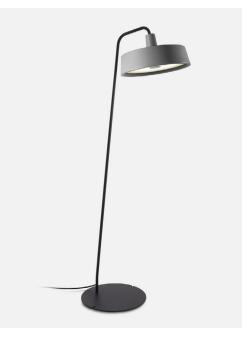

Soho 38 P Light Source: LED SMD 700mA 8.2W 2700K CRI90 913lm

Luminaire: 100 - 120 VAC TRIAC 14W LED included

LED included

Black electrical cord.

Fixture not supplied with integrated switch/dimmer, control via switched receptacle or hardwired connection. Shade in rotary moulded polyethylene. Methacrylate opal diffuser. Metal support lacquered in black with stainless anti-oxidant cataphoresis treatment for outdoor.

WhiteStone GreyBlack

Suitable for wet locations

Dimmable

DownloadAssembly InstructionsDownloadPhotometric DataDownload2DDownload3D

marsetusa@marset.com www.marset.com

The striking, industrial shapes in the Soho collection are reminiscent of the lamps that were traditionally used in markets and taverns, but they contrast through the use of thoroughly contemporary materials and textures.