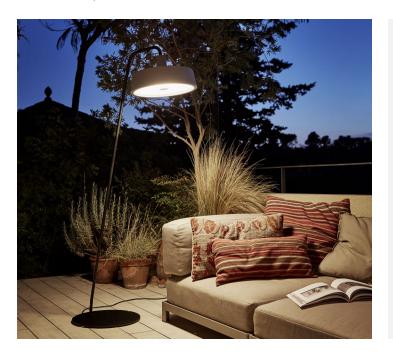

Soho 38 P Light Source: LED SMD 700mA 8.2W 2700K CRI90 913lm

Luminaire: 100 - 120 VAC TRIAC 14W LED included

LED included

Black electrical cord.

Fixture not supplied with integrated switch/dimmer, control via switched receptacle or hardwired connection. Shade in rotary moulded polyethylene. Methacrylate opal diffuser. Metal support lacquered in black with stainless anti-oxidant cataphoresis treatment for outdoor.

WhiteStone GreyBlack

Suitable for wet locations

Dimmable

DownloadAssembly InstructionsDownloadPhotometric DataDownload2DDownload3D

marsetusa@marset.com www.marset.com

The striking, industrial shapes in the Soho collection are reminiscent of the lamps that were traditionally used in markets and taverns, but they contrast through the use of thoroughly contemporary materials and textures.