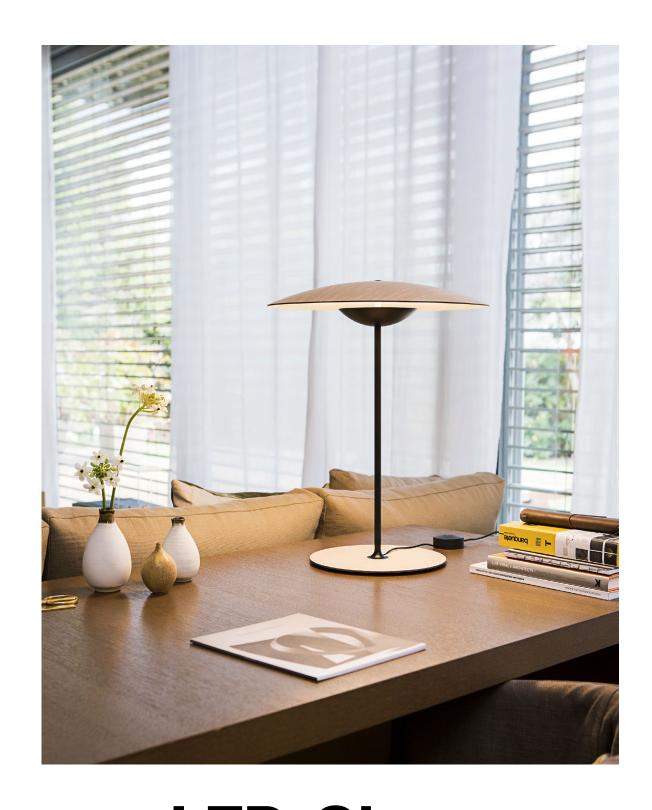

Watch the video marsetusa@marset.com www.marset.com

Wood is a great ally of cozy lighting. It is a material that is hard to mold, a challenge that the LED-Ginger collection neatly resolves. The combination of sheets of wood and paper pressed together under high pressure achieves a laminate that appears almost entirely flat.