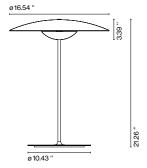

## LED-Ginger Joan Gaspar

marset LED-Ginger Joan Gaspar

**LED-Ginger M** 

**LED-Ginger S** 

LED-Ginger M\*

Light Source: LED SMD 700mA 16.28W 2700K CRI90 1873lm Luminaire: 85 - 264 VAC 16.85W 698lm