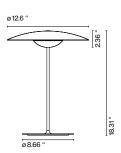

## LED-Ginger S \*\*

Light Source: LED SMD 700mA 8.2W 2700K CRI90 913lm Luminaire: 85 - 264 VAC 14W 350lm

Cable length - 6.6ft

LED included

Black electrical cord

Diffuser and pressed wood base of 0.16" in natural oak or wenge. Injected aluminum dissipater and lacquered black matte metal stem.