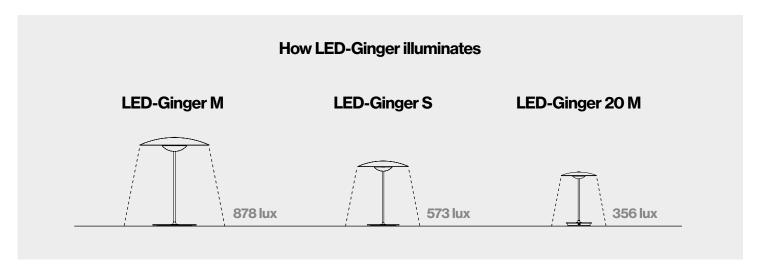

## LED-Ginger Joan Gaspar

marset LED-Ginger Joan Gaspar

**LED-Ginger M** 

**LED-Ginger S** 

LED-Ginger M\*

Light Source: LED SMD 700mA 16.28W 2700K CRI90 1873lm Luminaire: 85 - 264 VAC 16.85W 698lm

## LED-Ginger S \*\*

Light Source: LED SMD 700mA 8.2W 2700K CRI90 913lm Luminaire: 85 - 264 VAC 14W 350lm

Cable length - 6.6ft

LED included

Black electrical cord

Diffuser and pressed wood base of 0.16" in natural oak or wenge. Injected aluminum dissipater and lacquered black matte metal stem.