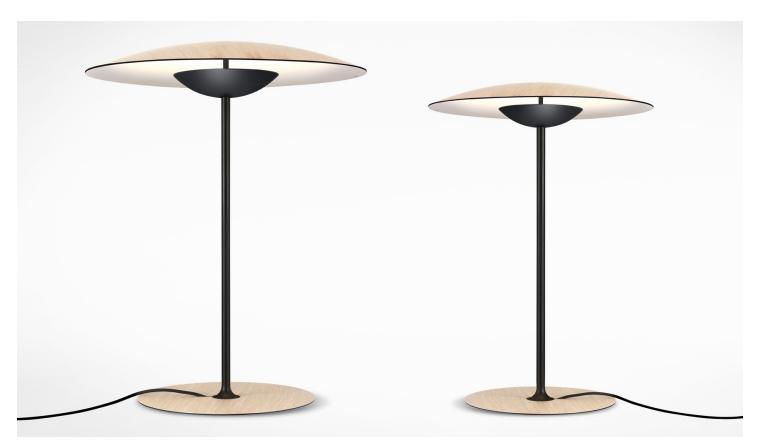

## LED-Ginger Joan Gaspar

marset LED-Ginger Joan Gaspar

**LED-Ginger M** 

**LED-Ginger S** 

LED-Ginger M\*

Light Source: LED SMD 700mA 16.28W 2700K CRI90 1873lm Luminaire: 85 - 264 VAC 16.85W 698lm

## LED-Ginger S \*\*

Light Source: LED SMD 700mA 8.2W 2700K CRI90 913lm Luminaire: 85 - 264 VAC 14W 350lm

Cable length - 6.6ft

LED included

Black electrical cord

Diffuser and pressed wood base of 0.16" in natural oak or wenge. Injected aluminum dissipater and lacquered black matte metal stem.