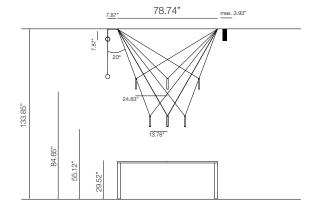

Milana Counterweight

04.3° 00.63° 01.1° 01.1° 01.1° 01.1° 01.1° 01.1° 01.1° 01.1° 01.1° 01.1° 01.1° 01.1° 01.1° 01.1° 01.1° 01.1° 01.1° 01.1° 01.1° 01.1° 01.1° 01.1° 01.1° 01.1° 01.1° 01.1° 01.1° 01.1° 01.1° 01.1° 01.1° 01.1° 01.1° 01.1° 01.1° 01.1° 01.1° 01.1° 01.1° 01.1° 01.1° 01.1° 01.1° 01.1° 01.1° 01.1° 01.1° 01.1° 01.1° 01.1° 01.1° 01.1° 01.1° 01.1° 01.1° 01.1° 01.1° 01.1° 01.1° 01.1° 01.1° 01.1° 01.1° 01.1° 01.1° 01.1° 01.1° 01.1° 01.1° 01.1° 01.1° 01.1° 01.1° 01.1° 01.1° 01.1° 01.1° 01.1° 01.1° 01.1° 01.1° 01.1° 01.1° 01.1° 01.1° 01.1° 01.1° 01.1° 01.1° 01.1° 01.1° 01.1° 01.1° 01.1° 01.1° 01.1° 01.1° 01.1° 01.1° 01.1° 01.1° 01.1° 01.1° 01.1° 01.1° 01.1° 01.1° 01.1° 01.1° 01.1° 01.1° 01.1° 01.1° 01.1° 01.1° 01.1° 01.1° 01.1° 01.1° 01.1° 01.1° 01.1° 01.1° 01.1° 01.1° 01.1° 01.1° 01.1° 01.1° 01.1° 01.1° 01.1° 01.1° 01.1° 01.1° 01.1° 01.1° 01.1° 01.1° 01.1° 01.1° 01.1° 01.1° 01.1° 01.1° 01.1° 01.1° 01.1° 01.1° 01.1° 01.1° 01.1° 01.1° 01.1° 01.1° 01.1° 01.1° 01.1° 01.1° 01.1° 01.1° 01.1° 01.1° 01.1° 01.1° 01.1° 01.1° 01.1° 01.1° 01.1° 01.1° 01.1° 01.1° 01.1° 01.1° 01.1° 01.1° 01.1° 01.1° 01.1° 01.1° 01.1° 01.1° 01.1° 01.1° 01.1° 01.1° 01.1° 01.1° 01.1° 01.1° 01.1° 01.1° 01.1° 01.1° 01.1° 01.1° 01.1° 01.1° 01.1° 01.1° 01.1° 01.1° 01.1° 01.1° 01.1° 01.1° 01.1° 01.1° 01.1° 01.1° 01.1° 01.1° 01.1° 01.1° 01.1° 01.1° 01.1° 01.1° 01.1° 01.1° 01.1° 01.1° 01.1° 01.1° 01.1° 01.1° 01.1° 01.1° 01.1° 01.1° 01.1° 01.1° 01.1° 01.1° 01.1° 01.1° 01.1° 01.1° 01.1° 01.1° 01.1° 01.1° 01.1° 01.1° 01.1° 01.1° 01.1° 01.1° 01.1° 01.1° 01.1° 01.1° 01.1° 01.1° 01.1° 01.1° 01.1° 01.1° 01.1° 01.1° 01.1° 01.1° 01.1° 01.1° 01.1° 01.1° 01.1° 01.1° 01.1° 01.1° 01.1° 01.1° 01.1° 01.1° 01.1° 01.1° 01.1° 01.1° 01.1° 01.1° 01.1° 01.1° 01.1° 01.1° 01.1° 01.1° 01.1° 01.1° 01.1° 01.1° 01.1° 01.1° 01.1° 01.1° 01.1° 01.1° 01.1° 01.1° 01.1° 01.1° 01.1° 01.1° 01.1° 01.1° 01.1° 01.1° 01.1° 01.1° 01.1° 01.1° 01.1° 01.1° 01.1° 01.1° 01.1° 01.1° 01.1° 01.1° 01.1° 01.1° 01.1° 01.1° 01.1° 01.1° 01.1° 01.1° 01.1° 01.1° 01.1° 01.1° 01.1° 01.1° 01.1° 01.1° 01.1° 01.1° 01.1° 01.1°

Milana 32 Counterweight

Milana 47 Counterweight

▲ WARNING. California Proposition 65 Warning for California Consumers. This product can expose you to chemicals including wood dust and lead which are known to the State of California to cause cancer or birth defects or other reproductive harm. For more information go to www.P65Warnings.ca.gov