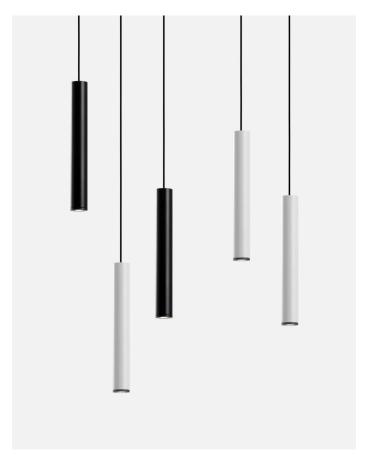

Optics

Black electrical cord

Tubular structure and lacquered aluminum shade with a translucid polycarbonate diffuser. Cable with a counterweight that allows moving the lamp throughout the space. Recessed canopy.

marsetusa@marset.com

Moving the point of light, that's the idea behind the new design by Jaume Ramírez. Milana involves a system of modular suspension lamps that combine with one another and can be moved both vertically and horizontally.