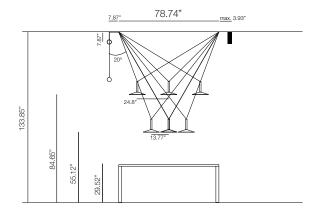

Milana Counterweight

04.3° 00.63° 01.1° 01.1° 01.1° 01.1° 01.1° 01.1° 01.1° 01.1° 01.1° 01.1° 01.1° 01.1° 01.1° 01.1° 01.1° 01.1° 01.1° 01.1° 01.1° 01.1° 01.1° 01.1° 01.1° 01.1° 01.1° 01.1° 01.1° 01.1° 01.1° 01.1° 01.1° 01.1° 01.1° 01.1° 01.1° 01.1° 01.1° 01.1° 01.1° 01.1° 01.1° 01.1° 01.1° 01.1° 01.1° 01.1° 01.1° 01.1° 01.1° 01.1° 01.1° 01.1° 01.1° 01.1° 01.1° 01.1° 01.1° 01.1° 01.1° 01.1° 01.1° 01.1° 01.1° 01.1° 01.1° 01.1° 01.1° 01.1° 01.1° 01.1° 01.1° 01.1° 01.1° 01.1° 01.1° 01.1° 01.1° 01.1° 01.1° 01.1° 01.1° 01.1° 01.1° 01.1° 01.1° 01.1° 01.1° 01.1° 01.1° 01.1° 01.1° 01.1° 01.1° 01.1° 01.1° 01.1° 01.1° 01.1° 01.1° 01.1° 01.1° 01.1° 01.1° 01.1° 01.1° 01.1° 01.1° 01.1° 01.1° 01.1° 01.1° 01.1° 01.1° 01.1° 01.1° 01.1° 01.1° 01.1° 01.1° 01.1° 01.1° 01.1° 01.1° 01.1° 01.1° 01.1° 01.1° 01.1° 01.1° 01.1° 01.1° 01.1° 01.1° 01.1° 01.1° 01.1° 01.1° 01.1° 01.1° 01.1° 01.1° 01.1° 01.1° 01.1° 01.1° 01.1° 01.1° 01.1° 01.1° 01.1° 01.1° 01.1° 01.1° 01.1° 01.1° 01.1° 01.1° 01.1° 01.1° 01.1° 01.1° 01.1° 01.1° 01.1° 01.1° 01.1° 01.1° 01.1° 01.1° 01.1° 01.1° 01.1° 01.1° 01.1° 01.1° 01.1° 01.1° 01.1° 01.1° 01.1° 01.1° 01.1° 01.1° 01.1° 01.1° 01.1° 01.1° 01.1° 01.1° 01.1° 01.1° 01.1° 01.1° 01.1° 01.1° 01.1° 01.1° 01.1° 01.1° 01.1° 01.1° 01.1° 01.1° 01.1° 01.1° 01.1° 01.1° 01.1° 01.1° 01.1° 01.1° 01.1° 01.1° 01.1° 01.1° 01.1° 01.1° 01.1° 01.1° 01.1° 01.1° 01.1° 01.1° 01.1° 01.1° 01.1° 01.1° 01.1° 01.1° 01.1° 01.1° 01.1° 01.1° 01.1° 01.1° 01.1° 01.1° 01.1° 01.1° 01.1° 01.1° 01.1° 01.1° 01.1° 01.1° 01.1° 01.1° 01.1° 01.1° 01.1° 01.1° 01.1° 01.1° 01.1° 01.1° 01.1° 01.1° 01.1° 01.1° 01.1° 01.1° 01.1° 01.1° 01.1° 01.1° 01.1° 01.1° 01.1° 01.1° 01.1° 01.1° 01.1° 01.1° 01.1° 01.1° 01.1° 01.1° 01.1° 01.1° 01.1° 01.1° 01.1° 01.1° 01.1° 01.1° 01.1° 01.1° 01.1° 01.1° 01.1° 01.1° 01.1° 01.1° 01.1° 01.1° 01.1° 01.1° 01.1° 01.1° 01.1° 01.1° 01.1° 01.1° 01.1° 01.1° 01.1° 01.1° 01.1° 01.1° 01.1° 01.1° 01.1° 01.1° 01.1° 01.1° 01.1° 01.1° 01.1° 01.1° 01.1° 01.1° 01.1° 01.1° 01.1° 01.1° 01.1° 01.1° 01.1° 01.1° 01.1° 01.1° 01.1° 01.1° 01.1° 01.1° 01.1° 01.1° 01.1° 01.1°

Milana 32 Counterweight

Milana 47 Counterweight

▲ WARNING. California Proposition 65 Warning for California Consumers. This product can expose you to chemicals including wood dust and lead which are known to the State of California to cause cancer or birth defects or other reproductive harm. For more information go to www.P65Warnings.ca.gov