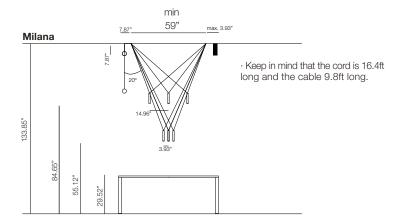

## Milana Jaume Ramírez

Milana

Milana 32

Milana 47

Milana

Light Source: LED SMD 700mA 8.6W 2700K CRI90 372lm

Luminaire: 100 - 120 VAC TRIAC 11W 340lm

LED included

Moving the point of light, that's the idea behind the new design by Jaume Ramírez. Milana involves a system of modular suspension lamps that combine with one another and can be moved both vertically and horizontally.