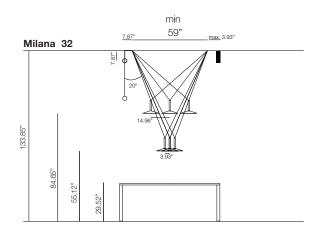

## Milana Jaume Ramírez

Milana

Milana 32

Milana 47

Milana

Light Source: LED SMD 700mA 8.6W 2700K CRI90 372lm

Luminaire: 100 - 120 VAC TRIAC 11W 340lm

LED included

Moving the point of light, that's the idea behind the new design by Jaume Ramírez. Milana involves a system of modular suspension lamps that combine with one another and can be moved both vertically and horizontally.