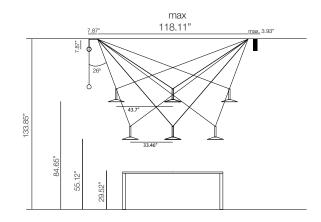

Moving the point of light, that's the idea behind the new design by Jaume Ramírez. Milana involves a system of modular suspension lamps that combine with one another and can be moved both vertically and horizontally.