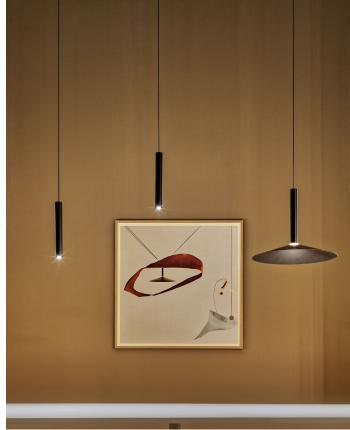

marsetusa@marset.com

An almost imperceptible lens covers the LED and distributes the light. If only the cylindrical lamp is used, the downward-directed light is impeccable, and when a shade is added, the light escapes, illuminating the lamp itself.

marsetusa@marset.com

Moving the point of light, that's the idea behind the new design by Jaume Ramírez. Milana involves a system of modular suspension lamps that combine with one another and can be moved both vertically and horizontally.