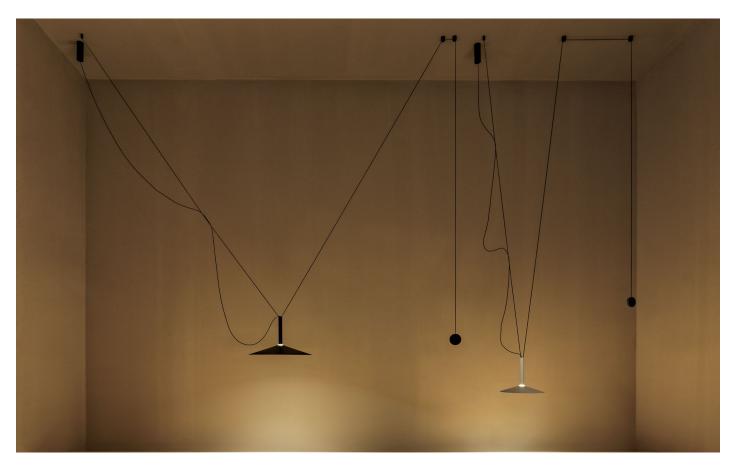

marsetusa@marset.com

Moving the point of light, that's the idea behind the new design by Jaume Ramírez. Milana involves a system of modular suspension lamps that combine with one another and can be moved both vertically and horizontally.

Moving the point of light, that's the idea behind the new design by Jaume Ramírez. Milana involves a system of modular suspension lamps that combine with one another and can be moved both vertically and horizontally.