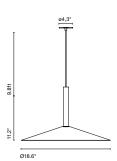

Optics

Black electrical cord

Tubular structure and lacquered aluminum shade with a translucid polycarbonate diffuser. Cable with a counterweight that allows moving the lamp throughout the space. Recessed canopy.

Off-white (RAL 1013)
Black (RAL 9005)

dimmable

Dry locations only

Download

Assembly instructions

Download 2D

Download 3D

**Download** Photometric data