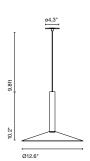

Optics

Black electrical cord

Tubular structure and lacquered aluminum shade with a translucid polycarbonate diffuser. Cable with a counterweight that allows moving the lamp throughout the space. Recessed canopy.

Off-white (RAL 1013)
Black (RAL 9005)

dimmable

Dry locations only

Download

Assembly instructions

Download 2D

Download 3D

**Download** Photometric data