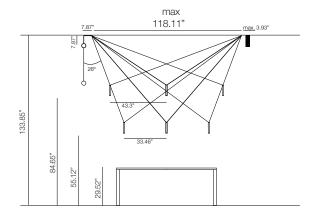

Moving the point of light, that's the idea behind the new design by Jaume Ramírez. Milana involves a system of modular suspension lamps that combine with one another and can be moved both vertically and horizontally.