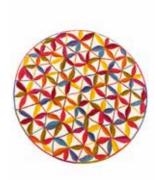

#### Technical information

| Fiber         | 100% New        | / wool |           |            |            |             |
|---------------|-----------------|--------|-----------|------------|------------|-------------|
| Technique     | Hand tufted     | 1      |           |            |            |             |
| Pile height   | 14mm            |        |           |            |            |             |
| Total height  | 20mm            |        |           |            |            |             |
| Density       | 56.000 tufts/m² |        |           |            |            |             |
| Weight        | 4,5 kg          |        |           |            |            |             |
| Sizes (cm)    | ø125            | ø200   | 155×220   | 200×300    | 250×350    | 300×400     |
| Sizes (ft in) | ø4'1''          | ø6'7"  | 5'1"×7'3" | 6'7"×9'10" | 8'2"×11'6" | 9'10"×13'1" |