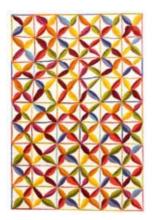

#### Technical information

| Fiber         | 100% New        | / wool |           |            |            |             |
|---------------|-----------------|--------|-----------|------------|------------|-------------|
| Technique     | Hand tufted     | 1      |           |            |            |             |
| Pile height   | 14mm            |        |           |            |            |             |
| Total height  | 20mm            |        |           |            |            |             |
| Density       | 56.000 tufts/m² |        |           |            |            |             |
| Weight        | 4,5 kg          |        |           |            |            |             |
| Sizes (cm)    | ø125            | ø200   | 155×220   | 200×300    | 250×350    | 300×400     |
| Sizes (ft in) | ø4'1''          | ø6'7"  | 5'1"×7'3" | 6'7"×9'10" | 8'2"×11'6" | 9'10"×13'1" |