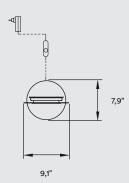

### **PACKAGING**

Box Size: 27 × 13 × 4"

Box Volume: 0,7 ft<sup>3</sup>

Weight: Gross - 11,7 Lb | Net - 5,0 Lb