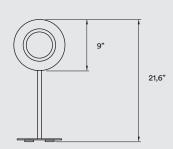

# **MATERIALS & COMPONENTS**

Wood Veneer Shade

Metal Ring, Stem & Base

Black Electrical Cable with Dimming Switch: 57"

# **LIGHT SOURCE**

120V: Dimmable

# Driver:

Constant Voltage 24V

## **LED Integrated:**

Led module Dim To Warm\*

\*Dim to Warm is a new tech that means that the light source gets warmer in colour as it dims. The coldest light being at 100% and the warmest at 10%.

3000K to 1800 K, CRI>90, 10W, 50-60Hz, 205 Im\*