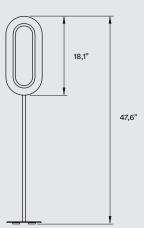

## PACKAGING

Box Size:  $53 \times 13 \times 3$ "

Box Volume: 1,4 ft<sup>3</sup>

Weight: Gross - 16,3 Lb | Net - 7,2 Lb