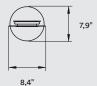

## PACKAGING

Box Size:  $53 \times 13 \times 3$ "

Box Volume: 1,4 ft<sup>3</sup>

Weight: Gross - 16,3 Lb | Net - 7,2 Lb