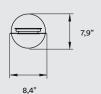

### REF.

LENS SOV P BK LED UL LENS SOV P IV LED UL LENS SOV P BN LED UL LENS SOV P GD LED UL LENS SOV P CO LED UL

#### **MATERIALS & COMPONENTS**

Wood Veneer Shade

Metal Ring, Stem & Base

Black Electrical Cable with Dimming Switch: 73"