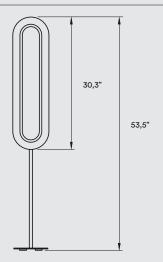

### REF.

LENS SOV P BK LED UL LENS SOV P IV LED UL LENS SOV P BN LED UL LENS SOV P GD LED UL LENS SOV P CO LED UL

#### **MATERIALS & COMPONENTS**

Wood Veneer Shade

Metal Ring, Stem & Base

Black Electrical Cable with Dimming Switch: 73"