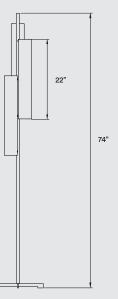

# PACKAGING

Box Size: 77 x 19 x 19"

Box Volume: 15,3 ft<sup>3</sup>

Weight: Gross - 17,6 Lb | Net - 8,8 Lb

# MATERIALS & COMPONENTS

3 Wood Veneer Shades

Metal Stem & Base

Black Electrical Cable with Dimming Switch: 73"