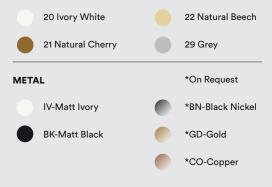

## **TRIPLET FLOOR - LED**

## RAMÓN ESTEVE STUDIO





## REF.

BKNT TR P BK LED UL BKNT TR P IV LED UL BKNT TR P BN LED UL BKNT TR P GD LED UL BKNT TR P CO LED UL

## LIGHT SOURCE

c(UL)us

120V: Dimmable

Driver: Constant Voltage 24V

#### LED Integrated: Led module

2700K, CRI≥90, 25W, 50-60Hz, 965 lm\* 4000K, CRI≥90, 25W, 50-60Hz, 1030 lm\*

\*Measurements obtained by theoretical calculations at LZF using ivory white shades. Veneer Ref: 20 Ivory White.

# PACKAGING

Box Size: 77 x 19 x 19"

Box Volume: 15,3 ft<sup>3</sup>

Weight: Gross - 17,6 Lb | Net - 8,8 Lb

# MATERIALS & COMPONENTS

3 Wood Veneer Shades

Metal Stem & Base

Black Electrical Cable with Dimming Switch: 73"

## **FINISHES**

#### WOOD VENEER