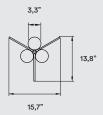

# MATERIALS & COMPONENTS

3 Wood Veneer Shades

Metal Stem & Base

Black Electrical Cable with Dimming Switch: 73"