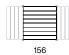

#### 3SEATER

dimensions 213 × 79 × 64 cm

| STRUCTURE | metal + powder coating                                     |
|-----------|------------------------------------------------------------|
| TABLE TOP | metal plate + powder coating / solid wood<br>+ outdoor oil |