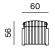

#### CHAIR + METAL ARMRESTS

dimensions 60 × 55 × 80 cm

#### CHAIR + WOODEN ARMRESTS

dimensions 60 × 56 × 80 cm