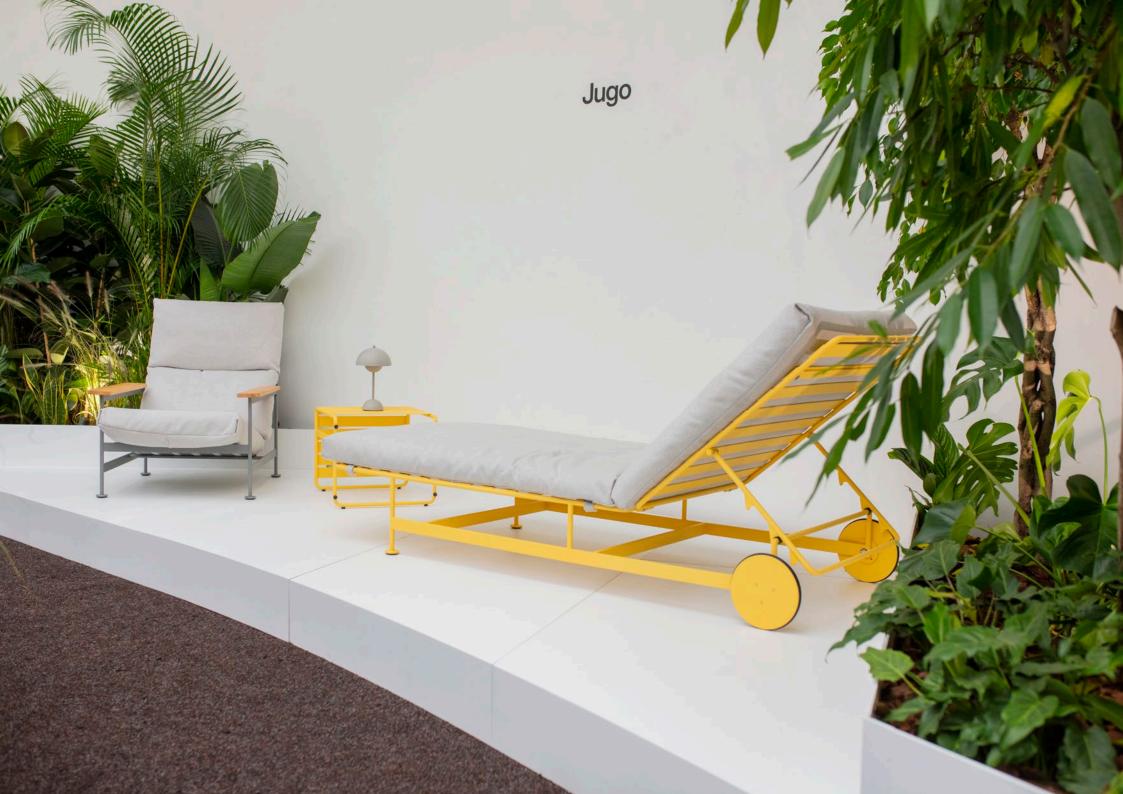

## Jugo outdoor collection

by **numen / for use** 

The **Jugo outdoor** collection is reminiscent of the Mediterranean laid-back spirit evoking the need for hedonism. The collection is designed to contrast the rational and almost ascetic powder coated construction made of stainless steel to the oversized wooden armrests and lavish cushions. The seat and the backrest are inclined at an angle that provides high-level ergonomics in the seating position. The solid wood armrests of both the Jugo easy chair and sun lounger are characteristically wide. Their width almost matches the dimensions of the tray tables that can be used for putting away a

glass with your favourite drink. This feature gives the easy chair a very specific, relaxing and lavish trait. All surfaces for tables and low tables are made from wooden and metal slates, selected as durable materials that mature gracefully. Distinctly accentuated discs on the legs are another characteristic design feature whose function is to ensure various modalities of use on soft or sandy surfaces. The name of this outdoor collection has been inspired by "jugo" – a characteristic wind blowing from the southeast, also known as the wind of 'fjaka' that literally translates to "doing nothing".

#### SUNLOUNGER dimensions 76 × 210 × 29 cm

### SUNLOUNGER + ARMRESTS

dimensions 98 × 210 × 51 cm

#### SUNLOUNGER + ARMREST (L/R) dimensions 87 × 210 × 29 cm