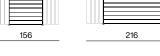

#### 3SEATER

dimensions 213 × 79 × 64 cm

| STRUCTURE | metal + powder coating                                     |
|-----------|------------------------------------------------------------|
| TABLE TOP | metal plate + powder coating / solid wood<br>+ outdoor oil |