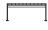

#### LOW TABLE

dimensions 95 × 95 × 40 cm

dimensions 83 × 83 × 75 cm

dimensions 143 × 83 × 75 cm

TABLE EXTENSION

\_50\_

38

dimensions 50 (38) × 75 × 4 cm