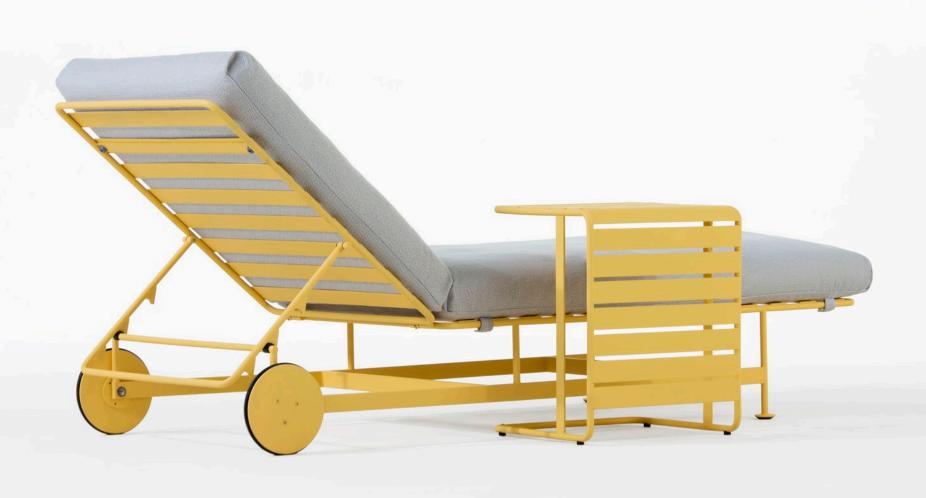

## Jugo outdoor collection

by **numen / for use** 

The **Jugo outdoor** collection is reminiscent of the Mediterranean laid-back spirit evoking the need for hedonism. The collection is designed to contrast the rational and almost ascetic powder coated construction made of stainless steel to the oversized wooden armrests and lavish cushions. The seat and the backrest are inclined at an angle that provides high-level ergonomics in the seating position. The solid wood armrests of both the Jugo easy chair and sun lounger are characteristically wide. Their width almost matches the dimensions of the tray tables that can be used for putting away a

glass with your favourite drink. This feature gives the easy chair a very specific, relaxing and lavish trait. All surfaces for tables and low tables are made from wooden and metal slates, selected as durable materials that mature gracefully. Distinctly accentuated discs on the legs are another characteristic design feature whose function is to ensure various modalities of use on soft or sandy surfaces. The name of this outdoor collection has been inspired by "jugo" – a characteristic wind blowing from the southeast, also known as the wind of 'fjaka' that literally translates to "doing nothing".

#### SUNLOUNGER dimensions 76 × 210 × 29 cm

### SUNLOUNGER + ARMRESTS

dimensions 98 × 210 × 51 cm

#### SUNLOUNGER + ARMREST (L/R) dimensions 87 × 210 × 29 cm