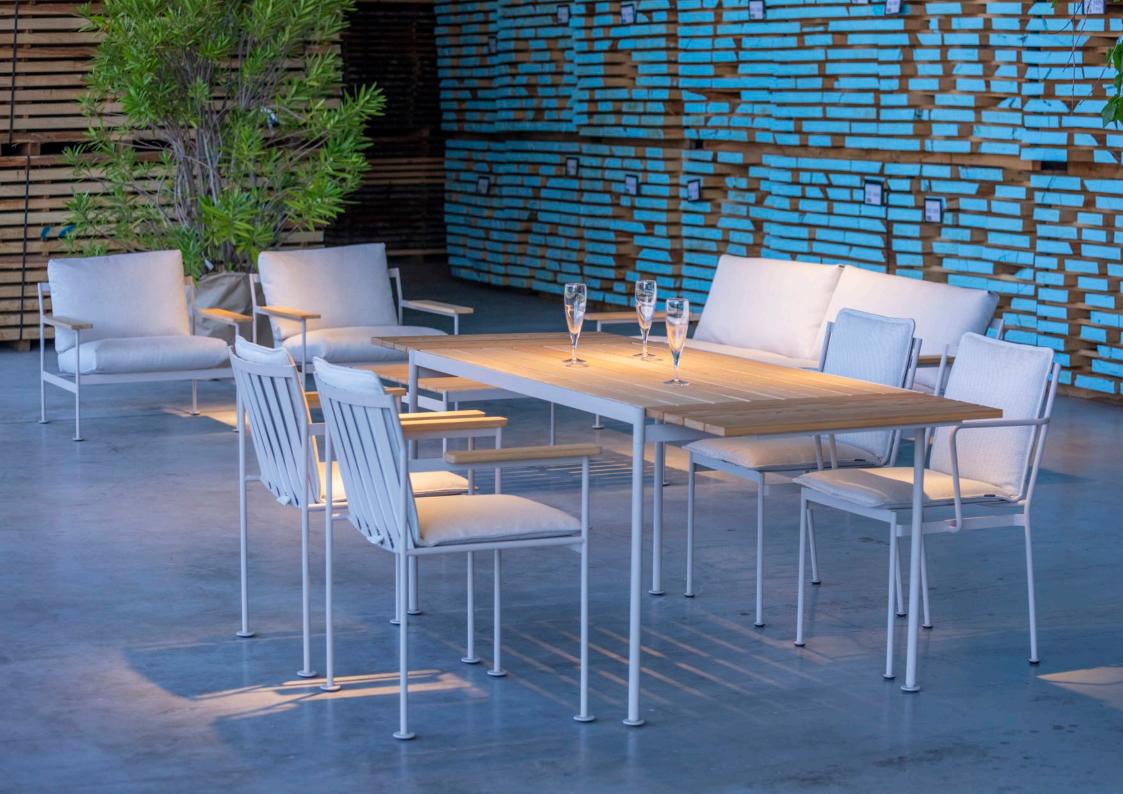

## Jugo outdoor collection

by **numen / for use** 

The **Jugo outdoor** collection is reminiscent of the Mediterranean laid-back spirit evoking the need for hedonism. The collection is designed to contrast the rational and almost ascetic powder coated construction made of stainless steel to the oversized wooden armrests and lavish cushions. The seat and the backrest are inclined at an angle that provides high-level ergonomics in the seating position. The solid wood armrests of both the Jugo easy chair and sun lounger are characteristically wide. Their width almost matches the dimensions of the tray tables that can be used for putting away a

glass with your favourite drink. This feature gives the easy chair a very specific, relaxing and lavish trait. All surfaces for tables and low tables are made from wooden and metal slates, selected as durable materials that mature gracefully. Distinctly accentuated discs on the legs are another characteristic design feature whose function is to ensure various modalities of use on soft or sandy surfaces. The name of this outdoor collection has been inspired by "jugo" – a characteristic wind blowing from the southeast, also known as the wind of 'fjaka' that literally translates to "doing nothing".