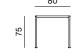

#### LOW TABLE

dimensions 95 × 95 × 40 cm

dimensions 83 × 83 × 75 cm

dimensions 143 × 83 × 75 cm

TABLE EXTENSION

\_50\_

38

dimensions 50 (38) × 75 × 4 cm