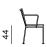

inspired by "jugo" – a characteristic wind blowing from the southeast, also known as the wind of 'fjaka' that literally translates to "doing nothing".



2 prostoria



















| STRUCTURE       | metal + powder coating       |
|-----------------|------------------------------|
| SEAT & BACKREST | metal plate + powder coating |
| ARMRESTS        | solid wood + outdoor oil     |
| CUSHION         | waterproof fabric            |
|                 |                              |

PRODUCT INFORMATION WEBSITE

#### SUNLOUNGER dimensions 76 × 210 × 29 cm





### SUNLOUNGER + ARMRESTS

dimensions 98 × 210 × 51 cm





#### SUNLOUNGER + ARMREST (L/R) dimensions 87 × 210 × 29 cm



#### CHAIR

dimensions 54 × 55 × 80 cm







#### CHAIR + METAL ARMRESTS

dimensions 60 × 55 × 80 cm







#### CHAIR + WOODEN ARMRESTS

dimensions 60 × 56 × 80 cm







#### BASRSTOOL

dimensions 47 × 49 × 80 cm







#### ARMCHAIR

dimensions 84 × 79 × 64 cm







#### LOUNGE ARMCHAIR

dimensions 74 × 94 × 72 cm







#### 3SEATER

dimensions 213 × 79 × 64 cm







| STRUCTURE | metal + powder coating                                     |
|-----------|------------------------------------------------------------|
| TABLE TOP | metal plate + powder coating / solid wood<br>+ outdoor oil |

PRODUCT INFORMATION WEBSITE

#### LOW TABLE

dimensions 95 × 95 × 40 cm









dimensions 83 × 83 × 75 cm







dimensions 143 × 83 × 75 cm





TABLE EXTENSION

\_50\_

38

dimensions 50 (38) × 75 × 4 cm





STRUCTURE metal + powder coating TABLE TOP metal plate + powder coating

PRODUCT INFORMATIO