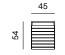

cm







#### BASRSTOOL

dimensions 47 × 49 × 80 cm







#### ARMCHAIR

dimensions 84 × 79 × 64 cm







#### LOUNGE ARMCHAIR

dimensions 74 × 94 × 72 cm







#### 3SEATER

dimensions 213 × 79 × 64 cm







| STRUCTURE | metal + powder coating                                     |
|-----------|------------------------------------------------------------|
| TABLE TOP | metal plate + powder coating / solid wood<br>+ outdoor oil |

PRODUCT INFORMATION WEBSITE

#### LOW TABLE

dimensions 95 × 95 × 40 cm









dimensions 83 × 83 × 75 cm







dimensions 143 × 83 × 75 cm





TABLE EXTENSION

\_50\_

38

dimensions 50 (38) × 75 × 4 cm





STRUCTURE metal + powder coating TABLE TOP metal plate + powder coating

PRODUCT INFORMATION WEBSITE

#### SIDE TABLE

dimensions 45 × 54 × 40 cm







prostoria