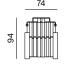

wder coating       |
|-----------------|------------------------------|
| SEAT & BACKREST | metal plate + powder coating |
| ARMRESTS        | solid wood + outdoor oil     |
| CUSHION         | waterproof fabric            |
|                 |                              |

PRODUCT INFORMATION WEBSITE

#### SUNLOUNGER dimensions 76 × 210 × 29 cm





### SUNLOUNGER + ARMRESTS

dimensions 98 × 210 × 51 cm





#### SUNLOUNGER + ARMREST (L/R) dimensions 87 × 210 × 29 cm



#### CHAIR

dimensions 54 × 55 × 80 cm







#### CHAIR + METAL ARMRESTS

dimensions 60 × 55 × 80 cm







#### CHAIR + WOODEN ARMRESTS

dimensions 60 × 56 × 80 cm







#### BASRSTOOL

dimensions 47 × 49 × 80 cm







#### ARMCHAIR

dimensions 84 × 79 × 64 cm







#### LOUNGE ARMCHAIR

dimensions 74 × 94 × 72 cm







#### 3SEATER

dimensions 213 × 79 × 64 cm







| STRUCTURE | metal + powder coating                                     |
|-----------|------------------------------------------------------------|
| TABLE TOP | metal plate + powder coating / solid wood<br>+ outdoor oil |

PRODUCT INFORMATION WEBSITE

#### LOW TABLE

dimensions 95 × 95 × 40 cm









dimensions 83 × 83 × 75 cm







dimensions 143 × 83 × 75 cm





TABLE EXTENSION

\_50\_

38

dimensions 50 (38) × 75 × 4 cm





STRUCTURE metal + powder coating TABLE TOP metal plate + powder coating

PRODUCT INFORMATION WEBSITE

#### SIDE TABLE

dimensions 45 × 54 × 40 cm







prostoria