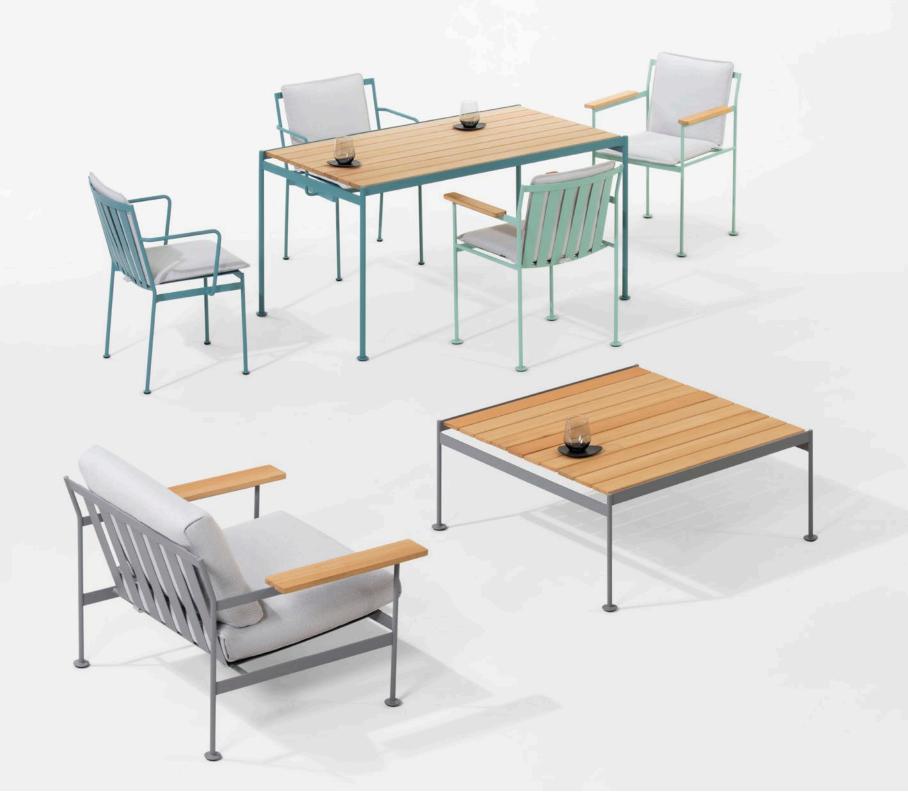

## Jugo outdoor collection

by **numen / for use** 

The **Jugo outdoor** collection is reminiscent of the Mediterranean laid-back spirit evoking the need for hedonism. The collection is designed to contrast the rational and almost ascetic powder coated construction made of stainless steel to the oversized wooden armrests and lavish cushions. The seat and the backrest are inclined at an angle that provides high-level ergonomics in the seating position. The solid wood armrests of both the Jugo easy chair and sun lounger are characteristically wide. Their width almost matches the dimensions of the tray tables that can be used for putting away a

glass with your favourite drink. This feature gives the easy chair a very specific, relaxing and lavish trait. All surfaces for tables and low tables are made from wooden and metal slates, selected as durable materials that mature gracefully. Distinctly accentuated discs on the legs are another characteristic design feature whose function is to ensure various modalities of use on soft or sandy surfaces. The name of this outdoor collection has been inspired by "jugo" – a characteristic wind blowing from the southeast, also known as the wind of 'fjaka' that literally translates to "doing nothing".

#### ARMCHAIR

dimensions 84 × 79 × 64 cm

#### LOUNGE ARMCHAIR

dimensions 74 × 94 × 72 cm

#### 3SEATER

dimensions 213 × 79 × 64 cm

| STRUCTURE | metal + powder coating                                     |
|-----------|------------------------------------------------------------|
| TABLE TOP | metal plate + powder coating / solid wood<br>+ outdoor oil |

#### LOW TABLE

dimensions 95 × 95 × 40 cm

dimensions 83 × 83 × 75 cm

dimensions 143 × 83 × 75 cm

TABLE EXTENSION

\_50\_

38

dimensions 50 (38) × 75 × 4 cm