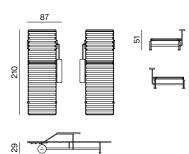

to ensure various modalities of use on soft or sandy surfaces. The name of this outdoor collection has been inspired by "jugo" – a characteristic wind blowing from the southeast, also known as the wind of 'fjaka' that literally translates to "doing nothing".



2 prostoria



















| STRUCTURE       | metal + powder coating       |
|-----------------|------------------------------|
| SEAT & BACKREST | metal plate + powder coating |
| ARMRESTS        | solid wood + outdoor oil     |
| CUSHION         | waterproof fabric            |
|                 |                              |

PRODUCT INFORMATION WEBSITE

#### SUNLOUNGER dimensions 76 × 210 × 29 cm





### SUNLOUNGER + ARMRESTS

dimensions 98 × 210 × 51 cm





#### SUNLOUNGER + ARMREST (L/R) dimensions 87 × 210 × 29 cm



#### CHAIR

dimensions 54 × 55 × 80 cm







#### CHAIR + METAL ARMRESTS

dimensions 60 × 55 × 80 cm







#### CHAIR + WOODEN ARMRESTS

dimensions 60 × 56 × 80 cm







#### BASRSTOOL

dimensions 47 × 49 × 80 cm







#### ARMCHAIR

dimensions 84 × 79 × 64 cm







#### LOUNGE ARMCHAIR

dimensions 74 × 94 × 72 cm







#### 3SEATER

dimensions 213 × 79 × 64 cm







| STRUCTURE | metal + powder coating                                     |
|-----------|------------------------------------------------------------|
| TABLE TOP | metal plate + powder coating / solid wood<br>+ outdoor oil |

PRODUCT INFORMATION WEBSITE

#### LOW TABLE

dimensions 95 × 95 × 40 cm









dimensions 83 × 83 × 75 cm







dimensions 143 × 83 × 75 cm





TABLE EXTENSION

\_50\_

38

dimensions 50 (38)