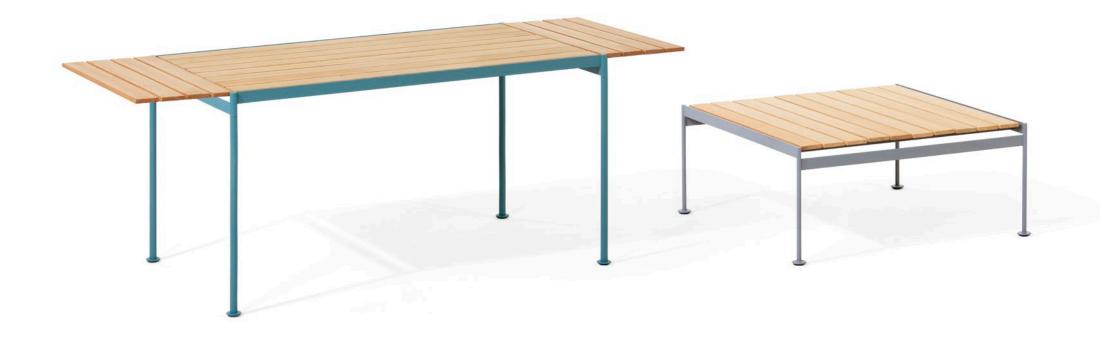

#### 3SEATER

dimensions 213 × 79 × 64 cm

| STRUCTURE | metal + powder coating                                     |
|-----------|------------------------------------------------------------|
| TABLE TOP | metal plate + powder coating / solid wood<br>+ outdoor oil |

#### LOW TABLE

dimensions 95 × 95 × 40 cm

dimensions 83 × 83 × 75 cm

dimensions 143 × 83 × 75 cm

TABLE EXTENSION

\_50\_

38

dimensions 50 (38) × 75 × 4 cm

STRUCTURE metal + powder coating TABLE TOP metal plate + powder coating

PRODUCT INFORMATION WEBSITE

#### SIDE TABLE

dimensions 45 × 54 × 40 cm

prostoria