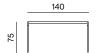

GER + ARMREST (L/R) dimensions 87 × 210 × 29 cm



#### CHAIR

dimensions 54 × 55 × 80 cm







#### CHAIR + METAL ARMRESTS

dimensions 60 × 55 × 80 cm







#### CHAIR + WOODEN ARMRESTS

dimensions 60 × 56 × 80 cm







#### BASRSTOOL

dimensions 47 × 49 × 80 cm







#### ARMCHAIR

dimensions 84 × 79 × 64 cm







#### LOUNGE ARMCHAIR

dimensions 74 × 94 × 72 cm







#### 3SEATER

dimensions 213 × 79 × 64 cm







| STRUCTURE | metal + powder coating                                     |
|-----------|------------------------------------------------------------|
| TABLE TOP | metal plate + powder coating / solid wood<br>+ outdoor oil |

PRODUCT INFORMATION WEBSITE

#### LOW TABLE

dimensions 95 × 95 × 40 cm









dimensions 83 × 83 × 75 cm







dimensions 143 × 83 × 75 cm





TABLE EXTENSION

\_50\_

38

dimensions 50 (38) × 75 × 4 cm





STRUCTURE metal + powder coating TABLE TOP metal plate + powder coating

PRODUCT INFORMATION WEBSITE

#### SIDE TABLE

dimensions 45 × 54 × 40 cm







prostoria