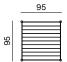

#### LOW TABLE

dimensions 95 × 95 × 40 cm

dimensions 83 × 83 × 75 cm

dimensions 143 × 83 × 75 cm

TABLE EXTENSION

\_50\_

38

dimensions 50 (38) × 75 × 4 cm