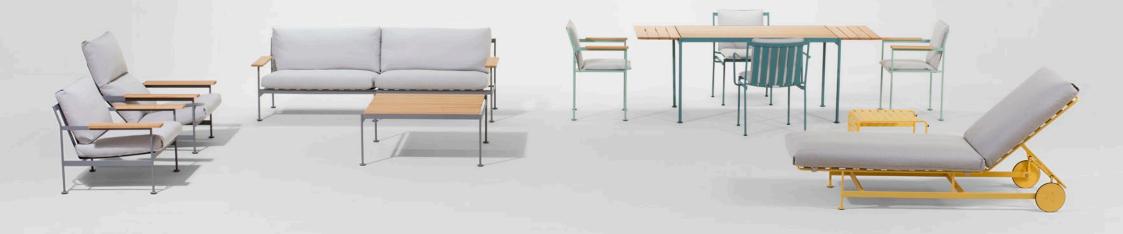

## Jugo outdoor collection

by **numen / for use** 

The **Jugo outdoor** collection is reminiscent of the Mediterranean laid-back spirit evoking the need for hedonism. The collection is designed to contrast the rational and almost ascetic powder coated construction made of stainless steel to the oversized wooden armrests and lavish cushions. The seat and the backrest are inclined at an angle that provides high-level ergonomics in the seating position. The solid wood armrests of both the Jugo easy chair and sun lounger are characteristically wide. Their width almost matches the dimensions of the tray tables that can be used for putting away a

glass with your favourite drink. This feature gives the easy chair a very specific, relaxing and lavish trait. All surfaces for tables and low tables are made from wooden and metal slates, selected as durable materials that mature gracefully. Distinctly accentuated discs on the legs are another characteristic design feature whose function is to ensure various modalities of use on soft or sandy surfaces. The name of this outdoor collection has been inspired by "jugo" – a characteristic wind blowing from the southeast, also known as the wind of 'fjaka' that literally translates to "doing nothing".

2 prostoria

| STRUCTURE       | metal + powder coating       |
|-----------------|------------------------------|
| SEAT & BACKREST | metal plate + powder coating |
| ARMRESTS        | solid wood + outdoor oil     |
| CUSHION         | waterproof fabric            |
|                 |                              |