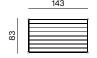

#### LOW TABLE

dimensions 95 × 95 × 40 cm

dimensions 83 × 83 × 75 cm

dimensions 143 × 83 × 75 cm

TABLE EXTENSION

\_50\_

38

dimensions 50 (38) × 75 × 4 cm