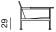

ia



















| STRUCTURE       | metal + powder coating       |
|-----------------|------------------------------|
| SEAT & BACKREST | metal plate + powder coating |
| ARMRESTS        | solid wood + outdoor oil     |
| CUSHION         | waterproof fabric            |
|                 |                              |

PRODUCT INFORMATION WEBSITE

#### SUNLOUNGER dimensions 76 × 210 × 29 cm





### SUNLOUNGER + ARMRESTS

dimensions 98 × 210 × 51 cm





#### SUNLOUNGER + ARMREST (L/R) dimensions 87 × 210 × 29 cm



#### CHAIR

dimensions 54 × 55 × 80 cm







#### CHAIR + METAL ARMRESTS

dimensions 60 × 55 × 80 cm







#### CHAIR + WOODEN ARMRESTS

dimensions 60 × 56 × 80 cm







#### BASRSTOOL

dimensions 47 × 49 × 80 cm







#### ARMCHAIR

dimensions 84 × 79 × 64 cm







#### LOUNGE ARMCHAIR

dimensions 74 × 94 × 72 cm







#### 3SEATER

dimensions 213 × 79 × 64 cm







| STRUCTURE | metal + powder coating                                     |
|-----------|------------------------------------------------------------|
| TABLE TOP | metal plate + powder coating / solid wood<br>+ outdoor oil |

PRODUCT INFORMATION WEBSITE

#### LOW TABLE

dimensions 95 × 95 × 40 cm









dimensions 83 × 83 × 75 cm







dimensions 143 × 83 × 75 cm





TABLE EXTENSION

\_50\_

38

dimensions 50 (38) × 75 × 4 cm





STRUCTURE metal + powder coating TABLE TOP metal plate + powder coating

PRODUCT INFORMATION WEBSITE

#### SIDE TABLE

dimensions 45 × 54 × 40 cm







prostoria