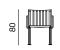

n inspired by "jugo" – a characteristic wind blowing from the southeast, also known as the wind of 'fjaka' that literally translates to "doing nothing".



2 prostoria



















| STRUCTURE       | metal + powder coating       |
|-----------------|------------------------------|
| SEAT & BACKREST | metal plate + powder coating |
| ARMRESTS        | solid wood + outdoor oil     |
| CUSHION         | waterproof fabric            |
|                 |                              |

PRODUCT INFORMATION WEBSITE

#### SUNLOUNGER dimensions 76 × 210 × 29 cm





### SUNLOUNGER + ARMRESTS

dimensions 98 × 210 × 51 cm





#### SUNLOUNGER + ARMREST (L/R) dimensions 87 × 210 × 29 cm



#### CHAIR

dimensions 54 × 55 × 80 cm







#### CHAIR + METAL ARMRESTS

dimensions 60 × 55 × 80 cm







#### CHAIR + WOODEN ARMRESTS

dimensions 60 × 56 × 80 cm







#### BASRSTOOL

dimensions 47 × 49 × 80 cm







#### ARMCHAIR

dimensions 84 × 79 × 64 cm







#### LOUNGE ARMCHAIR

dimensions 74 × 94 × 72 cm







#### 3SEATER

dimensions 213 × 79 × 64 cm







| STRUCTURE | metal + powder coating                                     |
|-----------|------------------------------------------------------------|
| TABLE TOP | metal plate + powder coating / solid wood<br>+ outdoor oil |

PRODUCT INFORMATION WEBSITE

#### LOW TABLE

dimensions 95 × 95 × 40 cm









dimensions 83 × 83 × 75 cm







dimensions 143 × 83 × 75 cm





TABLE EXTENSION

\_50\_

38

dimensions 50 (38) × 75 × 4 cm





STRUCTURE metal + powder coating TABLE TOP metal plate + powder coating

PRODUCT INFORMAT