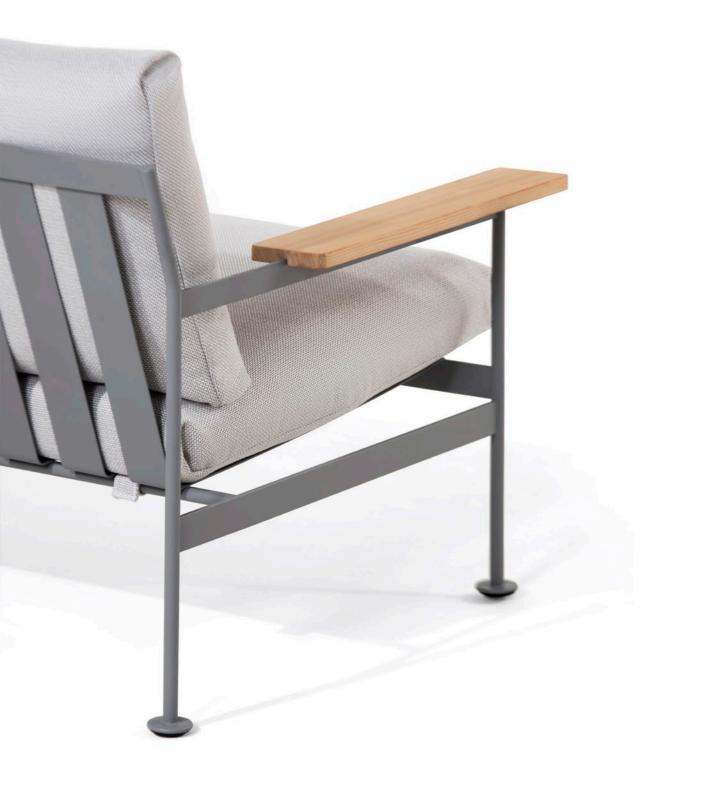

## Jugo outdoor collection

by **numen / for use** 

The **Jugo outdoor** collection is reminiscent of the Mediterranean laid-back spirit evoking the need for hedonism. The collection is designed to contrast the rational and almost ascetic powder coated construction made of stainless steel to the oversized wooden armrests and lavish cushions. The seat and the backrest are inclined at an angle that provides high-level ergonomics in the seating position. The solid wood armrests of both the Jugo easy chair and sun lounger are characteristically wide. Their width almost matches the dimensions of the tray tables that can be used for putting away a

glass with your favourite drink. This feature gives the easy chair a very specific, relaxing and lavish trait. All surfaces for tables and low tables are made from wooden and metal slates, selected as durable materials that mature gracefully. Distinctly accentuated discs on the legs are another characteristic design feature whose function is to ensure various modalities of use on soft or sandy surfaces. The name of this outdoor collection has been inspired by "jugo" – a characteristic wind blowing from the southeast, also known as the wind of 'fjaka' that literally translates to "doing nothing".

2 prostoria

| STRUCTURE       | metal + powder coating       |
|-----------------|------------------------------|
| SEAT & BACKREST | metal plate + powder coating |
| ARMRESTS        | solid wood + outdoor oil     |
| CUSHION         | waterproof fabric            |
|                 |                              |

#### ARMCHAIR

dimensions 84 × 79 × 64 cm

#### LOUNGE ARMCHAIR

dimensions 74 × 94 × 72 cm