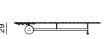

hat mature gracefully. Distinctly accentuated discs on the legs are another characteristic design feature whose function is to ensure various modalities of use on soft or sandy surfaces. The name of this outdoor collection has been inspired by "jugo" – a characteristic wind blowing from the southeast, also known as the wind of 'fjaka' that literally translates to "doing nothing".



2 prostoria



















| STRUCTURE       | metal + powder coating       |
|-----------------|------------------------------|
| SEAT & BACKREST | metal plate + powder coating |
| ARMRESTS        | solid wood + outdoor oil     |
| CUSHION         | waterproof fabric            |
|                 |                              |

PRODUCT INFORMATION WEBSITE

#### SUNLOUNGER dimensions 76 × 210 × 29 cm





### SUNLOUNGER + ARMRESTS

dimensions 98 × 210 × 51 cm





#### SUNLOUNGER + ARMREST (L/R) dimensions 87 × 210 × 29 cm



#### CHAIR

dimensions 54 × 55 × 80 cm







#### CHAIR + METAL ARMRESTS

dimensions 60 × 55 × 80 cm







#### CHAIR + WOODEN ARMRESTS

dimensions 60 × 56 × 80 cm







#### BASRSTOOL

dimensions 47 × 49 × 80 cm







#### ARMCHAIR

dimensions 84 × 79 × 64 cm







#### LOUNGE ARMCHAIR

dimensions 74 × 94 × 72 cm







#### 3SEATER

dimensions 213 × 79 × 64 cm







| STRUCTURE | metal + powder coating                                     |
|-----------|------------------------------------------------------------|
| TABLE TOP | metal plate + powder coating / solid wood<br>+ outdoor oil |

PRODUCT INFORMATION WEBSITE

#### LOW TABLE

dimensions 95 × 95 × 40 cm