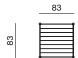

#### LOW TABLE

dimensions 95 × 95 × 40 cm

dimensions 83 × 83 × 75 cm

dimensions 143 × 83 × 75 cm

TABLE EXTENSION

\_50\_

38

dimensions 50 (38) × 75 × 4 cm