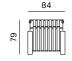

storia



















| STRUCTURE       | metal + powder coating       |
|-----------------|------------------------------|
| SEAT & BACKREST | metal plate + powder coating |
| ARMRESTS        | solid wood + outdoor oil     |
| CUSHION         | waterproof fabric            |
|                 |                              |

PRODUCT INFORMATION WEBSITE

#### SUNLOUNGER dimensions 76 × 210 × 29 cm





### SUNLOUNGER + ARMRESTS

dimensions 98 × 210 × 51 cm





#### SUNLOUNGER + ARMREST (L/R) dimensions 87 × 210 × 29 cm



#### CHAIR

dimensions 54 × 55 × 80 cm







#### CHAIR + METAL ARMRESTS

dimensions 60 × 55 × 80 cm







#### CHAIR + WOODEN ARMRESTS

dimensions 60 × 56 × 80 cm







#### BASRSTOOL

dimensions 47 × 49 × 80 cm







#### ARMCHAIR

dimensions 84 × 79 × 64 cm







#### LOUNGE ARMCHAIR

dimensions 74 × 94 × 72 cm







#### 3SEATER

dimensions 213 × 79 × 64 cm







| STRUCTURE | metal + powder coating                                     |
|-----------|------------------------------------------------------------|
| TABLE TOP | metal plate + powder coating / solid wood<br>+ outdoor oil |

PRODUCT INFORMATION WEBSITE

#### LOW TABLE

dimensions 95 × 95 × 40 cm









dimensions 83 × 83 × 75 cm







dimensions 143 × 83 × 75 cm





TABLE EXTENSION

\_50\_

38

dimensions 50 (38) × 75 × 4 cm





STRUCTURE metal + powder coating TABLE TOP metal plate + powder coating

PRODUCT INFORMATION WEBSITE

#### SIDE TABLE

dimensions 45 × 54 × 40 cm







prostoria