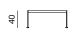

#### LOW TABLE

dimensions 95 × 95 × 40 cm

dimensions 83 × 83 × 75 cm

dimensions 143 × 83 × 75 cm

TABLE EXTENSION

\_50\_

38

dimensions 50 (38) × 75 × 4 cm