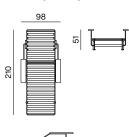

legs are another characteristic design feature whose function is to ensure various modalities of use on soft or sandy surfaces. The name of this outdoor collection has been inspired by "jugo" – a characteristic wind blowing from the southeast, also known as the wind of 'fjaka' that literally translates to "doing nothing".



2 prostoria



















| STRUCTURE       | metal + powder coating       |
|-----------------|------------------------------|
| SEAT & BACKREST | metal plate + powder coating |
| ARMRESTS        | solid wood + outdoor oil     |
| CUSHION         | waterproof fabric            |
|                 |                              |

PRODUCT INFORMATION WEBSITE

#### SUNLOUNGER dimensions 76 × 210 × 29 cm





### SUNLOUNGER + ARMRESTS

dimensions 98 × 210 × 51 cm





#### SUNLOUNGER + ARMREST (L/R) dimensions 87 × 210 × 29 cm



#### CHAIR

dimensions 54 × 55 × 80 cm







#### CHAIR + METAL ARMRESTS

dimensions 60 × 55 × 80 cm







#### CHAIR + WOODEN ARMRESTS

dimensions 60 × 56 × 80 cm







#### BASRSTOOL

dimensions 47 × 49 × 80 cm







#### ARMCHAIR

dimensions 84 × 79 × 64 cm







#### LOUNGE ARMCHAIR

dimensions 74 × 94 × 72 cm







#### 3SEATER

dimensions 213 × 79 × 64 cm







| STRUCTURE | metal + powder coating                                     |
|-----------|------------------------------------------------------------|
| TABLE TOP | metal plate + powder coating / solid wood<br>+ outdoor oil |

PRODUCT INFORMATION WEBSITE

#### LOW TABLE

dimensions 95 × 95 × 40 cm









dimensions 83 × 83 × 75 cm







dimensions 143