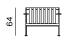

oria



















| STRUCTURE       | metal + powder coating       |
|-----------------|------------------------------|
| SEAT & BACKREST | metal plate + powder coating |
| ARMRESTS        | solid wood + outdoor oil     |
| CUSHION         | waterproof fabric            |
|                 |                              |

PRODUCT INFORMATION WEBSITE

#### SUNLOUNGER dimensions 76 × 210 × 29 cm





### SUNLOUNGER + ARMRESTS

dimensions 98 × 210 × 51 cm





#### SUNLOUNGER + ARMREST (L/R) dimensions 87 × 210 × 29 cm



#### CHAIR

dimensions 54 × 55 × 80 cm







#### CHAIR + METAL ARMRESTS

dimensions 60 × 55 × 80 cm







#### CHAIR + WOODEN ARMRESTS

dimensions 60 × 56 × 80 cm







#### BASRSTOOL

dimensions 47 × 49 × 80 cm







#### ARMCHAIR

dimensions 84 × 79 × 64 cm







#### LOUNGE ARMCHAIR

dimensions 74 × 94 × 72 cm







#### 3SEATER

dimensions 213 × 79 × 64 cm







| STRUCTURE | metal + powder coating                                     |
|-----------|------------------------------------------------------------|
| TABLE TOP | metal plate + powder coating / solid wood<br>+ outdoor oil |

PRODUCT INFORMATION WEBSITE

#### LOW TABLE

dimensions 95 × 95 × 40 cm









dimensions 83 × 83 × 75 cm







dimensions 143 × 83 × 75 cm





TABLE EXTENSION

\_50\_

38

dimensions 50 (38) × 75 × 4 cm





STRUCTURE metal + powder coating TABLE TOP metal plate + powder coating

PRODUCT INFORMATION WEBSITE

#### SIDE TABLE

dimensions 45 × 54 × 40 cm







prostoria