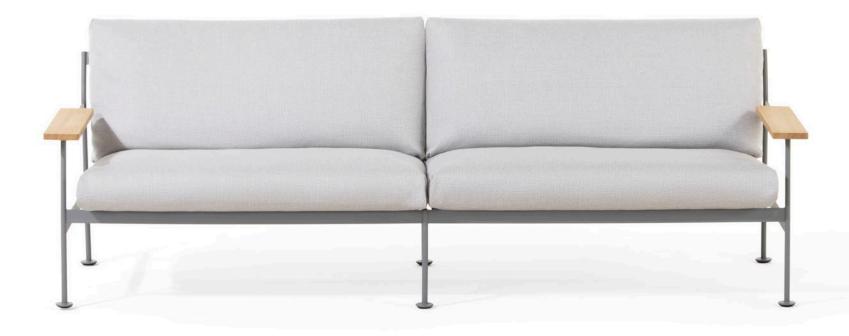

## Jugo outdoor collection

by **numen / for use** 

The **Jugo outdoor** collection is reminiscent of the Mediterranean laid-back spirit evoking the need for hedonism. The collection is designed to contrast the rational and almost ascetic powder coated construction made of stainless steel to the oversized wooden armrests and lavish cushions. The seat and the backrest are inclined at an angle that provides high-level ergonomics in the seating position. The solid wood armrests of both the Jugo easy chair and sun lounger are characteristically wide. Their width almost matches the dimensions of the tray tables that can be used for putting away a

#### 3SEATER

dimensions 213 × 79 × 64 cm

| STRUCTURE | metal + powder coating                                     |
|-----------|------------------------------------------------------------|
| TABLE TOP | metal plate + powder coating / solid wood<br>+ outdoor oil |