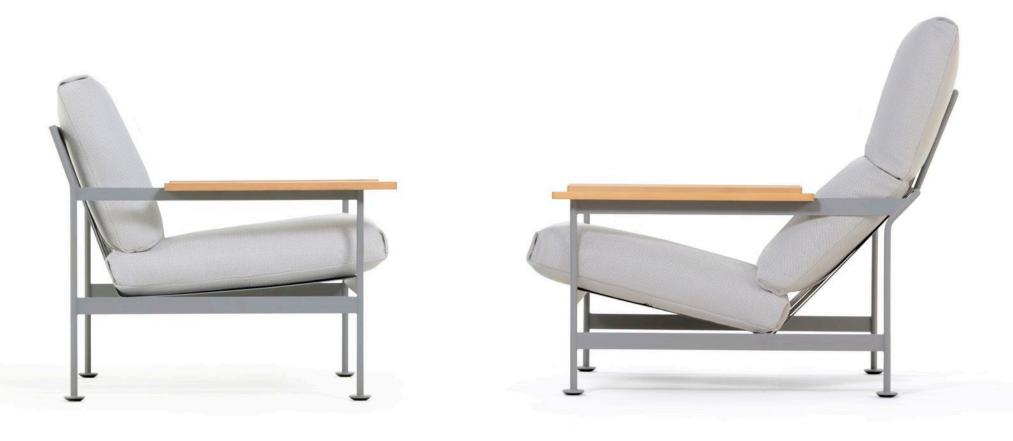

## Jugo outdoor collection

by **numen / for use** 

The **Jugo outdoor** collection is reminiscent of the Mediterranean laid-back spirit evoking the need for hedonism. The collection is designed to contrast the rational and almost ascetic powder coated construction made of stainless steel to the oversized wooden armrests and lavish cushions. The seat and the backrest are inclined at an angle that provides high-level ergonomics in the seating position. The solid wood armrests of both the Jugo easy chair and sun lounger are characteristically wide. Their width almost matches the dimensions of the tray tables that can be used for putting away a

#### LOUNGE ARMCHAIR

dimensions 74 × 94 × 72 cm