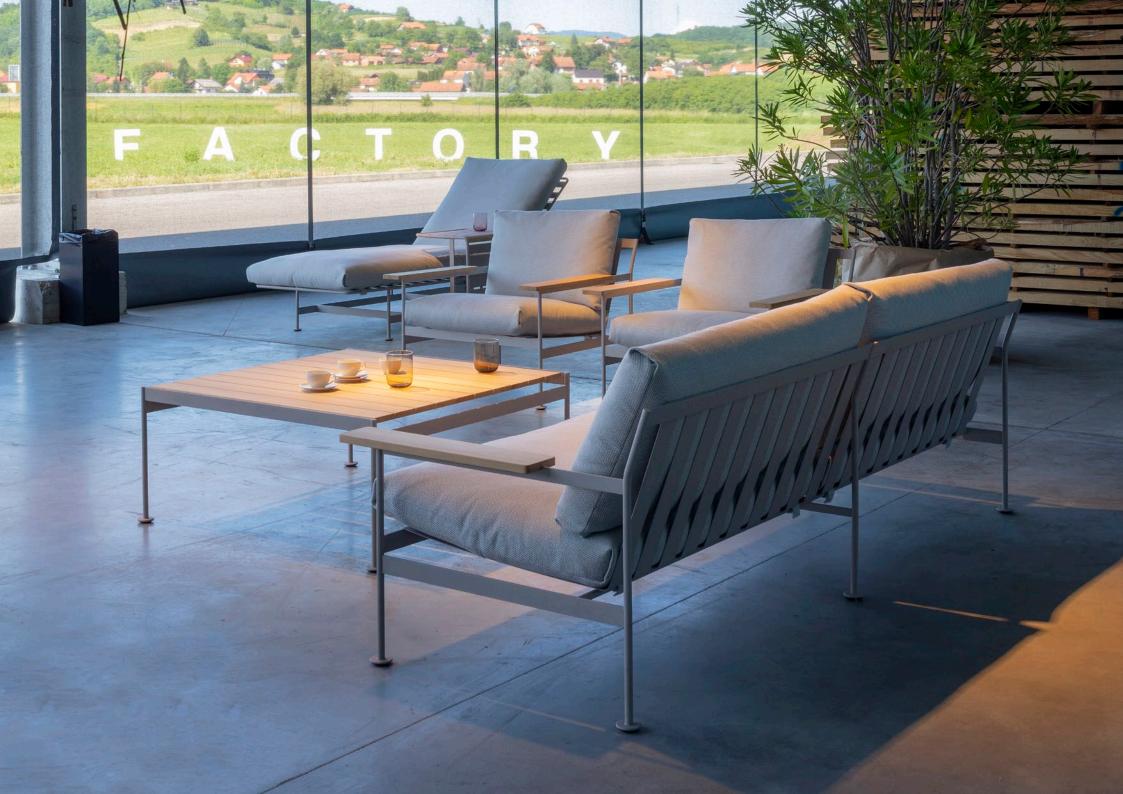

## Jugo outdoor collection

by **numen / for use** 

The **Jugo outdoor** collection is reminiscent of the Mediterranean laid-back spirit evoking the need for hedonism. The collection is designed to contrast the rational and almost ascetic powder coated construction made of stainless steel to the oversized wooden armrests and lavish cushions. The seat and the backrest are inclined at an angle that provides high-level ergonomics in the seating position. The solid wood armrests of both the Jugo easy chair and sun lounger are characteristically wide. Their width almost matches the dimensions of the tray tables that can be used for putting away a

glass with your favourite drink. This feature gives the easy chair a very specific, relaxing and lavish trait. All surfaces for tables and low tables are made from wooden and metal slates, selected as durable materials that mature gracefully. Distinctly accentuated discs on the legs are another characteristic design feature whose function is to ensure various modalities of use on soft or sandy surfaces. The name of this outdoor collection has been inspired by "jugo" – a characteristic wind blowing from the southeast, also known as the wind of 'fjaka' that literally translates to "doing nothing".