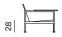

#### LOW TABLE

dimensions 95 × 95 × 40 cm

dimensions 83 × 83 × 75 cm

dimensions 143 × 83 × 75 cm

TABLE EXTENSION

\_50\_

38

dimensions 50 (38) × 75 × 4 cm