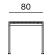

#### LOW TABLE

dimensions 95 × 95 × 40 cm

dimensions 83 × 83 × 75 cm

dimensions 143 × 83 × 75 cm

TABLE EXTENSION

\_50\_

38

dimensions 50 (38) × 75 × 4 cm