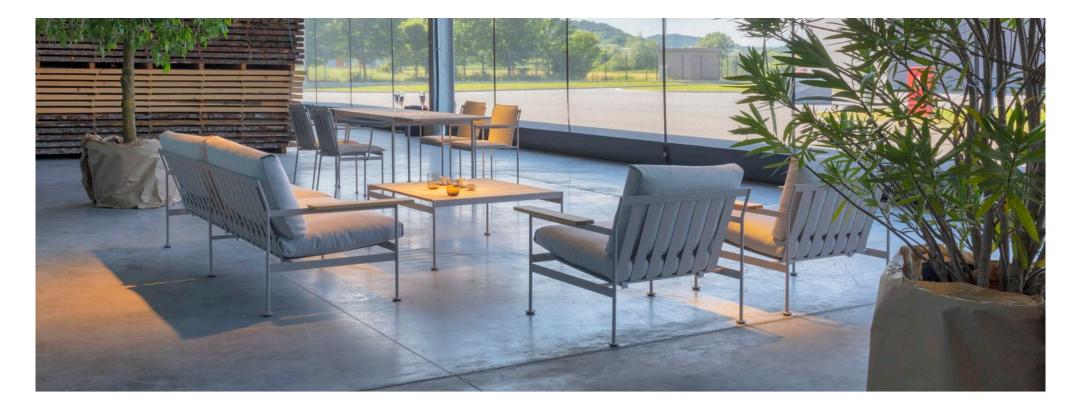

## Jugo outdoor collection

by **numen / for use** 

The **Jugo outdoor** collection is reminiscent of the Mediterranean laid-back spirit evoking the need for hedonism. The collection is designed to contrast the rational and almost ascetic powder coated construction made of stainless steel to the oversized wooden armrests and lavish cushions. The seat and the backrest are inclined at an angle that provides high-level ergonomics in the seating position. The solid wood armrests of both the Jugo easy chair and sun lounger are characteristically wide. Their width almost matches the dimensions of the tray tables that can be used for putting away a

glass with your favourite drink. This feature gives the easy chair a very specific, relaxing and lavish trait. All surfaces for tables and low tables are made from wooden and metal slates, selected as durable materials that mature gracefully. Distinctly accentuated discs on the legs are another characteristic design feature whose function is to ensure various modalities of use on soft or sandy surfaces. The name of this outdoor collection has been inspired by "jugo" – a characteristic wind blowing from the southeast, also known as the wind of 'fjaka' that literally translates to "doing nothing".