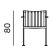

utheast, also known as the wind of 'fjaka' that literally translates to "doing nothing".



2 prostoria



















| STRUCTURE       | metal + powder coating       |
|-----------------|------------------------------|
| SEAT & BACKREST | metal plate + powder coating |
| ARMRESTS        | solid wood + outdoor oil     |
| CUSHION         | waterproof fabric            |
|                 |                              |

PRODUCT INFORMATION WEBSITE

#### SUNLOUNGER dimensions 76 × 210 × 29 cm





### SUNLOUNGER + ARMRESTS

dimensions 98 × 210 × 51 cm





#### SUNLOUNGER + ARMREST (L/R) dimensions 87 × 210 × 29 cm



#### CHAIR

dimensions 54 × 55 × 80 cm







#### CHAIR + METAL ARMRESTS

dimensions 60 × 55 × 80 cm







#### CHAIR + WOODEN ARMRESTS

dimensions 60 × 56 × 80 cm







#### BASRSTOOL

dimensions 47 × 49 × 80 cm







#### ARMCHAIR

dimensions 84 × 79 × 64 cm







#### LOUNGE ARMCHAIR

dimensions 74 × 94 × 72 cm







#### 3SEATER

dimensions 213 × 79 × 64 cm







| STRUCTURE | metal + powder coating                                     |
|-----------|------------------------------------------------------------|
| TABLE TOP | metal plate + powder coating / solid wood<br>+ outdoor oil |

PRODUCT INFORMATION WEBSITE

#### LOW TABLE

dimensions 95 × 95 × 40 cm









dimensions 83 × 83 × 75 cm







dimensions 143 × 83 × 75 cm





TABLE EXTENSION

\_50\_

38

dimensions 50 (38) × 75 × 4 cm





STRUCTURE metal + powder coating TABLE TOP metal plate + powder coating

PRODUCT INFORMATION WEBSITE

#### SIDE TABLE

dimensions 45 × 54 × 40 cm