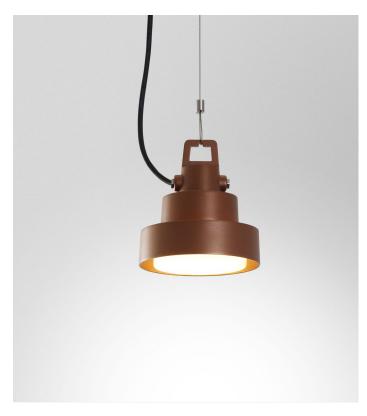

## Plaff-on! Joan Gaspar

Plaff-on! Joan Gaspar marset

A design that combines simplicity and functionality and which in this new pendant version comes with a garland accessory allowing different lamps to be joined to a single point of light. Finally, a neoprene cable ensures waterproofing with no deterioration. The new Plaff-on! projects the light directly downwards.

## Plaff-on! S16 IP65 Hardwired

Code A628-089-31-27K A628-089-39-27K Finish Rust brown

Black-White

Dimmable: No

Materials Structure: Aluminium Shade: Opal blown glass

Cable lenght: 13.1 ft

Suitable for wet locations

LED included

Electrical Electrical Rating: 120VAC +-10% 50/60Hz 8W Luminaire: 225lm CCT: 2700K CRI: 90

Plaff-on! Joan Gaspar marset