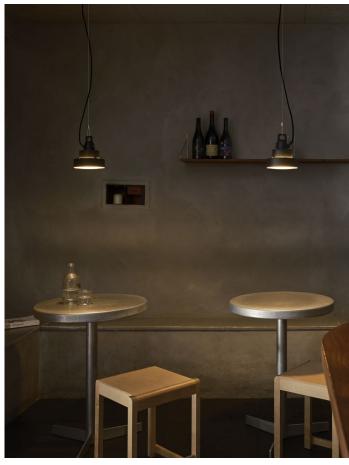

## Plaff-on! Joan Gaspar

Plaff-on! Joan Gaspar marset

A design that combines simplicity and functionality and which in this new pendant version comes with a garland accessory allowing different lamps to be joined to a single point of light. Finally, a neoprene cable ensures waterproofing with no deterioration. The new Plaff-on! projects the light directly downwards.

## **Garland Accessory**

Code

A629-074 Stainless steel

Finish

Dimmable: No

Dry locations only

0.6"

▲ WARNING. California Proposition 65 Warning for California Consumers. This product can expose you to chemicals including wood dust and lead which are known to the State of California to cause cancer or birth defects or other reproductive harm. For more information go to www.P65Warnings.ca.gov