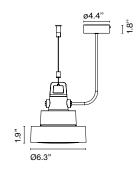

## Plaff-on! S16 IP65 Hardwired

Code A628-089-31-27K A628-089-39-27K Finish Rust brown

Black-White

Dimmable: No

Materials Structure: Aluminium Shade: Opal blown glass

Cable lenght: 13.1 ft

Suitable for wet locations

LED included

Electrical Electrical Rating: 120VAC +-10% 50/60Hz 8W Luminaire: 225lm CCT: 2700K CRI: 90

Plaff-on! Joan Gaspar marset