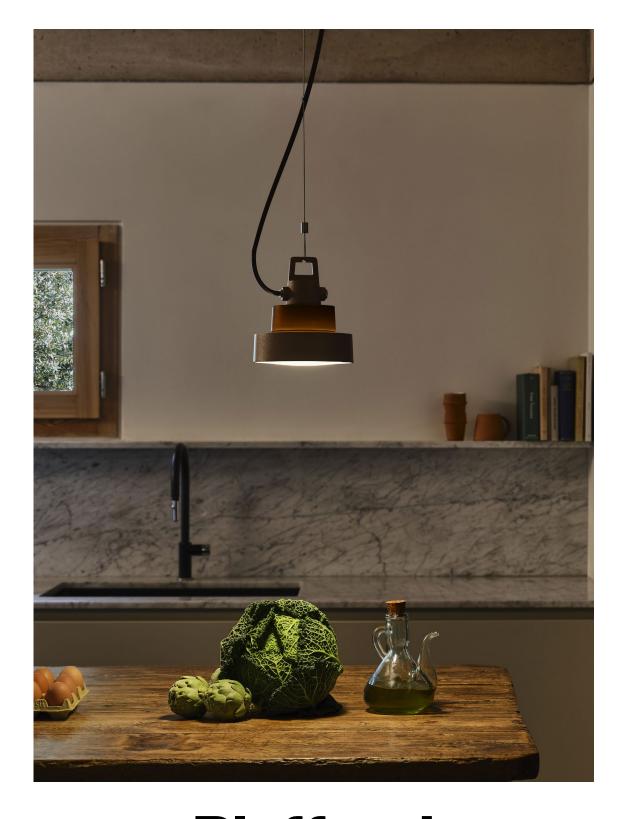

## Plaff-on! Joan Gaspar

Plaff-on! Joan Gaspar marset

A design that combines simplicity and functionality and which in this new pendant version comes with a garland accessory allowing different lamps to be joined to a single point of light. Finally, a neoprene cable ensures waterproofing with no deterioration. The new Plaff-on! projects the light directly downwards.

## Plaff-on! S16 IP65 Hardwired

Code A628-089-31-27K A628-089-39-27K Finish Rust brown

Black-White

Dimmable: No

Materials Structure: Aluminium Shade: Opal blown glass

Cable lenght: 13.1 ft

Suitable for wet locations

LED included

Electrical Electrical Rating: 120VAC +-10% 50/60Hz 8W Luminaire: 225lm CCT: 2700K CRI: 90

Plaff-on! Joan Gaspar marset