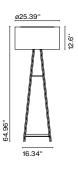

## Cala Joan Gaspar

Cala P165

**Cala P165** Cala P165 Cala P165 Cala P165 Cala P165 Cala P165 Cala P165

120 V - 60 Hz

Black braided cloth electrical cord

marsetusa@marset.com www.marset.com Varnished oak structure. White polyester shade, made of a PVC-PET laminated film. Methacrylate diffuser.

Structure Oak

Shade Pearl white

US Dry locations only

DownloadAssembly InstructionsDownload2DDownload3D

Range

▲ WARNING. California Proposition 65 Warning for California Consumers. This product can expose you to chemicals including wood dust and lead which are known to the State of California to cause cancer or birth defects or other reproductive harm. For more information go to www.P65Warnings. ca.gov