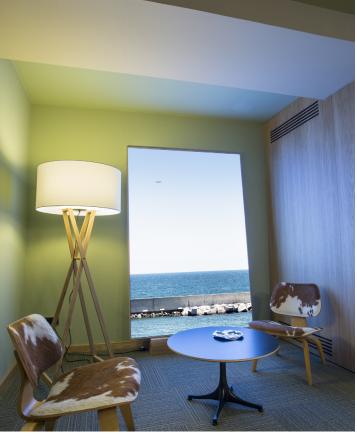

Everybody likes a warm, comfortable light. This is exactly what the Cala lamp achieves by means of the combination of its light but resistant structure in oak wood, inspired by the classic artist's easel, and its pearl-white polyester shade.