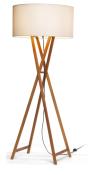

## Cala Joan Gaspar

Cala P165

**Cala P165** Cala P165 Cala P165 Cala P165 Cala P165 Cala P165 Cala P165

120 V - 60 Hz

Black braided cloth electrical cord

marsetusa@marset.com www.marset.com Varnished oak structure. White polyester shade, made of a PVC-PET laminated film. Methacrylate diffuser.

Structure Oak

Shade Pearl white

US Dry locations only

DownloadAssembly InstructionsDownload2DDownload3D

Range

▲ WARNING. California Proposition 65 Warning for California Consumers. This product can expose you to chemicals including wood dust and lead which are known to the State of California to cause cancer or birth defects or other reproductive harm. For more information go to www.P65Warnings. ca.gov

Everybody likes a warm, comfortable light. This is exactly what the Cala lamp achieves by means of the combination of its light but resistant structure in oak wood, inspired by the classic artist's easel, and its pearl-white polyester shade.