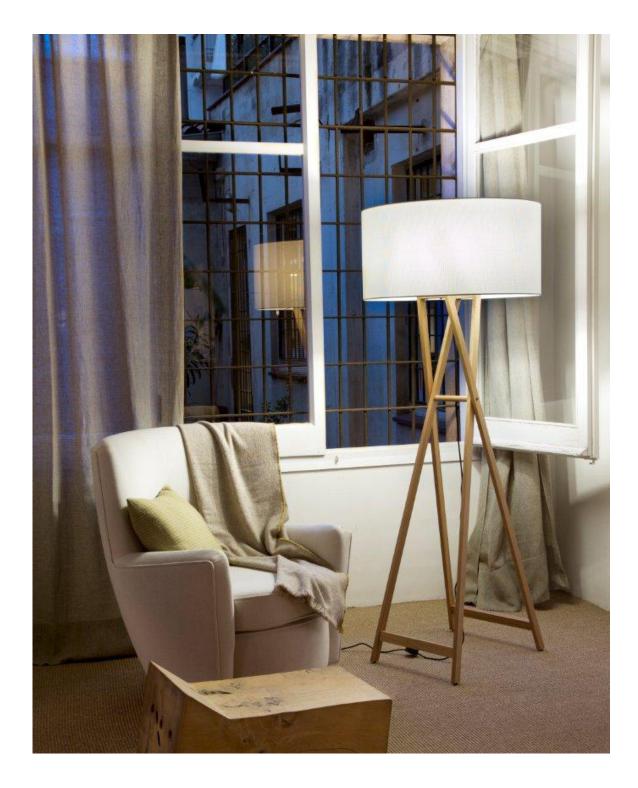

Everybody likes a warm, comfortable light. This is exactly what the Cala lamp achieves by means of the combination of its light but resistant structure in oak wood, inspired by the classic artist's easel, and its pearl-white polyester shade.