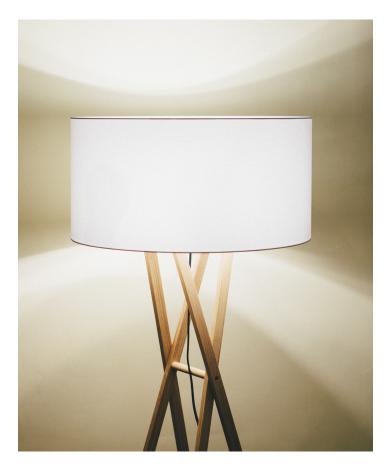

Everybody likes a warm, comfortable light. This is exactly what the Cala lamp achieves by means of the combination of its light but resistant structure in oak wood, inspired by the classic artist's easel, and its pearl-white polyester shade.