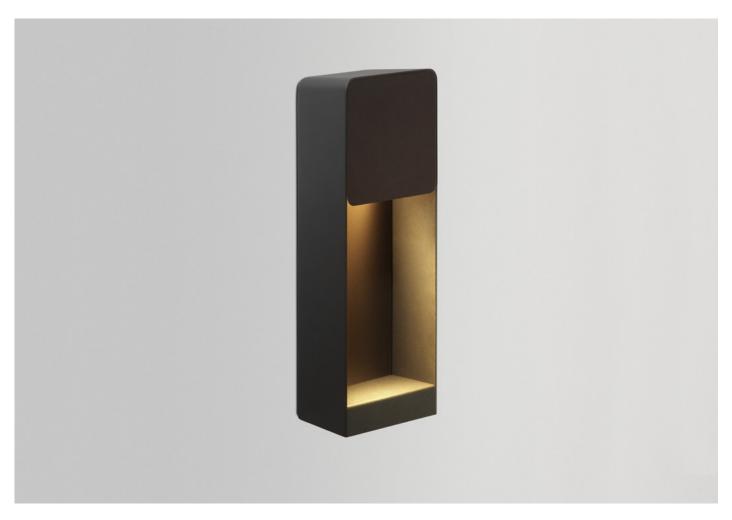

## Lab Francesc Rifé

marset Lab Francesc Rifé

Lab A 35

Lab A 35

Light Source: LED SMD 700mA 4W 2700K CRI80 320lm

Luminaire: 100-277 VAC 6.2W

LED included

Aluminum structure with front covers in either metal or pressed wood.

## Structure

■ Graphite grey (RAL 7024)

## Lid

White (RAL 9003)

Brown (RAL 8019)

Rust texture Iroko (under request)

Suitable for wet locations

Download 2D

**Download** Assembly instructions

Download 3D