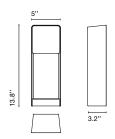

## Lab Francesc Rifé

marset Lab Francesc Rifé

Lab A 35

Lab A 35

Light Source: LED SMD 700mA 4W 2700K CRI80 320lm

Luminaire: 100-277 VAC 6.2W

LED included

Aluminum structure with front covers in either metal or pressed wood.