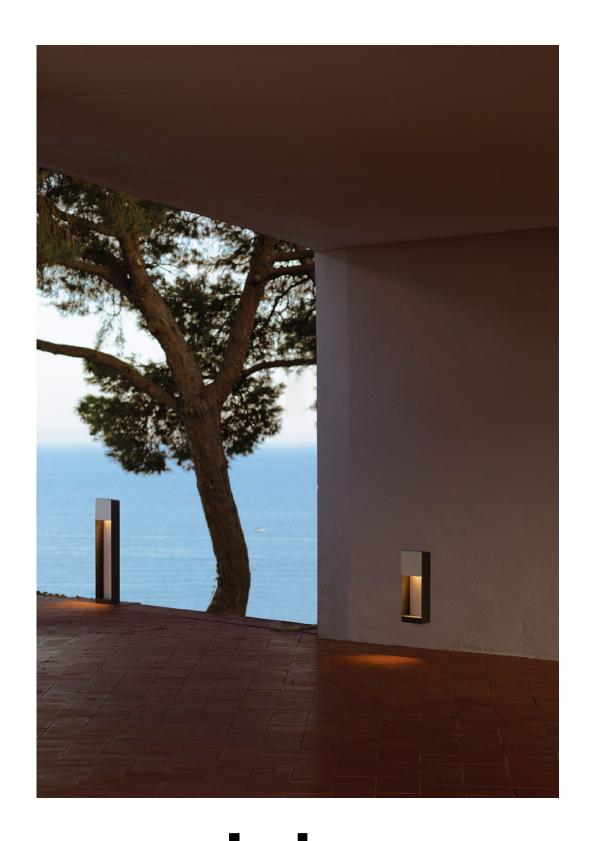

## Range

marsetusa@marset.com www.marset.com

> Minimal, architectural and functional, Lab is an outdoor wall sconce with a decorative surface that allows it to either blend into or stand out from your space.