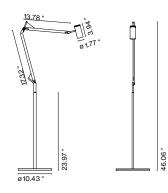

## marset

Polo Floor

Polo Floor LED 9W 350mA 3000K Delivered lumens 692lm (included)

120 V - 60 Hz

Black electrical cord

Body and diffuser in lacquered aluminum. A switch is incorporated into the diffuser.