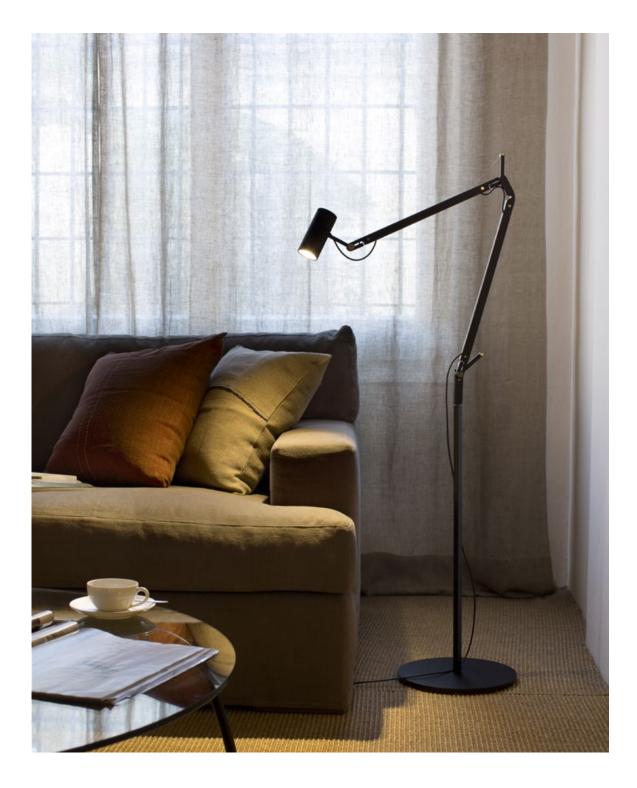

## marset

Polo Floor

Polo Floor LED 9W 350mA 3000K Delivered lumens 692lm (included)

120 V - 60 Hz

Black electrical cord

Body and diffuser in lacquered aluminum. A switch is incorporated into the diffuser.

Watch the video marsetusa@marset.com www.marset.com

The fluidity of its movements and its total stability make this flexible fitting a light source which can be moved anywhere without cluttering your desk or taking up too much valuable space.