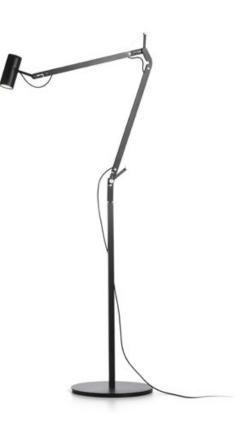

## marset

Polo Floor

Polo Floor LED 9W 350mA 3000K Delivered lumens 692lm (included)

120 V - 60 Hz

Black electrical cord

Body and diffuser in lacquered aluminum. A switch is incorporated into the diffuser.

Watch the video marsetusa@marset.com www.marset.com

The fluidity of its movements and its total stability make this flexible fitting a light source which can be moved anywhere without cluttering your desk or taking up too much valuable space.