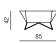

PRODUCT INFORMATION WEBSITE

2SEATER SOFA dimensions 160 × 86 × 86 cm

ARMCHAIR dimensions 100 × 86 × 86 cm

dimensions 85 × 75 × 42 cm