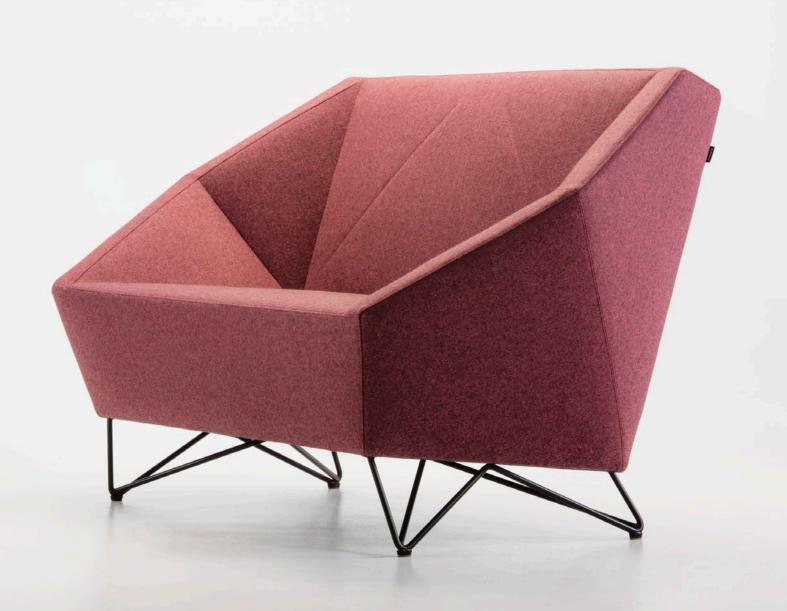

## 3angle collection

by **GRUPA** 

**3angle** collection consists of a sofa, an armchair and a pouf. They will completely change your perspective on sofas starting from the ergonomic shape of the armrests folded in the middle, which imitate the line of a human hand in the sitting position. The accentuated crystal form of 3angle is softened with comfortable padding, creating a perfect combination of a character form and softness necessary for siting comfort. 3angle is an excellent choice for your business lounges, and at the same time a true refuge for informal and relaxed sitting.

PRODUCT INFORMATION WEBSITE

2SEATER SOFA dimensions 160 × 86 × 86 cm

ARMCHAIR dimensions 100 × 86 × 86 cm

dimensions 85 × 75 × 42 cm