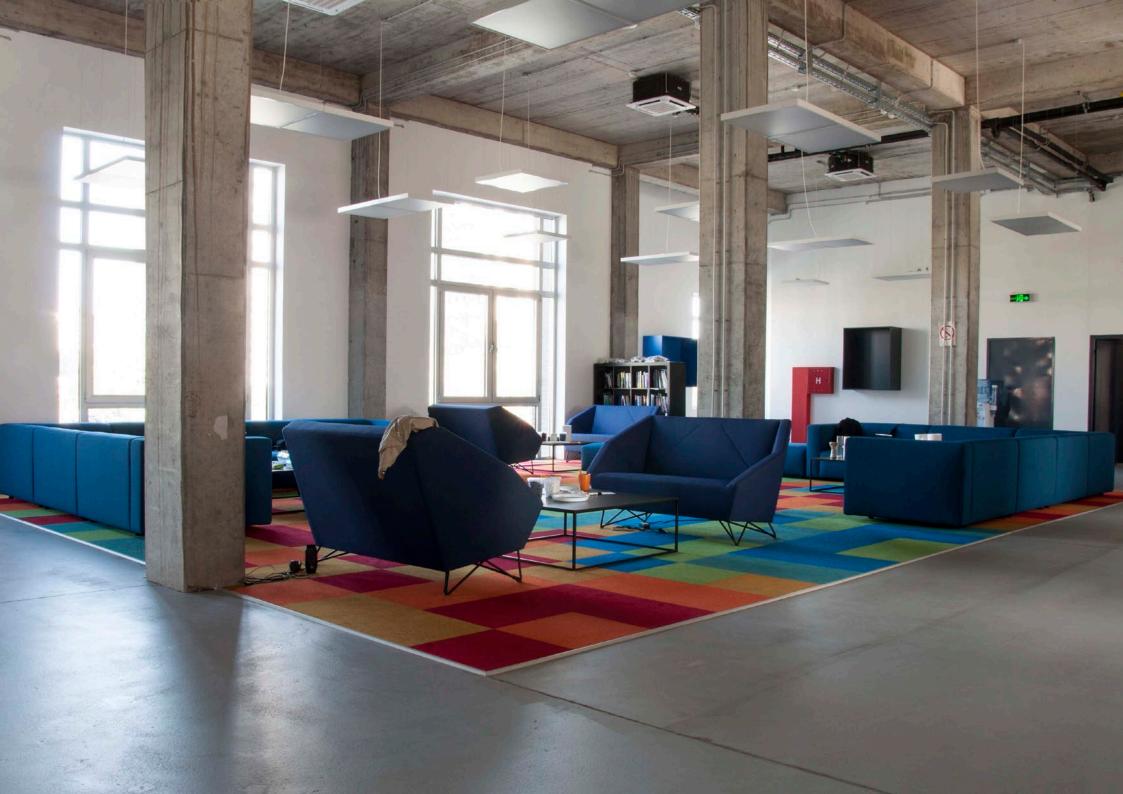

## 3angle collection

by **GRUPA** 

**3angle** collection consists of a sofa, an armchair and a pouf. They will completely change your perspective on sofas starting from the ergonomic shape of the armrests folded in the middle, which imitate the line of a human hand in the sitting position. The accentuated crystal form of 3angle is softened with comfortable padding, creating a perfect combination of a character form and softness necessary for siting comfort. 3angle is an excellent choice for your business lounges, and at the same time a true refuge for informal and relaxed sitting.