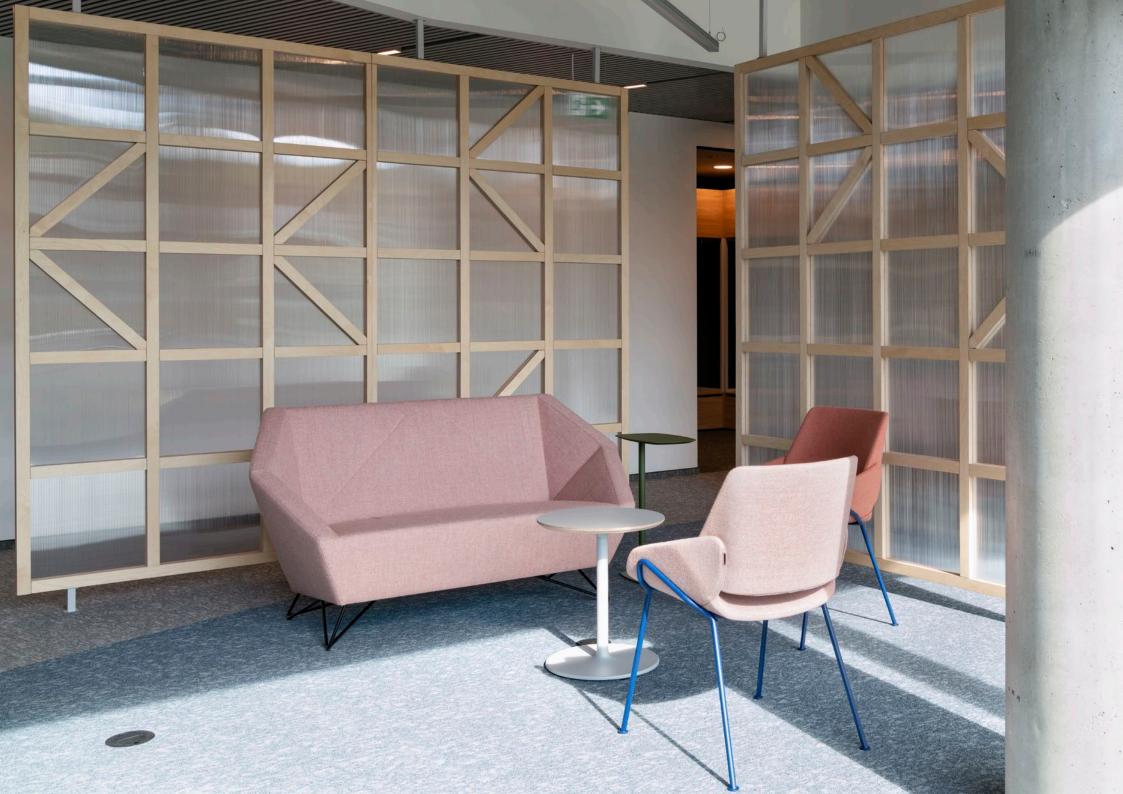

## 3angle collection

by **GRUPA** 

**3angle** collection consists of a sofa, an armchair and a pouf. They will completely change your perspective on sofas starting from the ergonomic shape of the armrests folded in the middle, which imitate the line of a human hand in the sitting position. The accentuated crystal form of 3angle is softened with comfortable padding, creating a perfect combination of a character form and softness necessary for siting comfort. 3angle is an excellent choice for your business lounges, and at the same time a true refuge for informal and relaxed sitting.

PRODUCT INFORMATION WEBSITE

2SEATER SOFA dimensions 160 × 86 × 86 cm

ARMCHAIR dimensions 100 × 86 × 86 cm

dimensions 85 × 75 × 42 cm