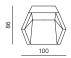

PRODUCT INFORMATION WEBSITE

2SEATER SOFA dimensions 160 × 86 × 86 cm

ARMCHAIR dimensions 100 × 86 × 86 cm

dimensions 85 × 75 × 42 cm