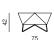

PRODUCT INFORMATION WEBSITE

2SEATER SOFA dimensions 160 × 86 × 86 cm

ARMCHAIR dimensions 100 × 86 × 86 cm

dimensions 85 × 75 × 42 cm