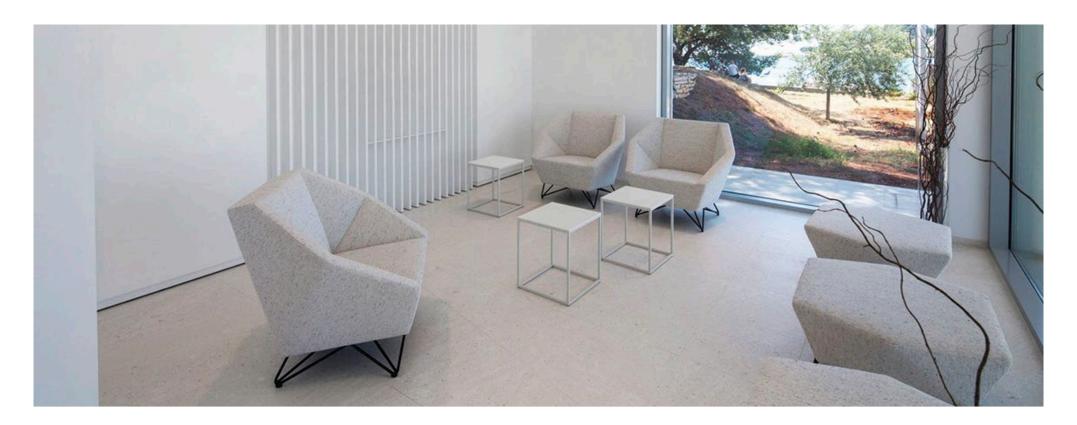

## 3angle collection

by **GRUPA** 

**3angle** collection consists of a sofa, an armchair and a pouf. They will completely change your perspective on sofas starting from the ergonomic shape of the armrests folded in the middle, which imitate the line of a human hand in the sitting position. The accentuated crystal form of 3angle is softened with comfortable padding, creating a perfect combination of a character form and softness necessary for siting comfort. 3angle is an excellent choice for your business lounges, and at the same time a true refuge for informal and relaxed sitting.