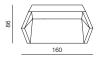

PRODUCT INFORMATION WEBSITE

2SEATER SOFA dimensions 160 × 86 × 86 cm

ARMCHAIR dimensions 100 × 86 × 86 cm

dimensions 85 × 75 × 42 cm