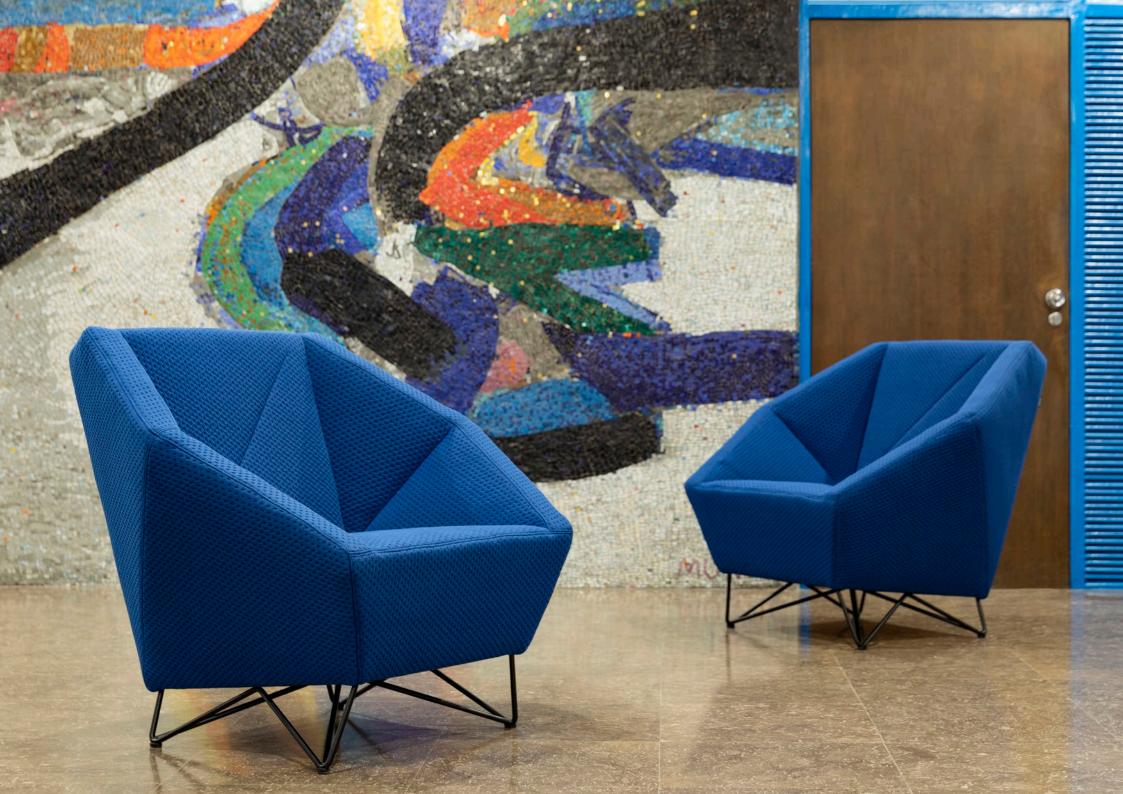

## 3angle collection

by **GRUPA** 

**3angle** collection consists of a sofa, an armchair and a pouf. They will completely change your perspective on sofas starting from the ergonomic shape of the armrests folded in the middle, which imitate the line of a human hand in the sitting position. The accentuated crystal form of 3angle is softened with comfortable padding, creating a perfect combination of a character form and softness necessary for siting comfort. 3angle is an excellent choice for your business lounges, and at the same time a true refuge for informal and relaxed sitting.

PRODUCT INFORMATION WEBSITE

2SEATER SOFA dimensions 160 × 86 × 86 cm

ARMCHAIR dimensions 100 × 86 × 86 cm

dimensions 85 × 75 × 42 cm