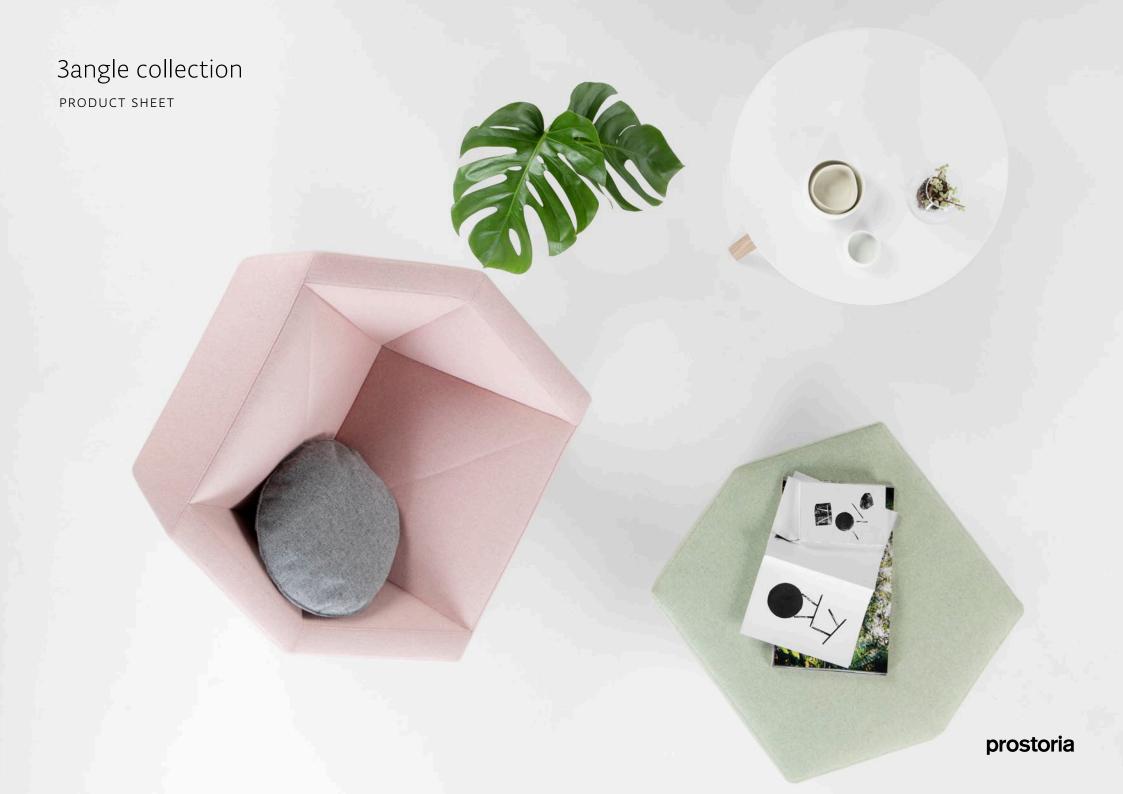

## 3angle collection

by **GRUPA** 

**3angle** collection consists of a sofa, an armchair and a pouf. They will completely change your perspective on sofas starting from the ergonomic shape of the armrests folded in the middle, which imitate the line of a human hand in the sitting position. The accentuated crystal form of 3angle is softened with comfortable padding, creating a perfect combination of a character form and softness necessary for siting comfort. 3angle is an excellent choice for your business lounges, and at the same time a true refuge for informal and relaxed sitting.