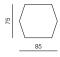

PRODUCT INFORMATION WEBSITE

2SEATER SOFA dimensions 160 × 86 × 86 cm

ARMCHAIR dimensions 100 × 86 × 86 cm

dimensions 85 × 75 × 42 cm