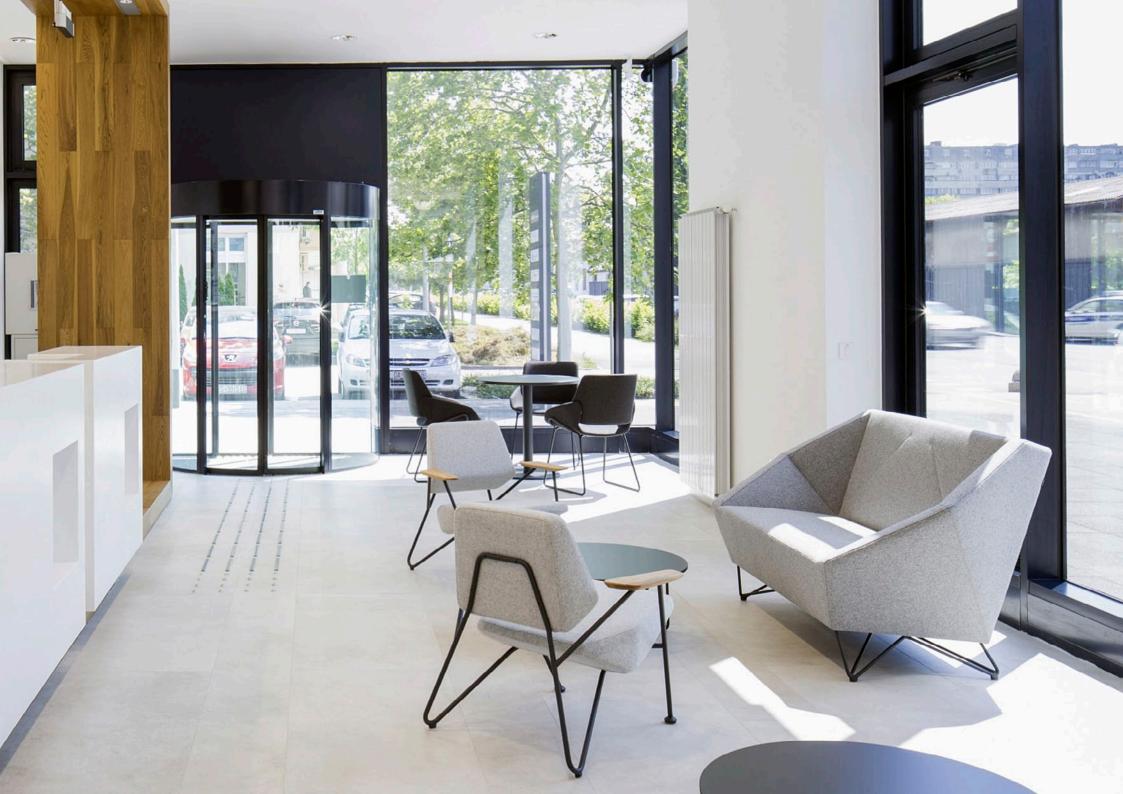

## 3angle collection

by **GRUPA** 

**3angle** collection consists of a sofa, an armchair and a pouf. They will completely change your perspective on sofas starting from the ergonomic shape of the armrests folded in the middle, which imitate the line of a human hand in the sitting position. The accentuated crystal form of 3angle is softened with comfortable padding, creating a perfect combination of a character form and softness necessary for siting comfort. 3angle is an excellent choice for your business lounges, and at the same time a true refuge for informal and relaxed sitting.

PRODUCT INFORMATION WEBSITE

2SEATER SOFA dimensions 160 × 86 × 86 cm

ARMCHAIR dimensions 100 × 86 × 86 cm

dimensions 85 × 75 × 42 cm