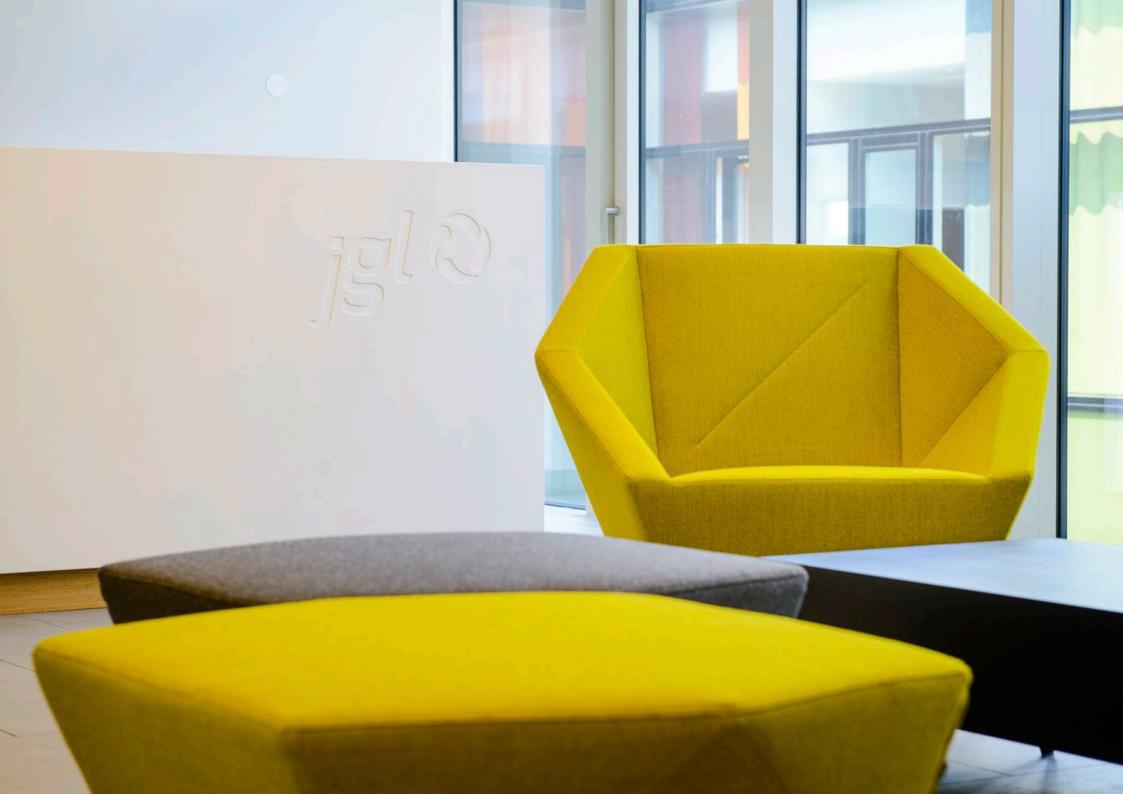

## 3angle collection

by **GRUPA** 

**3angle** collection consists of a sofa, an armchair and a pouf. They will completely change your perspective on sofas starting from the ergonomic shape of the armrests folded in the middle, which imitate the line of a human hand in the sitting position. The accentuated crystal form of 3angle is softened with comfortable padding, creating a perfect combination of a character form and softness necessary for siting comfort. 3angle is an excellent choice for your business lounges, and at the same time a true refuge for informal and relaxed sitting.