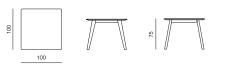

#### LOW TABLE MIDI

dimensions 50 × 50 × 51 cm

**LOW TABLE MINI** dimensions 41 × 41 × 46 cm

TABLE TOP solid wood + oil or lacquer

LEGS solid wood + oil or lacquer

PRODUCT INFORMATION WEBSITE

TABLE 100 dimensions 100 × 100 × 75 cm

#### TABLE 180 dimensions 180 × 100 × 75 cm

#### **TABLE 200** dimensions 200 × 100 × 75 cm

#### TABLE 240

dimensions 240 × 100 × 75 cm