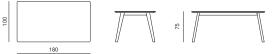

AND TECHNICAL DRAWING

| SHELL      | plywood, нк foam, polyester wadding |  |
|------------|-------------------------------------|--|
| BASE       | metal tube ø16 mm + powder coating  |  |
| UPHOLSTERY | fabric / leather                    |  |

#### PRODUCT INFORMATION WEBSITE

BARSTOOL dimensions 48 × 45 × 83 cm



#### BARSTOOL LOW dimensions 48 × 45 × 71 cm



| TABLE TOP | MDF + FENIX NTM      |
|-----------|----------------------|
| LEGS      | solid wood + lacquer |

PRODUCT INFORMATION WEBSITE

#### LOW TABLE MIDI

dimensions 50 × 50 × 51 cm



**LOW TABLE MINI** dimensions 41 × 41 × 46 cm



TABLE TOP solid wood + oil or lacquer

LEGS solid wood + oil or lacquer

PRODUCT INFORMATION WEBSITE

TABLE 100 dimensions 100 × 100 × 75 cm



#### TABLE 180 dimensions 180 × 100 × 75 cm



#### **TABLE 200** dimensions 200 × 100 × 75 cm



#### TABLE 240

dimensions 240 × 100 × 75 cm



### LEGS solid wood + oil or lacquer SEAT solid wood + oil or lacquer CUSHION HR foam, polyester wadding

PRODUCT INFORMATION WEBSITE

#### BENCH 180

dimensions 180 × 43 × 45 cm



BENCH 200 dimensions 200 × 43 × 45 cm



#### BENCH 240

dimensions 240 × 43 × 45 cm