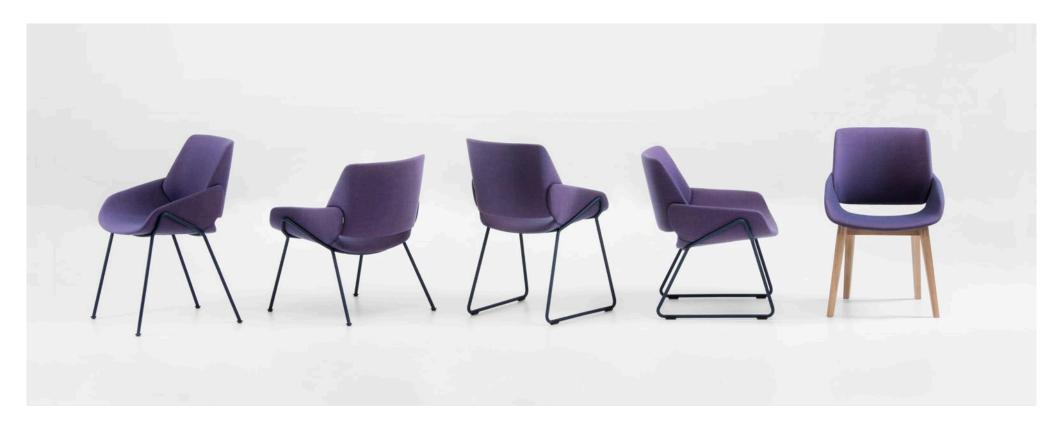

## Monk collection

by **grupa** 

The **Monk** collection brings together the regional modernist tradition and contemporary design. Originally, the chair and easy chair were designed for the renovation of the architectural icon – the Palace Hotel in Dubrovnik. At the same time, they were homage to the very popular Lupina chair, a classic designed by Niko Kralj. This simple idea is reduced to finding harmony in joining two bended platforms: one for the backrest and the other expanding into the armrest. This results in an upholstered shell mounted on various types of legs – higher ones for the chair and lower ones for the

armchair. The name for this collection is a figurative association that simultaneously follows the modernist ethics that inspired the team of designers: it seems as if an old monk dressed in modest cotton clothes decided to sit in an unpretentious wooden chair. The two Monks, a chair and an easy chair, fuse the everyday life filled with work and contemplation. The collection is supplemented with low tables, a dining room table and a bar stool.