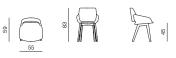

> > ₹**4**

45

fabric UPHOLSTERY

PRODUCT INFORMATION WEBSITE

BASE

CHAIR dimensions 55 × 59 × 83 cm

CHAIR METAL SLED BASE

55

CHAIR METAL LEGS

59

dimensions 55 × 59 × 83 cm

dimensions 55 × 59 × 83 cm

CHAIR WITH SWIVEL BASE FIXED

CHAIR WITH SWIVEL BASE WITH CASTORS dimensions 56 × 58 × 83 cm

CHAIR WITH SWIVEL BASE WITH CASTORS, FIVE LEGS