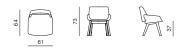

#### EASY CHAIR dimensions 61 × 65 × 73 cm

EASY CHAIR METAL SLED BASE dimensions 61 × 64 × 73 cm

EASY CHAIR METAL LEGS dimensions 61 × 64 × 73 cm

SHELL plywood, нк foam, polyester wadding

> solid wood / metal tube ø16 mm + powder coating