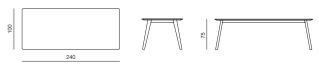

--------------------------------|--|
| BASE       | metal tube ø16 mm + powder coating  |  |
| UPHOLSTERY | fabric / leather                    |  |

#### PRODUCT INFORMATION WEBSITE

BARSTOOL dimensions 48 × 45 × 83 cm



#### BARSTOOL LOW dimensions 48 × 45 × 71 cm



| TABLE TOP | MDF + FENIX NTM      |
|-----------|----------------------|
| LEGS      | solid wood + lacquer |

PRODUCT INFORMATION WEBSITE

#### LOW TABLE MIDI

dimensions 50 × 50 × 51 cm



**LOW TABLE MINI** dimensions 41 × 41 × 46 cm



TABLE TOP solid wood + oil or lacquer

LEGS solid wood + oil or lacquer

PRODUCT INFORMATION WEBSITE

TABLE 100 dimensions 100 × 100 × 75 cm



#### TABLE 180 dimensions 180 × 100 × 75 cm



#### **TABLE 200** dimensions 200 × 100 × 75 cm



#### TABLE 240

dimensions 240 × 100 × 75 cm



### LEGS solid wood + oil or lacquer SEAT solid wood + oil or lacquer CUSHION HR foam, polyester wadding

PRODUCT INFORMATION WEBSITE

#### BENCH 180

dimensions 180 × 43 × 45 cm



BENCH 200 dimensions 200 × 43 × 45 cm



#### BENCH 240

dimensions 240 × 43 × 45 cm