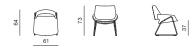

#### EASY CHAIR dimensions 61 × 65 × 73 cm

EASY CHAIR METAL SLED BASE dimensions 61 × 64 × 73 cm

EASY CHAIR METAL LEGS dimensions 61 × 64 × 73 cm

SHELL plywood, нк foam, polyester wadding

> solid wood / metal tube ø16 mm + powder coating