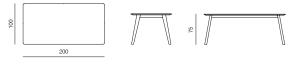

foam, polyester wadding |  |
|------------|-------------------------------------|--|
| BASE       | metal tube ø16 mm + powder coating  |  |
| UPHOLSTERY | fabric / leather                    |  |

#### PRODUCT INFORMATION WEBSITE

BARSTOOL dimensions 48 × 45 × 83 cm



#### BARSTOOL LOW dimensions 48 × 45 × 71 cm



| TABLE TOP | MDF + FENIX NTM      |
|-----------|----------------------|
| LEGS      | solid wood + lacquer |

PRODUCT INFORMATION WEBSITE

#### LOW TABLE MIDI

dimensions 50 × 50 × 51 cm



**LOW TABLE MINI** dimensions 41 × 41 × 46 cm



TABLE TOP solid wood + oil or lacquer

LEGS solid wood + oil or lacquer

PRODUCT INFORMATION WEBSITE

TABLE 100 dimensions 100 × 100 × 75 cm



#### TABLE 180 dimensions 180 × 100 × 75 cm



#### **TABLE 200** dimensions 200 × 100 × 75 cm



#### TABLE 240

dimensions 240 × 100 × 75 cm



### LEGS solid wood + oil or lacquer SEAT solid wood + oil or lacquer CUSHION HR foam, polyester wadding

PRODUCT INFORMATION WEBSITE

#### BENCH 180

dimensions 180 × 43 × 45 cm



BENCH 200 dimensions 200 × 43 × 45 cm



#### BENCH 240

dimensions 240 × 43 × 45 cm