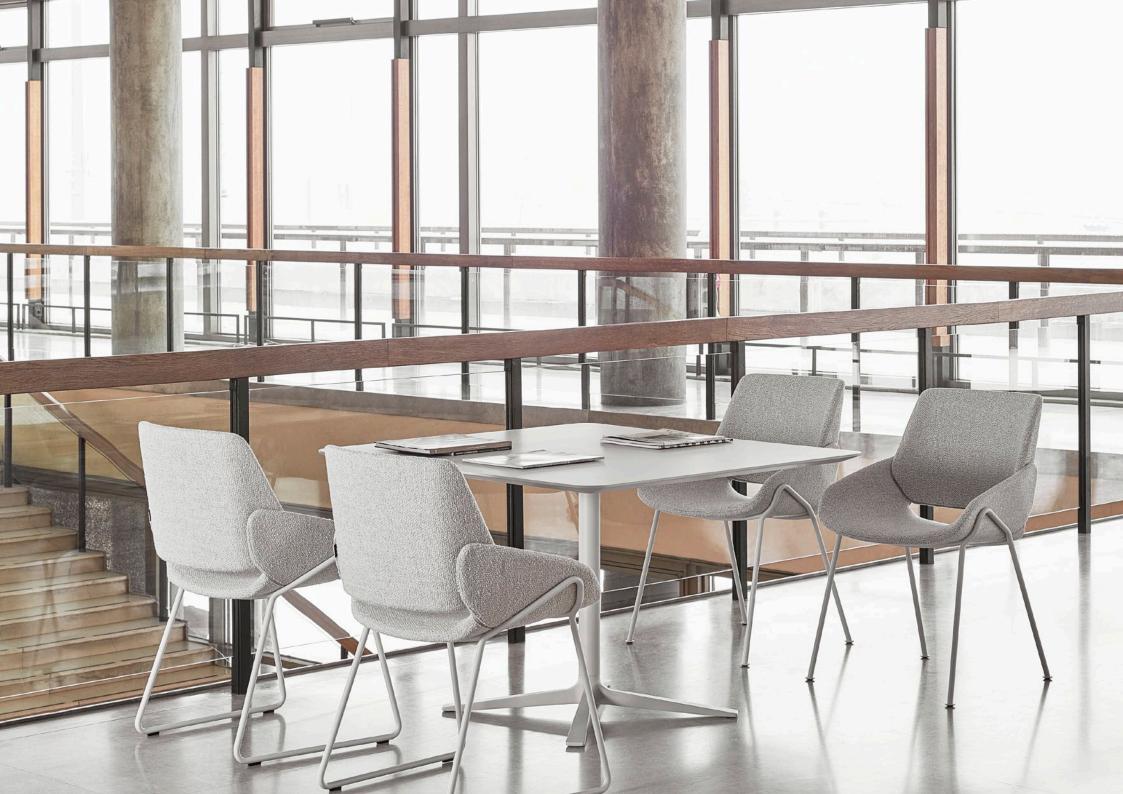

## Monk collection

by **grupa** 

The **Monk** collection brings together the regional modernist tradition and contemporary design. Originally, the chair and easy chair were designed for the renovation of the architectural icon – the Palace Hotel in Dubrovnik. At the same time, they were homage to the very popular Lupina chair, a classic designed by Niko Kralj. This simple idea is reduced to finding harmony in joining two bended platforms: one for the backrest and the other expanding into the armrest. This results in an upholstered shell mounted on various types of legs – higher ones for the chair and lower ones for the

armchair. The name for this collection is a figurative association that simultaneously follows the modernist ethics that inspired the team of designers: it seems as if an old monk dressed in modest cotton clothes decided to sit in an unpretentious wooden chair. The two Monks, a chair and an easy chair, fuse the everyday life filled with work and contemplation. The collection is supplemented with low tables, a dining room table and a bar stool.