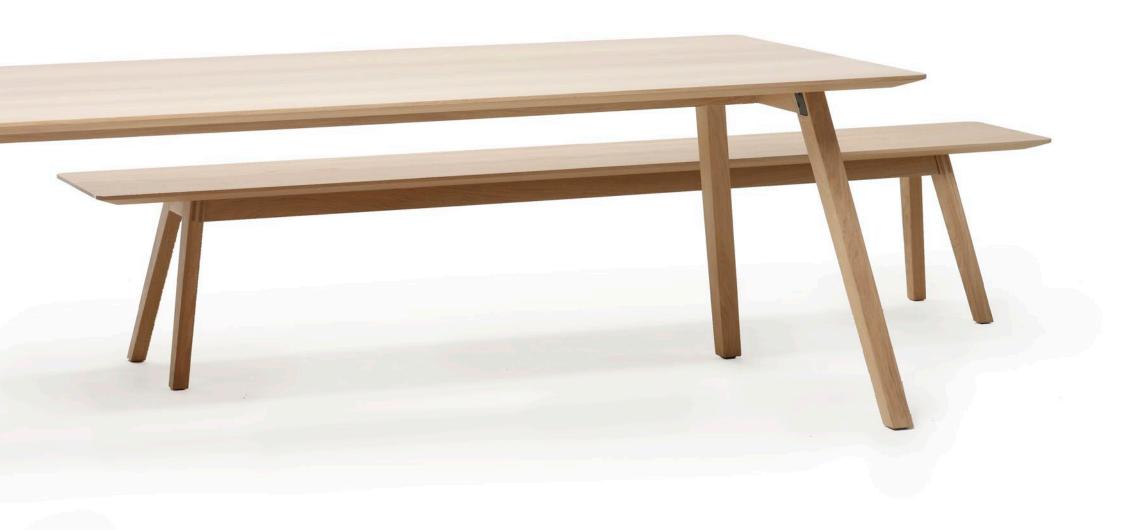

#### TABLE 180 dimensions 180 × 100 × 75 cm

#### **TABLE 200** dimensions 200 × 100 × 75 cm

#### TABLE 240

dimensions 240 × 100 × 75 cm

#### BENCH 180

dimensions 180 × 43 × 45 cm

BENCH 200 dimensions 200 × 43 × 45 cm

#### BENCH 240

dimensions 240 × 43 × 45 cm