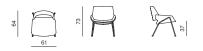

#### EASY CHAIR dimensions 61 × 65 × 73 cm

EASY CHAIR METAL SLED BASE dimensions 61 × 64 × 73 cm

EASY CHAIR METAL LEGS dimensions 61 × 64 × 73 cm

SHELL plywood, нк foam, polyester wadding

> solid wood / metal tube ø16 mm + powder coating