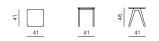

#### LOW TABLE MIDI

dimensions 50 × 50 × 51 cm

**LOW TABLE MINI** dimensions 41 × 41 × 46 cm

TABLE TOP solid wood + oil or lacquer

LEGS solid wood + oil or lacquer

PRODUCT INFORMATION WEBSITE

TABLE 100 dimensions 100 × 100 × 75 cm