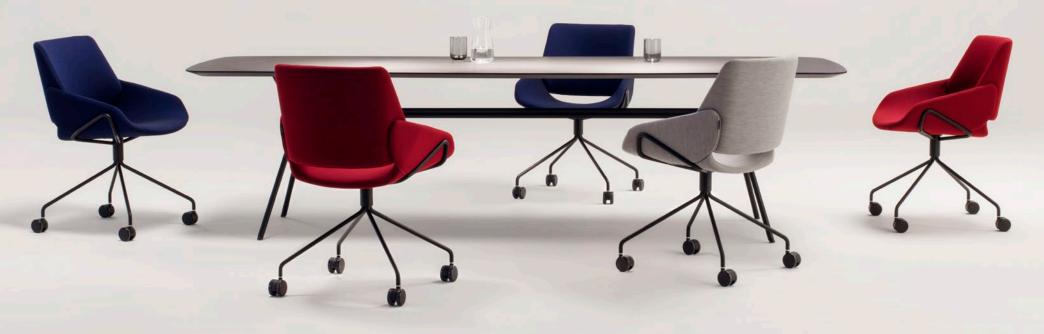

## Monk collection

by **grupa** 

The **Monk** collection brings together the regional modernist tradition and contemporary design. Originally, the chair and easy chair were designed for the renovation of the architectural icon – the Palace Hotel in Dubrovnik. At the same time, they were homage to the very popular Lupina chair, a classic designed by Niko Kralj. This simple idea is reduced to finding harmony in joining two bended platforms: one for the backrest and the other expanding into the armrest. This results in an upholstered shell mounted on various types of legs – higher ones for the chair and lower ones for the

armchair. The name for this collection is a figurative association that simultaneously follows the modernist ethics that inspired the team of designers: it seems as if an old monk dressed in modest cotton clothes decided to sit in an unpretentious wooden chair. The two Monks, a chair and an easy chair, fuse the everyday life filled with work and contemplation. The collection is supplemented with low tables, a dining room table and a bar stool.

CHAIR METAL LEGS

59

dimensions 55 × 59 × 83 cm

dimensions 55 × 59 × 83 cm

CHAIR WITH SWIVEL BASE FIXED

CHAIR WITH SWIVEL BASE WITH CASTORS dimensions 56 × 58 × 83 cm

CHAIR WITH SWIVEL BASE WITH CASTORS, FIVE LEGS