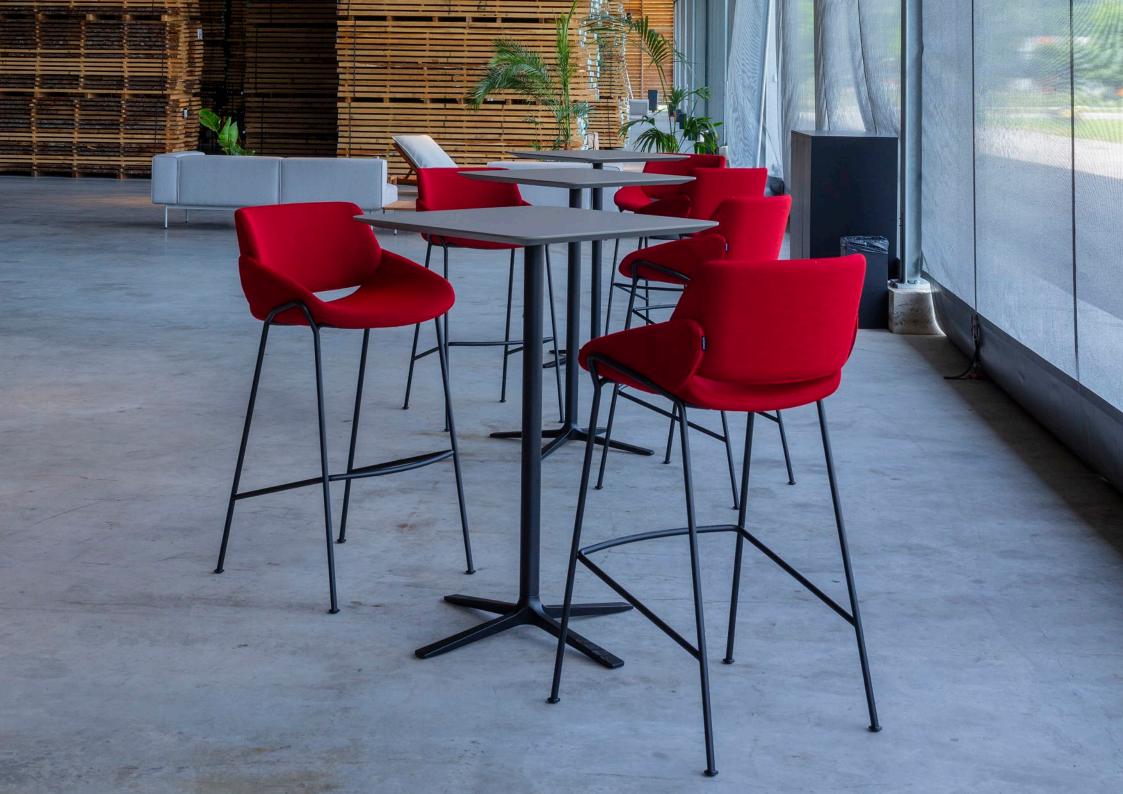

HIGH CHAIR METAL SLED BASE dimensions 55 × 59 × 98 cm

dimensions 69 × 66 × 83 cm

prostoria

HIGH BARSTOOL WITH BACKREST METAL SLED BASE dimensions 55 × 53 × 103 cm

PRODUCT INFORMATION WEBSITE

LOW BARSTOOL WITH BACKREST WITH METAL LEGS dimensions 55 × 53 × 91 cm

HIGH BARSTOOL WITH BACKREST WITH METAL LEGS dimensions 55 × 53 × 103 cm

LOW BARSTOOL WITH BACKREST METAL SLED BASE dimensions 55 × 53 × 91 cm

12

#### PRODUCT INFORMATION WEBSITE

BARSTOOL dimensions 48 × 45 × 83 cm

#### BARSTOOL LOW dimensions 48 × 45 × 71 cm

| TABLE TOP | MDF + FENIX NTM      |
|-----------|----------------------|
| LEGS      | solid wood + lacquer |

PRODUCT INFORMATION WEBSITE