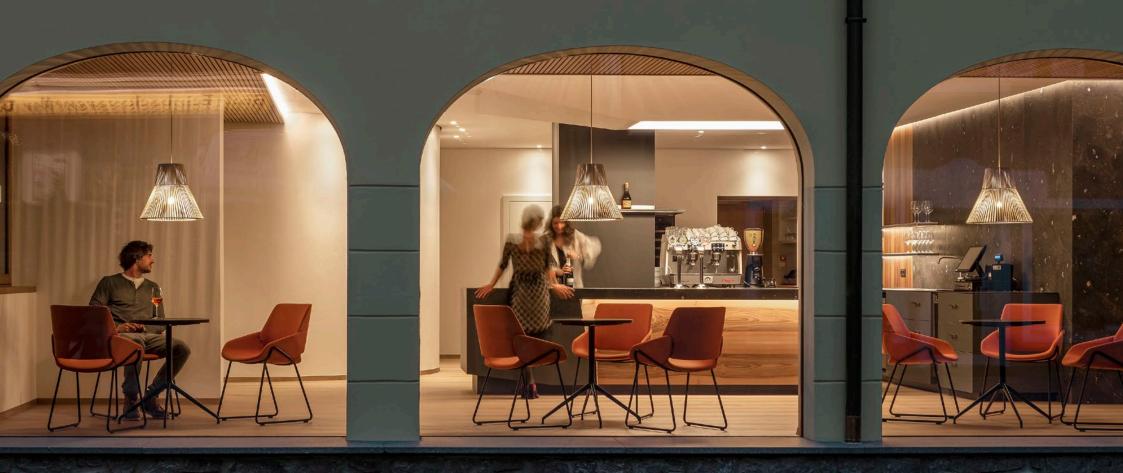

Lupina chair, a classic designed by Niko Kralj. This simple idea is reduced to finding harmony in joining two bended platforms: one for the backrest and the other expanding into the armrest. This results in an upholstered shell mounted on various types of legs – higher ones for the chair and lower ones for the

armchair. The name for this collection is a figurative association that simultaneously follows the modernist ethics that inspired the team of designers: it seems as if an old monk dressed in modest cotton clothes decided to sit in an unpretentious wooden chair. The two Monks, a chair and an easy chair, fuse the everyday life filled with work and contemplation. The collection is supplemented with low tables, a dining room table and a bar stool.











# ZENTRAL

Café Restaurant











#### SPECIFICATIONS AND TECHNICAL DRAWING

| SHELL      | plywood, ня foam, polyester wadding                          |  |
|------------|--------------------------------------------------------------|--|
| BASE       | solid wood + lacquer / metal tube ø16 mm<br>+ powder coating |  |
| UPHOLSTERY | fabric                                                       |  |

PRODUCT INFORMATION WEBSITE

#### EASY CHAIR dimensions 61 × 65 × 73 cm



EASY CHAIR METAL SLED BASE dimensions 61 × 64 × 73 cm



EASY CHAIR METAL LEGS dimensions 61 × 64 × 73 cm



SHELL plywood, нк foam, polyester wadding

> solid wood / metal tube ø16 mm + powder coating

> > ₹**4**

45

fabric UPHOLSTERY

PRODUCT INFORMATION WEBSITE

BASE

CHAIR dimensions 55 × 59 × 83 cm

CHAIR METAL SLED BASE

55

CHAIR METAL L