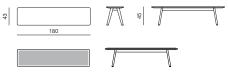

#### BENCH 180

dimensions 180 × 43 × 45 cm

BENCH 200 dimensions 200 × 43 × 45 cm