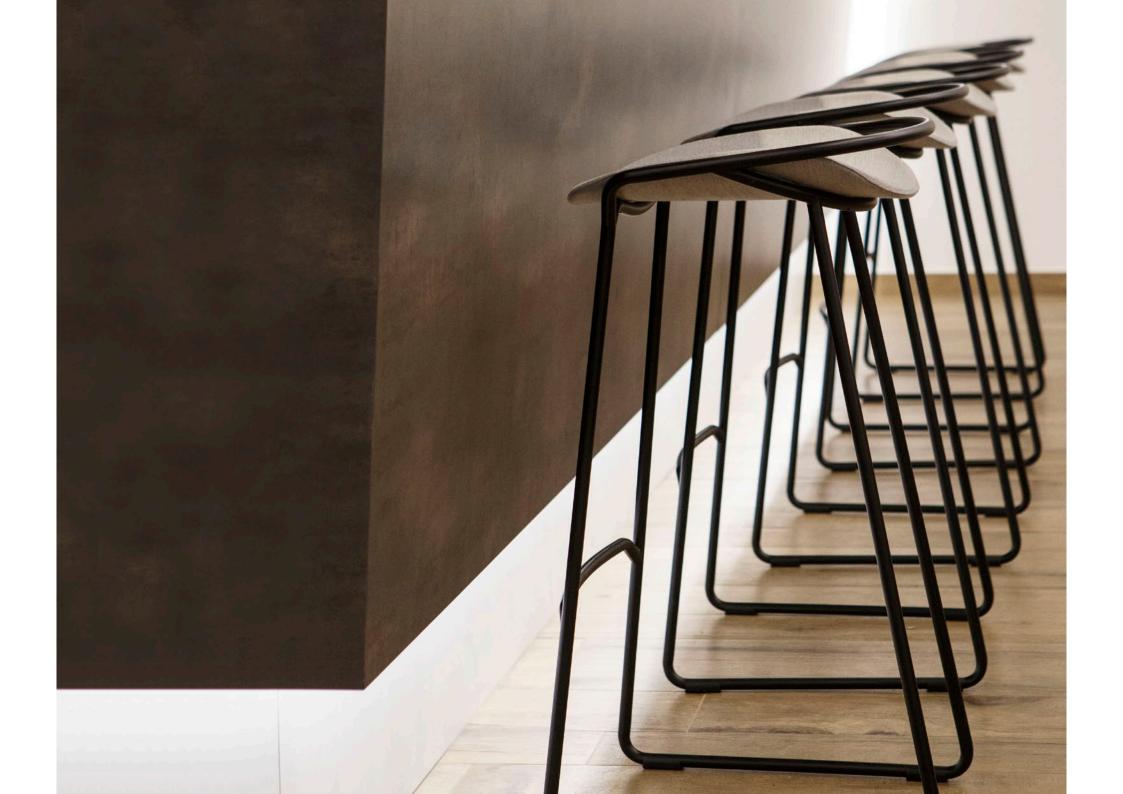

HIGH CHAIR METAL SLED BASE dimensions 55 × 59 × 98 cm

dimensions 69 × 66 × 83 cm

prostoria

HIGH BARSTOOL WITH BACKREST METAL SLED BASE dimensions 55 × 53 × 103 cm

PRODUCT INFORMATION WEBSITE

LOW BARSTOOL WITH BACKREST WITH METAL LEGS dimensions 55 × 53 × 91 cm

HIGH BARSTOOL WITH BACKREST WITH METAL LEGS dimensions 55 × 53 × 103 cm

LOW BARSTOOL WITH BACKREST METAL SLED BASE dimensions 55 × 53 × 91 cm

12

#### PRODUCT INFORMATION WEBSITE

BARSTOOL dimensions 48 × 45 × 83 cm

#### BARSTOOL LOW dimensions 48 × 45 × 71 cm

| TABLE TOP | MDF + FENIX NTM      |
|-----------|----------------------|
| LEGS      | solid wood + lacquer |

PRODUCT INFORMATION WEBSITE