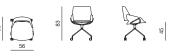

#### EASY CHAIR dimensions 61 × 65 × 73 cm

EASY CHAIR METAL SLED BASE dimensions 61 × 64 × 73 cm

EASY CHAIR METAL LEGS dimensions 61 × 64 × 73 cm

SHELL plywood, нк foam, polyester wadding

> solid wood / metal tube ø16 mm + powder coating

> > ₹**4**

45

fabric UPHOLSTERY

PRODUCT INFORMATION WEBSITE

BASE

CHAIR dimensions 55 × 59 × 83 cm

CHAIR METAL SLED BASE

55