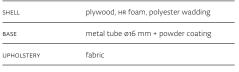

#### SPECIFICATIONS AND TECHNICAL DRAWING

| SHELL      | plywood, ня foam, polyester wadding                          |  |
|------------|--------------------------------------------------------------|--|
| BASE       | solid wood + lacquer / metal tube ø16 mm<br>+ powder coating |  |
| UPHOLSTERY | fabric                                                       |  |

#### SPECIFICATIONS AND TECHNICAL DRAWING

| SHELL      | plywood, нк foam, polyester wadding |  |
|------------|-------------------------------------|--|
| BASE       | metal tube ø16 mm + powder coating  |  |
| UPHOLSTERY | fabric / leather                    |  |