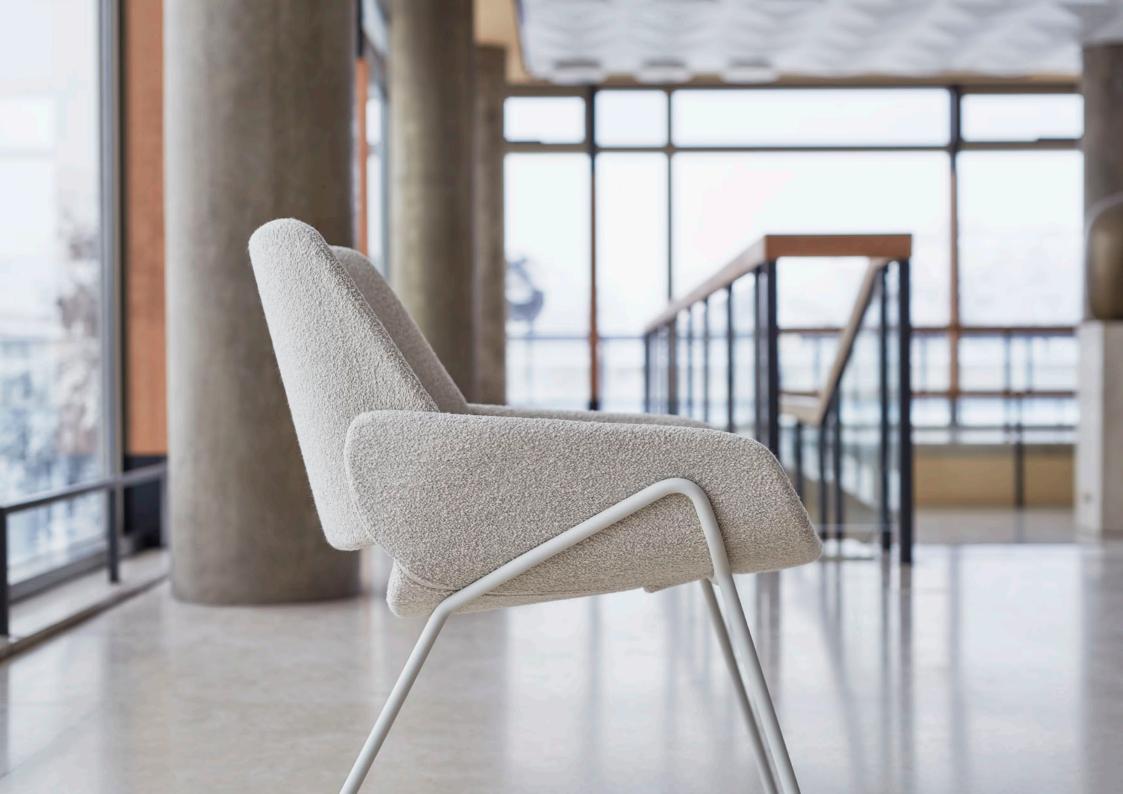

## Monk collection

by **grupa** 

The **Monk** collection brings together the regional modernist tradition and contemporary design. Originally, the chair and easy chair were designed for the renovation of the architectural icon – the Palace Hotel in Dubrovnik. At the same time, they were homage to the very popular Lupina chair, a classic designed by Niko Kralj. This simple idea is reduced to finding harmony in joining two bended platforms: one for the backrest and the other expanding into the armrest. This results in an upholstered shell mounted on various types of legs – higher ones for the chair and lower ones for the

armchair. The name for this collection is a figurative association that simultaneously follows the modernist ethics that inspired the team of designers: it seems as if an old monk dressed in modest cotton clothes decided to sit in an unpretentious wooden chair. The two Monks, a chair and an easy chair, fuse the everyday life filled with work and contemplation. The collection is supplemented with low tables, a dining room table and a bar stool.