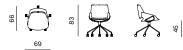

CHAIR METAL LEGS

59

dimensions 55 × 59 × 83 cm

dimensions 55 × 59 × 83 cm

CHAIR WITH SWIVEL BASE FIXED

CHAIR WITH SWIVEL BASE WITH CASTORS dimensions 56 × 58 × 83 cm

CHAIR WITH SWIVEL BASE WITH CASTORS, FIVE LEGS

HIGH CHAIR METAL SLED BASE dimensions 55 × 59 × 98 cm

dimensions 69 × 66 × 83 cm

prostoria

HIGH BARSTOOL WITH BACKREST METAL SLED BASE dimensions 55 × 53 × 103 cm

PRODUCT INFORMATION WEBSITE

LOW BARSTOOL WITH BACKREST WITH METAL LEGS dimensions 55 × 53 × 91 cm