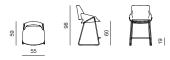

#### PRODUCT INFORMATION WEBSITE

BARSTOOL dimensions 48 × 45 × 83 cm

#### BARSTOOL LOW dimensions 48 × 45 × 71 cm

| TABLE TOP | MDF + FENIX NTM      |
|-----------|----------------------|
| LEGS      | solid wood + lacquer |

PRODUCT INFORMATION WEBSITE