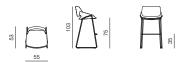

#### EASY CHAIR dimensions 61 × 65 × 73 cm

EASY CHAIR METAL SLED BASE dimensions 61 × 64 × 73 cm

EASY CHAIR METAL LEGS dimensions 61 × 64 × 73 cm

SHELL plywood, нк foam, polyester wadding

> solid wood / metal tube ø16 mm + powder coating

> > ₹**4**

45

fabric UPHOLSTERY

PRODUCT INFORMATION WEBSITE

BASE

CHAIR dimensions 55 × 59 × 83 cm

CHAIR METAL SLED BASE

55

CHAIR METAL LEGS

59

dimensions 55 × 59 × 83 cm

dimensions 55 × 59 × 83 cm

CHAIR WITH SWIVEL BASE FIXED

CHAIR WITH SWIVEL BASE WITH CASTORS dimensions 56 × 58 × 83 cm

CHAIR WITH SWIVEL BASE WITH CASTORS, FIVE LEGS