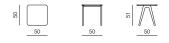

#### PRODUCT INFORMATION WEBSITE

BARSTOOL dimensions 48 × 45 × 83 cm

#### BARSTOOL LOW dimensions 48 × 45 × 71 cm

| TABLE TOP | MDF + FENIX NTM      |
|-----------|----------------------|
| LEGS      | solid wood + lacquer |

PRODUCT INFORMATION WEBSITE