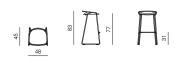

#### PRODUCT INFORMATION WEBSITE

BARSTOOL dimensions 48 × 45 × 83 cm

#### BARSTOOL LOW dimensions 48 × 45 × 71 cm

| TABLE TOP | MDF + FENIX NTM      |
|-----------|----------------------|
| LEGS      | solid wood + lacquer |

PRODUCT INFORMATION WEBSITE