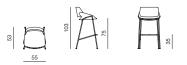

HIGH CHAIR METAL SLED BASE dimensions 55 × 59 × 98 cm

dimensions 69 × 66 × 83 cm

prostoria

HIGH BARSTOOL WITH BACKREST METAL SLED BASE dimensions 55 × 53 × 103 cm

PRODUCT INFORMATION WEBSITE

LOW BARSTOOL WITH BACKREST WITH METAL LEGS dimensions 55 × 53 × 91 cm