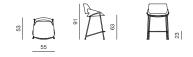

HIGH CHAIR METAL SLED BASE dimensions 55 × 59 × 98 cm

dimensions 69 × 66 × 83 cm

prostoria

HIGH BARSTOOL WITH BACKREST METAL SLED BASE dimensions 55 × 53 × 103 cm

PRODUCT INFORMATION WEBSITE

LOW BARSTOOL WITH BACKREST WITH METAL LEGS dimensions 55 × 53 × 91 cm