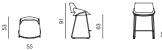

> > ₹**4**

45

fabric UPHOLSTERY

PRODUCT INFORMATION WEBSITE

BASE

CHAIR dimensions 55 × 59 × 83 cm

CHAIR METAL SLED BASE

55

CHAIR METAL LEGS

59

dimensions 55 × 59 × 83 cm

dimensions 55 × 59 × 83 cm

CHAIR WITH SWIVEL BASE FIXED

CHAIR WITH SWIVEL BASE WITH CASTORS dimensions 56 × 58 × 83 cm

CHAIR WITH SWIVEL BASE WITH CASTORS, FIVE LEGS