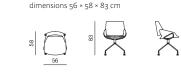

CHAIR METAL LEGS

59

dimensions 55 × 59 × 83 cm

dimensions 55 × 59 × 83 cm

CHAIR WITH SWIVEL BASE FIXED

CHAIR WITH SWIVEL BASE WITH CASTORS dimensions 56 × 58 × 83 cm

CHAIR WITH SWIVEL BASE WITH CASTORS, FIVE LEGS