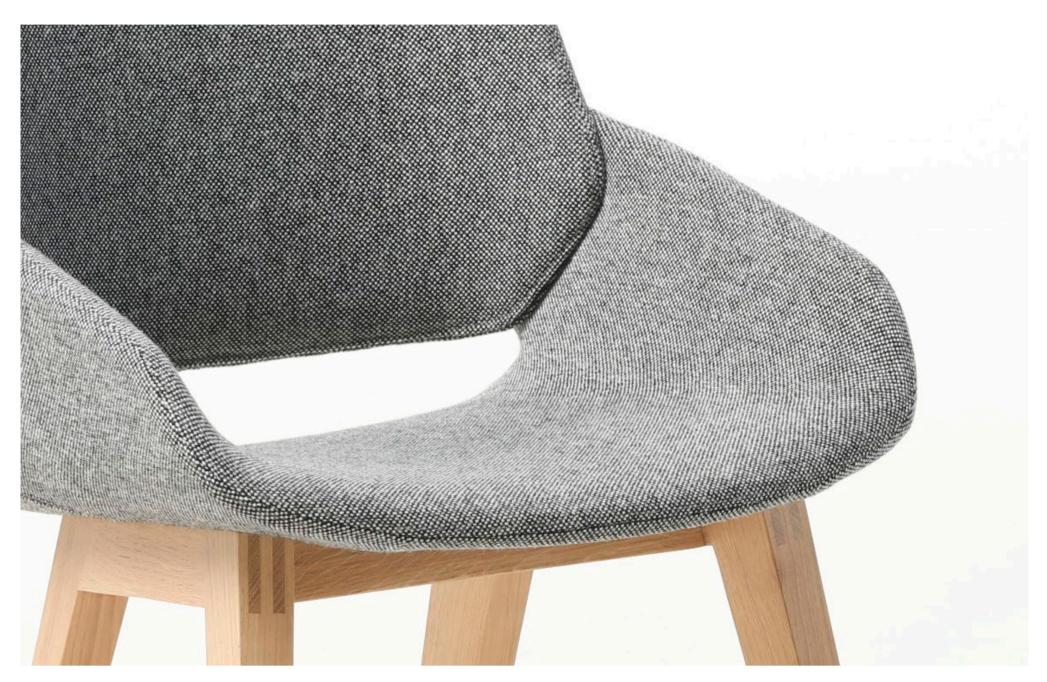

## Monk collection

by **grupa** 

The **Monk** collection brings together the regional modernist tradition and contemporary design. Originally, the chair and easy chair were designed for the renovation of the architectural icon – the Palace Hotel in Dubrovnik. At the same time, they were homage to the very popular Lupina chair, a classic designed by Niko Kralj. This simple idea is reduced to finding harmony in joining two bended platforms: one for the backrest and the other expanding into the armrest. This results in an upholstered shell mounted on various types of legs – higher ones for the chair and lower ones for the

armchair. The name for this collection is a figurative association that simultaneously follows the modernist ethics that inspired the team of designers: it seems as if an old monk dressed in modest cotton clothes decided to sit in an unpretentious wooden chair. The two Monks, a chair and an easy chair, fuse the everyday life filled with work and contemplation. The collection is supplemented with low tables, a dining room table and a bar stool.

#### SPECIFICATIONS AND TECHNICAL DRAWING

| SHELL      | plywood, ня foam, polyester wadding                          |  |
|------------|--------------------------------------------------------------|--|
| BASE       | solid wood + lacquer / metal tube ø16 mm<br>+ powder coating |  |
| UPHOLSTERY | fabric                                                       |  |