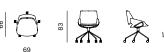

CHAIR METAL LEGS

59

dimensions 55 × 59 × 83 cm

dimensions 55 × 59 × 83 cm

CHAIR WITH SWIVEL BASE FIXED

CHAIR WITH SWIVEL BASE WITH CASTORS dimensions 56 × 58 × 83 cm

CHAIR WITH SWIVEL BASE WITH CASTORS, FIVE LEGS