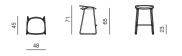

#### PRODUCT INFORMATION WEBSITE

BARSTOOL dimensions 48 × 45 × 83 cm

#### BARSTOOL LOW dimensions 48 × 45 × 71 cm

| TABLE TOP | MDF + FENIX NTM      |
|-----------|----------------------|
| LEGS      | solid wood + lacquer |

PRODUCT INFORMATION WEBSITE