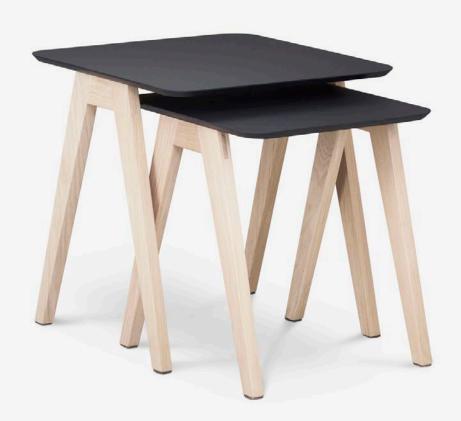

#### LOW TABLE MIDI

dimensions 50 × 50 × 51 cm

**LOW TABLE MINI** dimensions 41 × 41 × 46 cm

TABLE TOP solid wood + oil or lacquer

LEGS solid wood + oil or lacquer

PRODUCT INFORMATION WEBSITE

TABLE 100 dimensions 100 × 100 × 75 cm