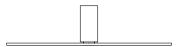

### COMPONENTS AND MATERIALS:

STRUCTURE in plate steel composed of three independent modules ioined by screws.

FIXED FLAT DISC, FLAT WITH SIGN and CONCAVE WITH SIGN

in sheet steel, with Ø150x2mm.

MIRRORS with flat and concave square form.

# **DIMENSIONS AND WEIGHTS:**

MIRRORS:

C MIRROR: 700x700x5mm & 3Kg;

27.5"x27.5"x0.2" (double-sided) & 6.6lbs;

E MIRROR: 500x500x3mm (double-sided) & 2'2Kg;

20"x20"x0.11" (double-sided) & 4.8lbs;

F MIRROR: 400x400x3mm (double-sided) & 1'7Kg;

7.9"x7.9"x0.11"(double-sided) & 1.8 lbs.

MURAL:

COMPLETE STRUCTURE: 1800x1500x40mm & 17Kg.

70"x60"x 1.6" & 37lbs.