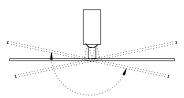

### TESTS:

Resistance to shearing due to traction under loads held from the join between one mirror and the lever arm by a 3M double-sided adhesive tape.

The AIDIMA laboratory certifies that the samples supplied endure a minimum of 72 hours under the following conditions:

Under a 70Kg weight at 23oC.

Under a 40Kg weight at 65oC.

Resistance to shearing due to traction under loads held from the join between one mirror and the lever arm by a 3M double-sided adhesive

The AIDIMA laboratory certifies that the samples supplied endure a minimum of 72 hours under the following conditions:

Under a 70Kg weight at 23oC.

Under a 40Kg weight at 65oC.

ESPEJO CON DISCO PLANO A

ESPEJO CON DISCO PLANO B

ESPEJO CON DISCO CÓNCAVO