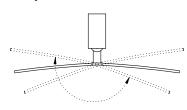

### TESTS:

Resistance to shearing due to traction under loads held from the join between one mirror and the lever arm by a 3M double-sided adhesive tape.

The AIDIMA laboratory certifies that the samples supplied endure a minimum of 72 hours under the following conditions:

Under a 70Kg weight at 23oC.

Under a 40Kg weight at 65oC.

Resistance to shearing due to traction under loads held from the join between one mirror and the lever arm by a 3M double-sided adhesive

The AIDIMA laboratory certifies that the samples supplied endure a minimum of 72 hours under the following conditions:

Under a 70Kg weight at 23oC.

Under a 40Kg weight at 65oC.

ESPEJO CON DISCO PLANO A

ESPEJO CON DISCO PLANO B

ESPEJO CON DISCO CÓNCAVO