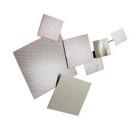

### COMPONENTS AND MATERIALS:

STRUCTURE in plate steel composed of three independent modules ioined by screws.

FIXED FLAT DISC, FLAT WITH SIGN and CONCAVE WITH SIGN

in sheet steel, with Ø150x2mm.

MIRRORS with flat and concave square form.

# **DIMENSIONS AND WEIGHTS:**

MIRRORS:

C MIRROR: 700x700x5mm & 3Kg;

27.5"x27.5"x0.2" (double-sided) & 6.6lbs;

E MIRROR: 500x500x3mm (double-sided) & 2'2Kg;

20"x20"x0.11" (double-sided) & 4.8lbs;

F MIRROR: 400x400x3mm (double-sided) & 1'7Kg;

15.7"x15.7"x0.11" (double-sided) & 3.7lbs;

D-G MIRRORS: 300x300x3mm (double-sided) & 1'3Kg; 11.8"x11.8"x0.11" (double-sided) & 2.9lbs; H MIRROR: 250x250x3mm & 0'85Kg;

9.8"9.8"x0.11" &1.9lbs;

I MIRROR: 200x200x3mm (double-sided) & 0'9Kg.

7.9"x7.9"x0.11"(double-sided) & 1.8 lbs.

MURAL:

COMPLETE STRUCTURE: 1800x1500x40mm & 17Kg.

70"x60"x 1.6" & 37lbs.