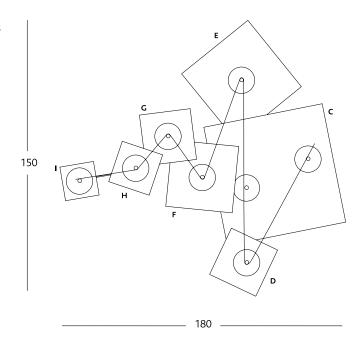

# **DIMENSIONS AND WEIGHTS:**

MIRRORS:

C MIRROR: 700x700x5mm & 3Kg;

27.5"x27.5"x0.2" (double-sided) & 6.6lbs;

E MIRROR: 500x500x3mm (double-sided) & 2'2Kg;

20"x20"x0.11" (double-sided) & 4.8lbs;

F MIRROR: 400x400x3mm (double-sided) & 1'7Kg;

15.7"x15.7"x0.11" (double-sided) & 3.7lbs;

D-G MIRRORS: 300x300x3mm (double-sided) & 1'3Kg; 11.8"x11.8"x0.11" (double-sided) & 2.9lbs; H MIRROR: 250x250x3mm & 0'85Kg;

9.8"9.8"x0.11" &1.9lbs;

I MIRROR: 200x200x3mm (double-sided) & 0'9Kg.

7.9"x7.9"x0.11"(double-sided) & 1.8 lbs.

MURAL:

COMPLETE STRUCTURE: 1800x1500x40mm & 17Kg.

70"x60"x 1.6" & 37lbs.

### **DIMENSIONS AND WEIGHTS:**

**MIRRORS:** 

C MIRROR: 700x700x5mm & 3Kg;

E MIRROR: 500x500x3mm (double-sided) & 2'2Kg; F MIRROR: 400x400x3mm (double-sided) & 1'7Kg; D-G MIRRORS: 300x300x3mm (double-sided) & 1'3Kg;

H MIRROR: 250x250x3mm & 0'85Kg;

I MIRROR: 200x200x3mm (double-sided) & 0'9Kg.

MURAL:

COMPLETE STRUCTURE: 1800x1500x40mm & 17Kg.