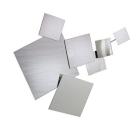

### COMPONENTS AND MATERIALS:

STRUCTURE in plate steel composed of three independent modules ioined by screws.

FIXED FLAT DISC, FLAT WITH SIGN and CONCAVE WITH SIGN

in sheet steel, with Ø150x2mm.

MIRRORS with flat and concave square form.

# **DIMENSIONS AND WEIGHTS:**

MIRRORS:

C MIRROR: 700x700x5mm & 3Kg;

27.5"x27.5"x0.2" (double-sided) & 6.6lbs;

E MIRROR: 500x500x3mm (double-sided) & 2'2Kg;

20"x20"x0.11" (double-sided) & 4.8lbs;

F MIRROR: 400x400x3mm (double-sided) & 1'7Kg;

15.7"x15.7"x0.11" (double-sided) & 3.7lbs;

D-G MIRRORS: 300x300x3mm (double-sided) & 1'3Kg; 11.8"x11.8"x0.11" (double-sided) & 2.9lbs; H MIRROR: 250x250x3mm & 0'85Kg;

9.8"9.8"x0.11" &1.9lbs;

I MIRROR: 200x200x3mm (double-sided) & 0'9Kg.

7.9"x7.9"x0.11"(double-sided) & 1.8 lbs.

MURAL:

COMPLETE STRUCTURE: 1800x1500x40mm & 17Kg.

70"x60"x 1.6" & 37lbs.