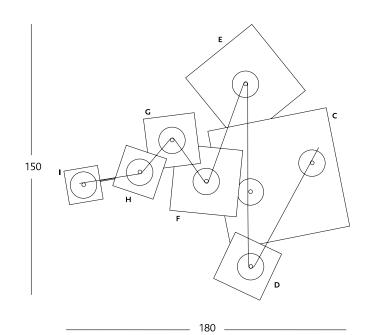

# **DIMENSIONS AND WEIGHTS:**

MIRRORS:

C MIRROR: 700x700x5mm & 3Kg;

27.5"x27.5"x0.2" (double-sided) & 6.6lbs;

E MIRROR: 500x500x3mm (double-sided) & 2'2Kg;

20"x20"x0.11" (double-sided) & 4.8lbs;

F MIRROR: 400x400x3mm (double-sided) & 1'7Kg;

15.7"x15.7"x0.11" (double-sided) & 3.7lbs;

D-G MIRRORS: 300x300x3mm (double-sided) & 1'3Kg; 11.8"x11.8"x0.11" (double-sided) & 2.9lbs; H MIRROR: 250x250x3mm & 0'85Kg;

9.8"9.8"x0.11" &1.9lbs;

I MIRROR: 200x200x3mm (double-sided) & 0'9Kg.

7.9"x7.9"x0.11"(double-sided) & 1.8 lbs.

MURAL:

COMPLETE STRUCTURE: 1800x1500x40mm & 17Kg.

70"x60"x 1.6" & 37lbs.

### **DIMENSIONS AND WEIGHTS:**

**MIRRORS:** 

C MIRROR: 700x700x5mm & 3Kg;

E MIRROR: 500x500x3mm (double-sided) & 2'2Kg; F MIRROR: 400x400x3mm (double-sided) & 1'7Kg; D-G MIRRORS: 300x300x3mm (double-sided) & 1'3Kg;

H MIRROR: 250x250x3mm & 0'85Kg;

I MIRROR: 200x200x3mm (double-sided) & 0'9Kg.

MURAL:

COMPLETE STRUCTURE: 1800x1500x40mm & 17Kg.