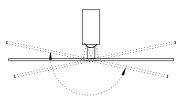

### MIRROR WITH FLAT DISC A

### MIRROR WITH FLAT DISC B

### MIRROR WITH CONCAVE FLAT

Bd Barcelona design Ramon Turró, 126 / 08005 Barcelona Tel +34 93 458 69 09 / Fax +34 93 207 36 97 bd@bdbarcelona.com / www.bdbarcelona.com