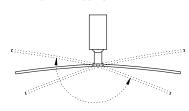

Under a 70Kg weight at 23oC.

Under a 40Kg weight at 65oC.

ESPEJO CON DISCO PLANO A

ESPEJO CON DISCO PLANO B

ESPEJO CON DISCO CÓNCAVO