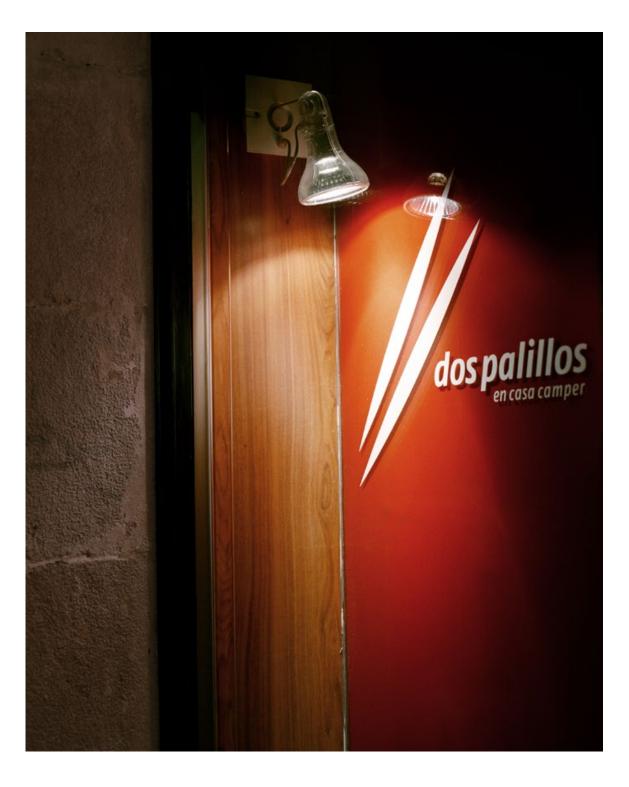

Atlas transforms a common bulb into a spotlight, enveloping it along its outline. Taking its nudity as the starting point, it dresses the bulb up with a transparent suit that also gives the lamp the added benefit of lightness.