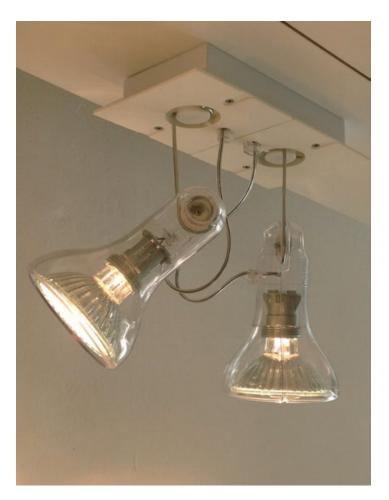

## marset

Atlas

ø4.33

Base Atlas 2

**Atlas** ⊄**1** E26 LED PAR30 13W 36° 2700K

120 V - 60 Hz

www.marset.com

S Transparent

Translucent electrical cord

Dry locations only

Transparent polycarbonate shade that envelo-

pes the light source. Stainless steel and teflon

joint. Base made of white polyamide.

Wall / Ceiling mounted

DownloadAssembly InstructionsDownload2DDownload3D

Atlas transforms a common bulb into a spotlight, enveloping it along its outline. Taking its nudity as the starting point, it dresses the bulb up with a transparent suit that also gives the lamp the added benefit of lightness.