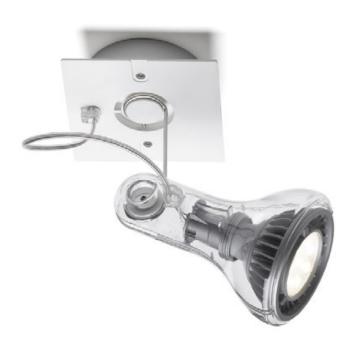

## marset

Atlas

ø4.33

Base Atlas 2

**Atlas** ⊄**1** E26 LED PAR30 13W 36° 2700K

120 V - 60 Hz

www.marset.com

S Transparent

Translucent electrical cord

Dry locations only

Transparent polycarbonate shade that envelo-

pes the light source. Stainless steel and teflon

joint. Base made of white polyamide.

Wall / Ceiling mounted

DownloadAssembly InstructionsDownload2DDownload3D

Atlas transforms a common bulb into a spotlight, enveloping it along its outline. Taking its nudity as the starting point, it dresses the bulb up with a transparent suit that also gives the lamp the added benefit of lightness.