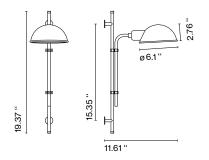

## Funiculí A

Funiculí A ← E12 LED TYPE G16.5 5W

120 V - 60 Hz

Black electrical cord

Stem and wall clip in lacquered iron. Shade made of lacquered aluminum. Base wrapped with black rubber

| Moss grey (Ral 7003)       |
|----------------------------|
| Off-white (Ral 9001)       |
| Black (Ral 9005)           |
| Green (Ral 110 40 30)      |
| Terracotta (Ral 050 40 50) |
| 🛑 Mustard (Ral 075 60 70)  |