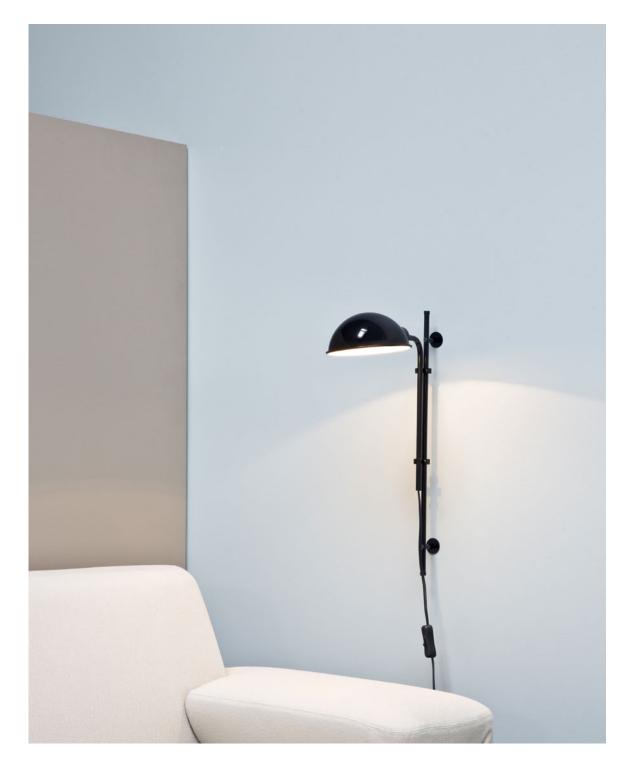

## Funiculí A

Funiculí A ← E12 LED TYPE G16.5 5W

120 V - 60 Hz

Black electrical cord

Stem and wall clip in lacquered iron. Shade made of lacquered aluminum. Base wrapped with black rubber

| Moss grey (Ral 7003)       |
|----------------------------|
| Off-white (Ral 9001)       |
| Black (Ral 9005)           |
| Green (Ral 110 40 30)      |
| Terracotta (Ral 050 40 50) |
| 🛑 Mustard (Ral 075 60 70)  |

> Funiculí is the re-edition of a lamp originally designed in 1979. Lluís Porqueras has always sought an absolute simplicity in his designs, doing away with everything superfluous to leave the essence of the useful, simple object.