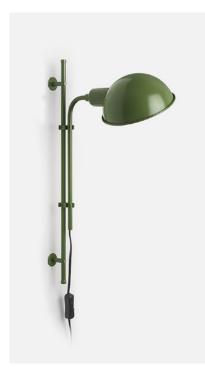

## Funiculí A

Funiculí A ← E12 LED TYPE G16.5 5W

120 V - 60 Hz

Black electrical cord

Stem and wall clip in lacquered iron. Shade made of lacquered aluminum. Base wrapped with black rubber

| Moss grey (Ral 7003)       |
|----------------------------|
| Off-white (Ral 9001)       |
| Black (Ral 9005)           |
| Green (Ral 110 40 30)      |
| Terracotta (Ral 050 40 50) |
| 🛑 Mustard (Ral 075 60 70)  |