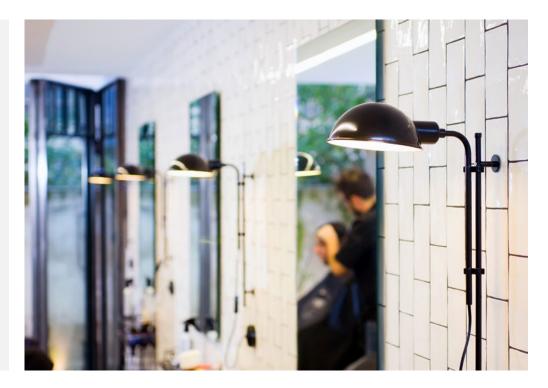

> Funiculí is the re-edition of a lamp originally designed in 1979. Lluís Porqueras has always sought an absolute simplicity in his designs, doing away with everything superfluous to leave the essence of the useful, simple object.