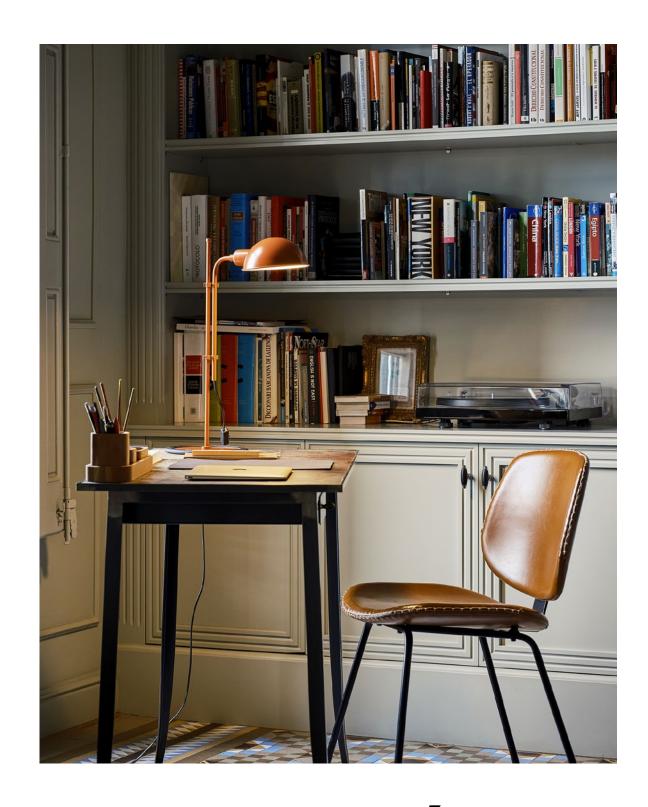

Watch the video

marsetusa@marset.com www.marset.com

Funiculí is the re-edition of a lamp originally designed in 1979. Lluís Porqueras has always sought an absolute simplicity in his designs, doing away with everything superfluous to leave the essence of the useful, simple object.