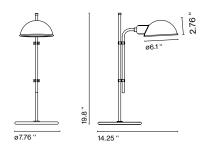

## Funiculí S

← E12 LED TYPE G16.5 5W

120 V - 60 Hz

Black electrical cord

Base and stem in lacquered iron. Shade made of lacquered aluminum. Base wrapped with black rubber.

Moss grey (Ral 7003)

Off-white (Ral 9001)