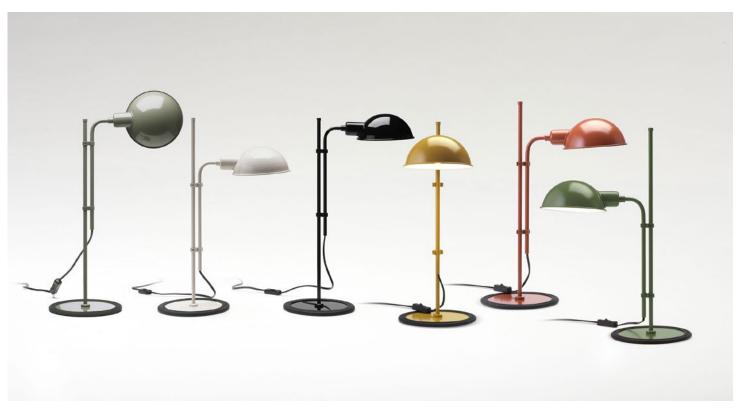

## Funiculí S

← E12 LED TYPE G16.5 5W

120 V - 60 Hz

Black electrical cord

Base and stem in lacquered iron. Shade made of lacquered aluminum. Base wrapped with black rubber.

Moss grey (Ral 7003)

Off-white (Ral 9001)

Black (Ral 9005)

Green (Ral 110 40 30)

Terracotta (Ral 050 40 50)Mustard (Ral 075 60 70)

Dry locations only

**Download** Assembly Instructions

Download 2D Download 3D

▲ WARNING. California Proposition 65 Warning for California Consumers. This product can expose you to chemicals including wood dust and lead which are known to the State of California to cause cancer or birth defects or other reproductive harm. For more information go to www.P65Warnings.ca.gov