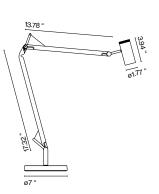

## Polo Joan Gaspar

Base

Polo Light Source: LED SMD 350mA 6.3W 3000K CRI80 532.4lm

Luminaire: 100 - 240 VAC 9W 441lm

LED included

Black electrical cord

Body and diffuser in lacquered aluminum. A switch is incorporated into the diffuser.