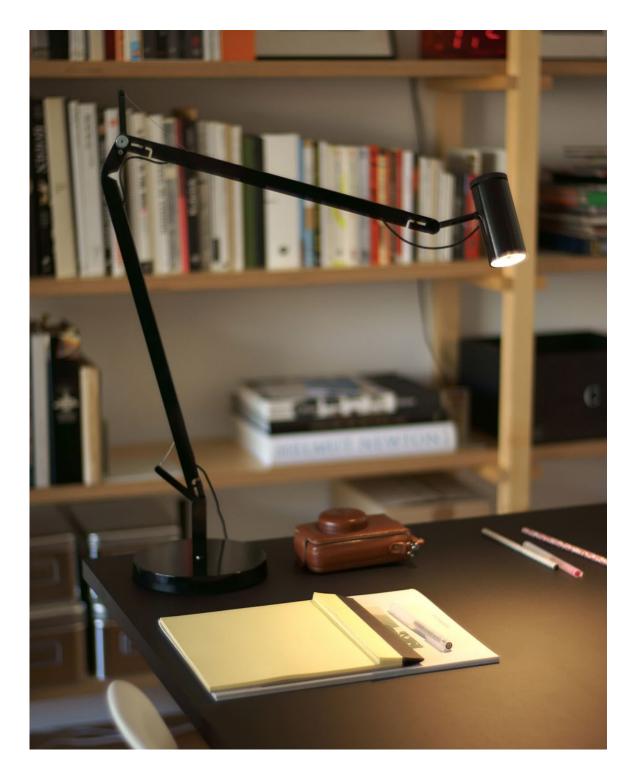

## Polo Joan Gaspar

Base

Polo Light Source: LED SMD 350mA 6.3W 3000K CRI80 532.4lm

Luminaire: 100 - 240 VAC 9W 441lm

LED included

Black electrical cord

Body and diffuser in lacquered aluminum. A switch is incorporated into the diffuser.

The fluidity of its movements and its total stability make this flexible fitting a light source which can be moved anywhere without cluttering your desk or taking up too much valuable space.