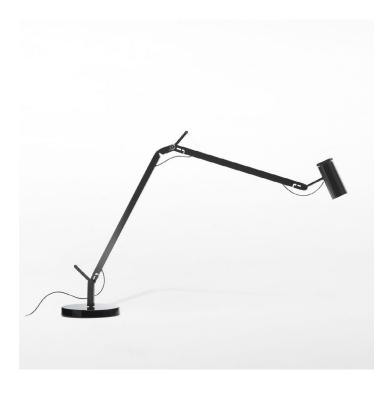

## Polo Joan Gaspar

Base

Polo Light Source: LED SMD 350mA 6.3W 3000K CRI80 532.4lm

Luminaire: 100 - 240 VAC 9W 441lm

LED included

Black electrical cord

Body and diffuser in lacquered aluminum. A switch is incorporated into the diffuser.

The fluidity of its movements and its total stability make this flexible fitting a light source which can be moved anywhere without cluttering your desk or taking up too much valuable space.