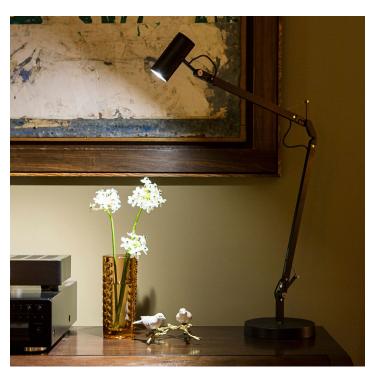

The fluidity of its movements and its total stability make this flexible fitting a light source which can be moved anywhere without cluttering your desk or taking up too much valuable space.