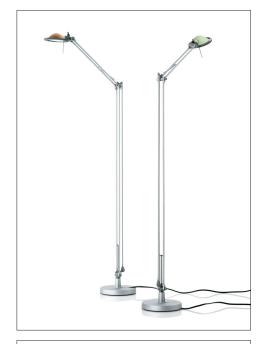

## **BERENICE**

design Alberto Meda/Paolo Rizzatto

LUCE PLAN

Type: Floor

Light source 35W/12V Halogen - frosted

Bi-Pin T-3 GY6.35

Product use: Indoor

Materials: Metal parts in diecast aluminium, reinforced nylon

arm joints and the 360° rotary movement of the head allow the light to be directed with minimum obstruction and maximum manageability. The reflector, made of pressed glass or aluminium, emits a concentrated beam

of light that focuses attention.

Awards: Compasso d'Oro ADI selection, 1987

Reference code: Structure D12EL t. 1D120T00E520 alu

1D120T00E501 black

Glass reflector 1D120/4/1503 white satin

1D120/4/1524 pink 1D120/4/1527 yellow 1D120/4/1537 sage green 1D120/4/1510 blue