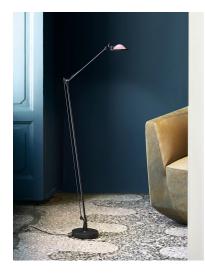

## **BERENICE**

design Alberto Meda/Paolo Rizzatto

LUCE PLAN

Type: Floor

Light source 35W/12V Halogen - frosted

Bi-Pin T-3 GY6.35

Product use: Indoor

Materials: Metal parts in diecast aluminium, reinforced nylon

arm joints and the 360° rotary movement of the head allow the light to be directed with minimum obstruction and maximum manageability. The reflector, made of pressed glass or aluminium, emits a concentrated beam