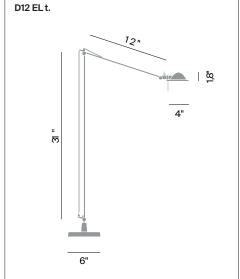

## **BERENICE**

design Alberto Meda/Paolo Rizzatto

LUCE PLAN

Type: Floor

Light source 35W/12V Halogen - frosted

Bi-Pin T-3 GY6.35

Product use: Indoor

Materials: Metal parts in diecast aluminium, reinforced nylon

of light that focuses attention.

Awards: Compasso d'Oro ADI selection, 1987

Reference code: Structure D12EL t. 1D120T00E520 alu

1D120T00E501 black

Glass reflector 1D120/4/1503 white satin

1D120/4/1524 pink 1D120/4/1527 yellow 1D120/4/1537 sage green 1D120/4/1510 blue