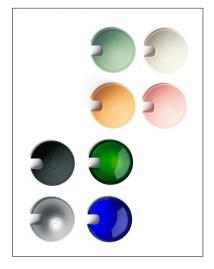

frictional joints, rynite head parabolic reflector in metal

or pressed glass.

Colors: Structure in alu, black

Glass reflector in white satin, pink, yellow, sage green

Metal reflector in alu, black

Description: Petite and precise, solid and stable. The fluidity of the

of light that focuses attention.

Awards: Compasso d'Oro ADI selection, 1987

Reference code: Structure D12EL t. 1D120T00E520 alu

1D120T00E501 black

Glass reflector 1D120/4/1503 white satin

1D120/4/1524 pink 1D120/4/1527 yellow 1D120/4/1537 sage green 1D120/4/1510 blue

1D120/4/1511 green

Metal reflector 1D120/5/1520 alu

1D120/5/1501 black