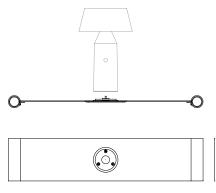

# Armrest accessory + magnet

## Disk accesory + magnet

### Magnet accessory

18.4'

▲ WARNING. California Proposition 65 Warning for California Consumers. This product can expose you to chemicals including wood dust and lead which are known to the State of California to cause cancer or birth defects or other reproductive harm. For more information go to www.P65Warnings.ca.gov