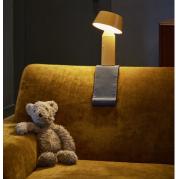

#### Bicoca

marsetusa@marset.com

Color polycarbonate and shade. Opal diffuser polycarbonate. Stainless steel and teflon joint.

Download2DDownload3DDownloadPhotometric data

The Bicoca is born with the optimism of brightening life and accompanying the good times, wherever you go. This new colorful, lightweight portable lamp projects an intimate light that adds warmth to all your personal spaces.