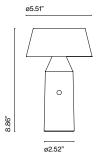

Bicoca

Light source: LED SMD 1A 3,5W 2700K CRI90 398Im Luminaire: In 5 Vdc 1,5A 241Im

3.94"

LED included

Battery life: 5 hours in peak power 10 hours in half power 20 hours in a quarter power

Battery charging time: 10h.