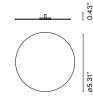

#### Bicoca

Bicoca

Light source: LED SMD 1A 3,5W 2700K CRI90 398Im Luminaire: In 5 Vdc 1,5A 241Im

3.94"

LED included

Battery life: 5 hours in peak power 10 hours in half power 20 hours in a quarter power

Battery charging time: 10h.