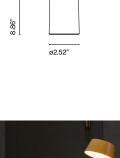

#### Bicoca

Bicoca

Light source: LED SMD 1A 3,5W 2700K CRI90 398Im Luminaire: In 5 Vdc 1,5A 241Im

3.94"

LED included

Battery life: 5 hours in peak power 10 hours in half power 20 hours in a quarter power

Battery charging time: 10h.