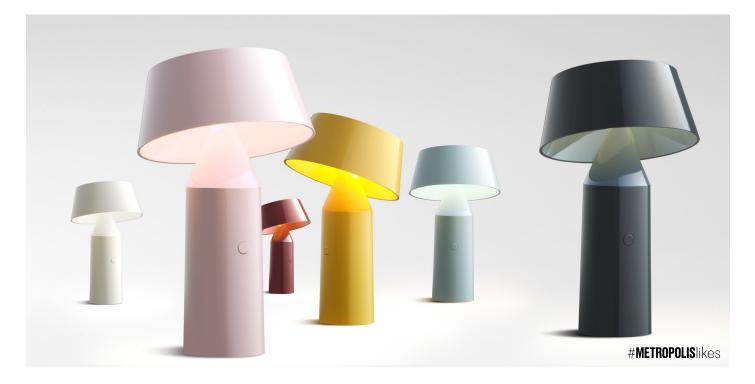

#### Bicoca

marsetusa@marset.com

Color polycarbonate and shade. Opal diffuser polycarbonate. Stainless steel and teflon joint.

Download2DDownload3DDownloadPhotometric data

The Bicoca is born with the optimism of brightening life and accompanying the good times, wherever you go. This new colorful, lightweight portable lamp projects an intimate light that adds warmth to all your personal spaces.