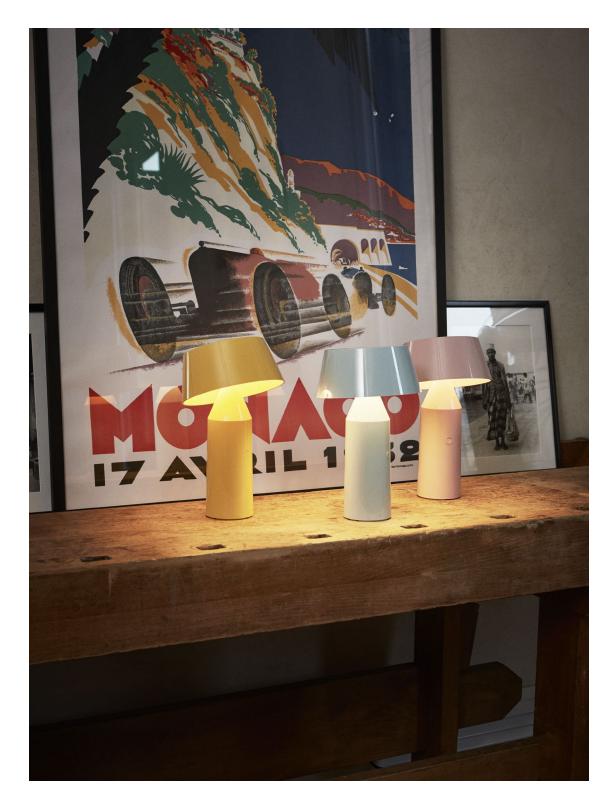

#### Bicoca

marsetusa@marset.com

Color polycarbonate and shade. Opal diffuser polycarbonate. Stainless steel and teflon joint.

Download2DDownload3DDownloadPhotometric data

The Bicoca is born with the optimism of brightening life and accompanying the good times, wherever you go. This new colorful, lightweight portable lamp projects an intimate light that adds warmth to all your personal spaces.