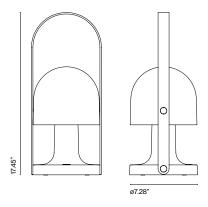

## FollowMe Plus

LED SMD 3.2W 1A 2700K 5V Delivered lumens - 290lm (included)

White-Oak

Battery life: 5 hours in peak power 10 hours in half power 20 hours in a quarter power

Battery charging time: 10h.