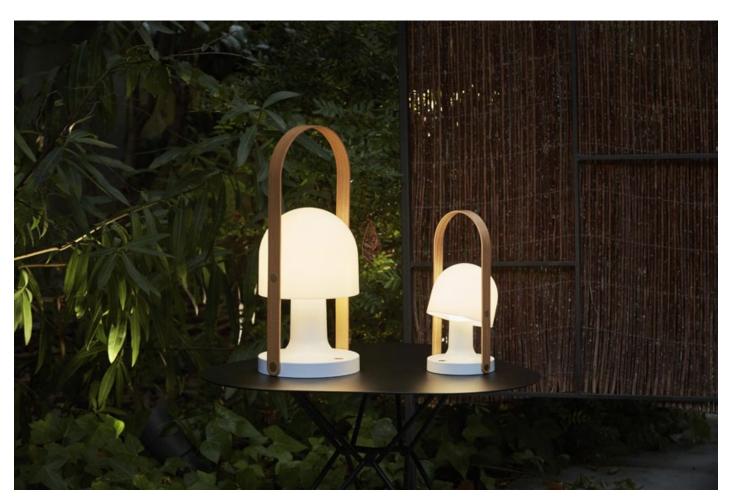

FollowMe Plus complements its classic predecessor. While the original size is perfect for cozy areas, the Plus reproduces the same warmth and quality of light with greater power. This version stands out for its ability to create entire atmospheres, and is great as a table lamp, desk lamp, or even on the floor.