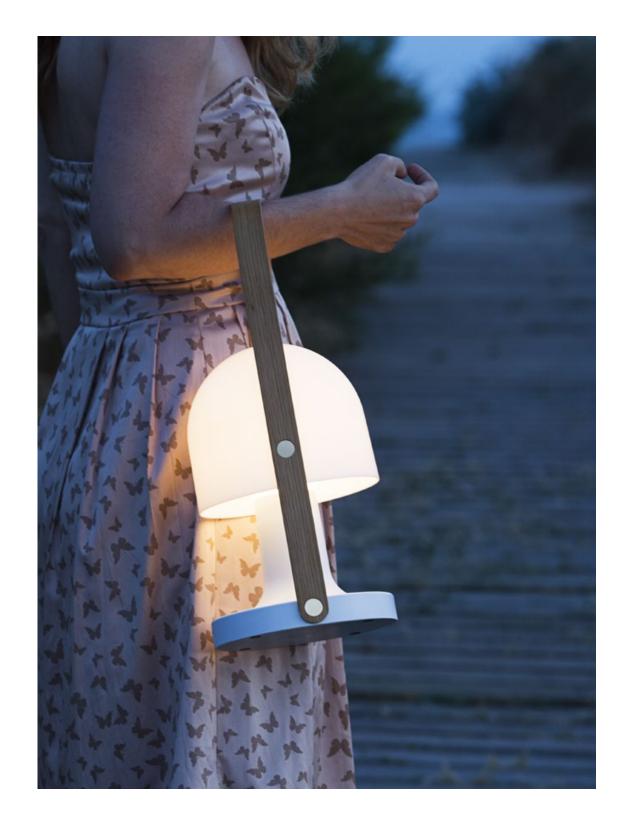

## Watch the video

marsetusa@marset.com www.marset.com Rocking opal diffuser and white matte polycarbonate body. Plywood handle with natural oak veneer, brass switch and construction details. Five hours of battery life at peak performance.

FollowMe Plus complements its classic predecessor. While the original size is perfect for cozy areas, the Plus reproduces the same warmth and quality of light with greater power. This version stands out for its ability to create entire atmospheres, and is great as a table lamp, desk lamp, or even on the floor.