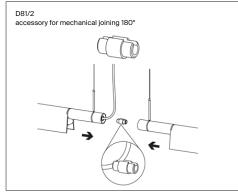

Canopy

D81/7NT 1D81N/7T0500 white (NEW)

Accessory

1D810/200001 black 1D810/300001 black

<sup>(1)</sup> The LED lamps cannot be changed in the luminaire. Power consumption by device