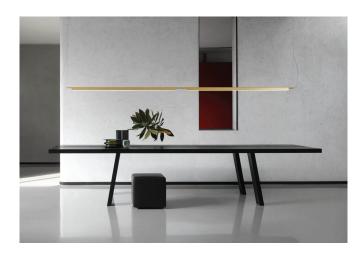

black finish: 1015 lm alu/brass finishes: 1290 lm

Product use: Indoor

Materials: Profile in extruded aluminum anodized in various colors.

Colors: Black, brass, aluminum

Description: Compendium stands out for the evocative

graphic-sculptural impact of their slim silhouette.

Marking: culus

Reference code: Structure at 3000K

D81B 1D810B000030 brass

1D810B000020 alu 1D810B000001 black

Structure at 2700K

D81BW 1D810BW00030 brass

1D810BW00020 alu 1D810BW00001 black