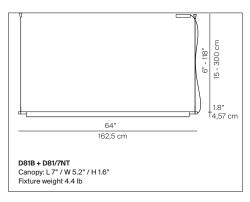

Canopy

D81/7NT 1D81N/7T0500 white (NEW)

Accessory

1D810/200001 black 1D810/300001 black

<sup>(1)</sup> The LED lamps cannot be changed in the luminaire. Power consumption by device