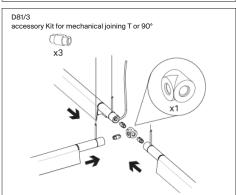

Canopy

D81/7NT 1D81N/7T0500 white (NEW)

Accessory

1D810/200001 black 1D810/300001 black

<sup>(1)</sup> The LED lamps cannot be changed in the luminaire. Power consumption by device