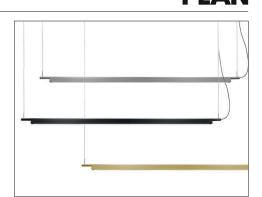

black finish: 1015 lm alu/brass finishes: 1290 lm

Product use: Indoor

Materials: Profile in extruded aluminum anodized in various colors.

Colors: Black, brass, aluminum

Description: Compendium stands out for the evocative

graphic-sculptural impact of their slim silhouette.

Marking: culus

Reference code: Structure at 3000K

D81B 1D810B000030 brass

1D810B000020 alu 1D810B000001 black

Structure at 2700K

D81BW 1D810BW00030 brass

1D810BW00020 alu 1D810BW00001 black