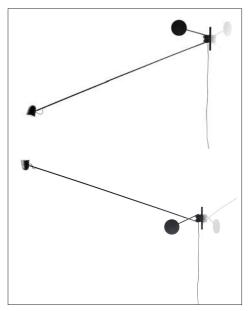

## COUNTERBALANCE

design Daniel Rybakken

| Туре:         | Wall                                                                                                                                                                                                                                                                                                                                                                                                                                                                    |
|---------------|-------------------------------------------------------------------------------------------------------------------------------------------------------------------------------------------------------------------------------------------------------------------------------------------------------------------------------------------------------------------------------------------------------------------------------------------------------------------------|
| Light source: | LED 16W 2700K <sup>(*)</sup> CRI 80<br>800 lm (delivered)<br>Dimmable (three step 0/50/100%)<br>Power supply unit with changeable plug and<br>disconnactable DC cable, 100-240V, 50/60Hz,<br>24V, 630mA max.                                                                                                                                                                                                                                                            |
| Product use:  | Indoor                                                                                                                                                                                                                                                                                                                                                                                                                                                                  |
| Materials:    | Head in aluminium, stem and counterweight in steel                                                                                                                                                                                                                                                                                                                                                                                                                      |
| Colors:       | Black                                                                                                                                                                                                                                                                                                                                                                                                                                                                   |
| Description:  | An object that seems to defy the laws of physics.<br>Oriented at will in space, the essential counterbalance<br>led lamp evokes – with its variable posture – the dynamic<br>equilibrium of a sculptural mobile equipped with a fluid<br>balancing system using gear whells. The counterweight<br>compensates for the movements of the long arm and<br>ensures the stability of the diffuser. The lamp is made in<br>black painted steel, with a vaulted aluminium top. |
|               |                                                                                                                                                                                                                                                                                                                                                                                                                                                                         |