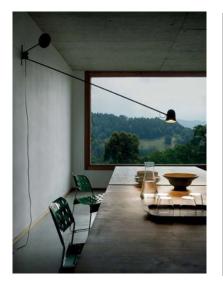

## COUNTERBALANCE

design Daniel Rybakken

| Туре:         | Wall                                                                                                                                                                                                                                                                                                                                                                                                                                                                    |
|---------------|-------------------------------------------------------------------------------------------------------------------------------------------------------------------------------------------------------------------------------------------------------------------------------------------------------------------------------------------------------------------------------------------------------------------------------------------------------------------------|
| Light source: | LED 16W 2700K <sup>(*)</sup> CRI 80<br>800 lm (delivered)<br>Dimmable (three step 0/50/100%)<br>Power supply unit with changeable plug and<br>disconnactable DC cable, 100-240V, 50/60Hz,<br>24V, 630mA max.                                                                                                                                                                                                                                                            |
| Product use:  | Indoor                                                                                                                                                                                                                                                                                                                                                                                                                                                                  |
| Materials:    | Head in aluminium, stem and counterweight in steel                                                                                                                                                                                                                                                                                                                                                                                                                      |
| Colors:       | Black                                                                                                                                                                                                                                                                                                                                                                                                                                                                   |
| Description:  | An object that seems to defy the laws of physics.<br>Oriented at will in space, the essential counterbalance<br>led lamp evokes – with its variable posture – the dynamic<br>equilibrium of a sculptural mobile equipped with a fluid<br>balancing system using gear whells. The counterweight<br>compensates for the movements of the long arm and<br>ensures the stability of the diffuser. The lamp is made in<br>black painted steel, with a vaulted aluminium top. |
|               |                                                                                                                                                                                                                                                                                                                                                                                                                                                                         |