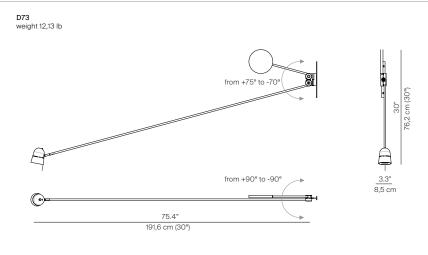

## COUNTERBALANCE

design Daniel Rybakken

| Туре:         | Wall                                                                                                                                                                                                                                                                                                                                                                                                                                                                    |
|---------------|-------------------------------------------------------------------------------------------------------------------------------------------------------------------------------------------------------------------------------------------------------------------------------------------------------------------------------------------------------------------------------------------------------------------------------------------------------------------------|
| Light source: | LED 16W 2700K <sup>(*)</sup> CRI 80<br>800 lm (delivered)<br>Dimmable (three step 0/50/100%)<br>Power supply unit with changeable plug and<br>disconnactable DC cable, 100-240V, 50/60Hz,<br>24V, 630mA max.                                                                                                                                                                                                                                                            |
| Product use:  | Indoor                                                                                                                                                                                                                                                                                                                                                                                                                                                                  |
| Materials:    | Head in aluminium, stem and counterweight in steel                                                                                                                                                                                                                                                                                                                                                                                                                      |
| Colors:       | Black                                                                                                                                                                                                                                                                                                                                                                                                                                                                   |
| Description:  | An object that seems to defy the laws of physics.<br>Oriented at will in space, the essential counterbalance<br>led lamp evokes – with its variable posture – the dynamic<br>equilibrium of a sculptural mobile equipped with a fluid<br>balancing system using gear whells. The counterweight<br>compensates for the movements of the long arm and<br>ensures the stability of the diffuser. The lamp is made in<br>black painted steel, with a vaulted aluminium top. |
|               |                                                                                                                                                                                                                                                                                                                                                                                                                                                                         |