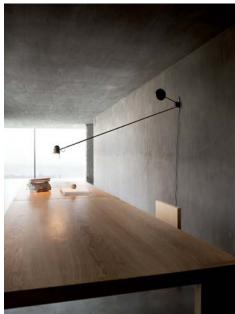

## COUNTERBALANCE

design Daniel Rybakken

| Туре:         | Wall                                                                                                                                                                                                                                                                                                                                                                                                                                                                    |
|---------------|-------------------------------------------------------------------------------------------------------------------------------------------------------------------------------------------------------------------------------------------------------------------------------------------------------------------------------------------------------------------------------------------------------------------------------------------------------------------------|
| Light source: | LED 16W 2700K <sup>(*)</sup> CRI 80<br>800 lm (delivered)<br>Dimmable (three step 0/50/100%)<br>Power supply unit with changeable plug and<br>disconnactable DC cable, 100-240V, 50/60Hz,<br>24V, 630mA max.                                                                                                                                                                                                                                                            |
| Product use:  | Indoor                                                                                                                                                                                                                                                                                                                                                                                                                                                                  |
| Materials:    | Head in aluminium, stem and counterweight in steel                                                                                                                                                                                                                                                                                                                                                                                                                      |
| Colors:       | Black                                                                                                                                                                                                                                                                                                                                                                                                                                                                   |
| Description:  | An object that seems to defy the laws of physics.<br>Oriented at will in space, the essential counterbalance<br>led lamp evokes – with its variable posture – the dynamic<br>equilibrium of a sculptural mobile equipped with a fluid<br>balancing system using gear whells. The counterweight<br>compensates for the movements of the long arm and<br>ensures the stability of the diffuser. The lamp is made in<br>black painted steel, with a vaulted aluminium top. |
|               |                                                                                                                                                                                                                                                                                                                                                                                                                                                                         |