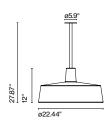

**Soho C Fixed Stem** 

Soho A / Soho C Fixed Stem Light Source: LED SMD 700mA 28.7W 2700K CRI80 3446Im Luminaire: Only 120V VAC TRIAC 36W 2086Im 120 - 277V VAC 0-10V 36W 2086Im LED included

Black electrical cord.

Shade in rotary moulded polyethylene. Methacrylate opal diffuser. Metal support lacquered in black with stainless anti-oxidant cataphoresis treatment for outdoor.

O White

Stone Grey

Black

Suitable for wet locations