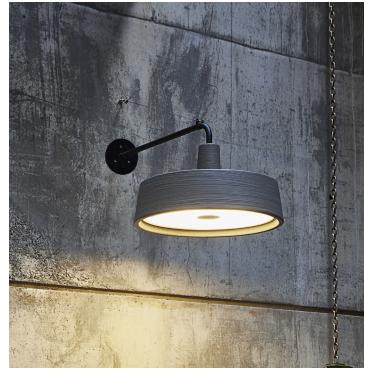

## marset

Soho Joan Gaspar marset

Soho A

The striking, industrial shapes in the Soho collection are reminiscent of the lamps that were traditionally used in markets and taverns, but they contrast through the use of thoroughly contemporary materials and textures.

Shade in rotary moulded polyethylene. Methacrylate opal diffuser. Metal support lacquered in black with stainless anti-oxidant cataphoresis treatment for outdoor.

O White

Stone Grey

Black

Suitable for wet locations