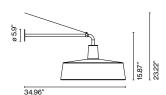

**Soho C Fixed Stem** 

Soho A / Soho C Fixed Stem Light Source: LED SMD 700mA 28.7W 2700K CRI80 3446Im Luminaire: Only 120V VAC TRIAC 36W 2086Im 120 - 277V VAC 0-10V 36W 2086Im LED included

Black electrical cord.

Shade in rotary moulded polyethylene. Methacrylate opal diffuser. Metal support lacquered in black with stainless anti-oxidant cataphoresis treatment for outdoor.

O White

Stone Grey

Black

Suitable for wet locations