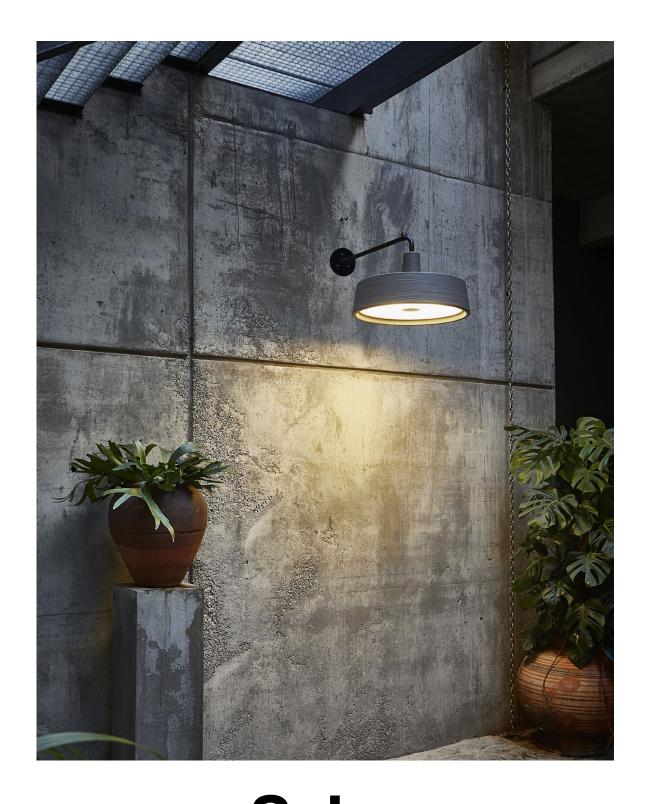

## marset

Soho Joan Gaspar marset

Soho A

The striking, industrial shapes in the Soho collection are reminiscent of the lamps that were traditionally used in markets and taverns, but they contrast through the use of thoroughly contemporary materials and textures.

Shade in rotary moulded polyethylene. Methacrylate opal diffuser. Metal support lacquered in black with stainless anti-oxidant cataphoresis treatment for outdoor.

O White

Stone Grey

Black

Suitable for wet locations