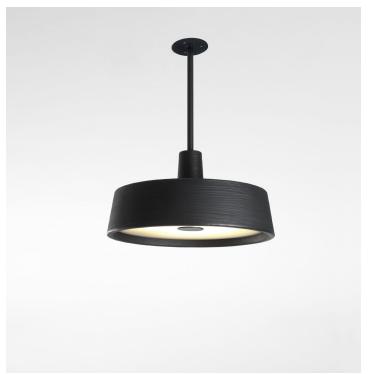

**Soho C Fixed Stem** 

Soho A / Soho C Fixed Stem Light Source: LED SMD 700mA 28.7W 2700K CRI80 3446Im Luminaire: Only 120V VAC TRIAC 36W 2086Im 120 - 277V VAC 0-10V 36W 2086Im LED included

Black electrical cord.

Shade in rotary moulded polyethylene. Methacrylate opal diffuser. Metal support lacquered in black with stainless anti-oxidant cataphoresis treatment for outdoor.

O White

Stone Grey

Black

Suitable for wet locations