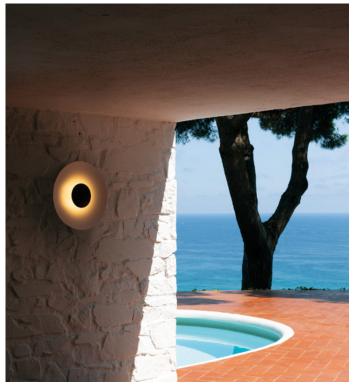

# Ginger Joan Gaspar

Ginger Joan Gaspar Marset

Ginger 60C IP65

23.6" 6.5"

Ginger 42C IP65

Ginger 32C IP65

Painted aluminum diffuser. Lacquered black matt injected aluminium dissipater.

dimmable

The new outdoor wall sconces add a new finish to the collection. The white, oak and wenge of the interior versions are joined by a rust texture for the exterior, which creates new and intense lighting effects.