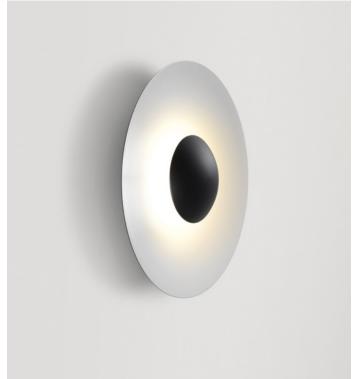

LED-Ginger Joan Gaspar

LED-Ginger Joan Gaspar marset

LED-Ginger 20C IP65

LED-Ginger 15C IP65

LED-Ginger 15C IP65

## Painted aluminum diffuser. Lacquered black matt injected aluminum dissipater.

Rust brown