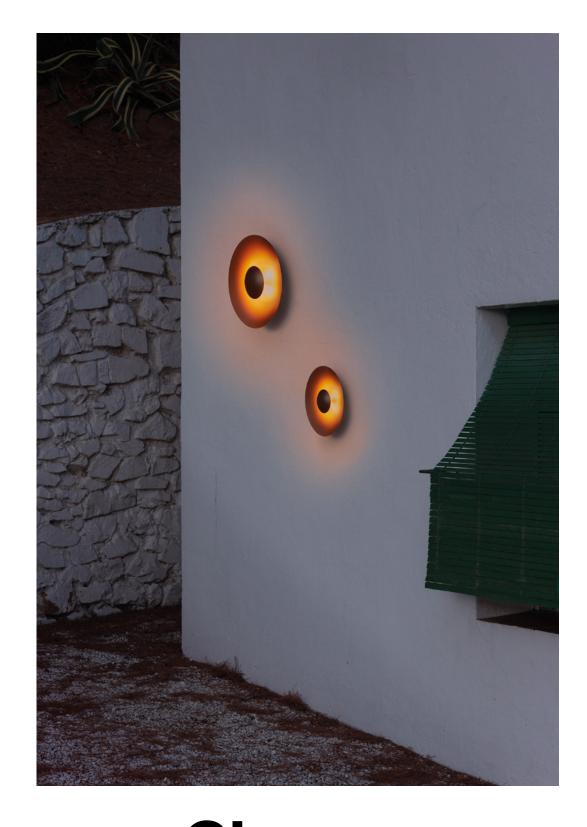

# Ginger Joan Gaspar

Ginger Joan Gaspar Marset

Ginger 60C IP65

23.6" 6.5"

Ginger 42C IP65

Ginger 32C IP65

Painted aluminum diffuser. Lacquered black matt injected aluminium dissipater.

dimmable

The new outdoor wall sconces add a new finish to the collection. The white, oak and wenge of the interior versions are joined by a rust texture for the exterior, which creates new and intense lighting effects.