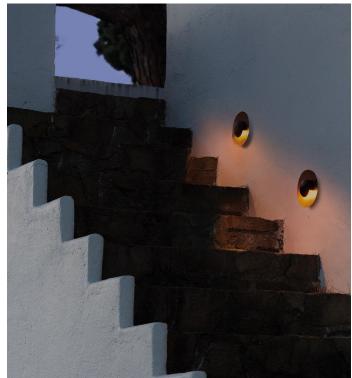

# Ginger Joan Gaspar

Ginger Joan Gaspar Marset

Ginger 60C IP65

23.6" 6.5"

Ginger 42C IP65

Ginger 32C IP65

Painted aluminum diffuser. Lacquered black matt injected aluminium dissipater.

dimmable

The new outdoor wall sconces add a new finish to the collection. The white, oak and wenge of the interior versions are joined by a rust texture for the exterior, which creates new and intense lighting effects.