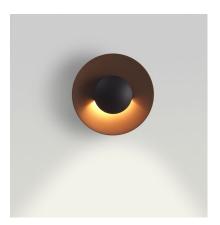

# Ginger Joan Gaspar

Ginger Joan Gaspar Marset

Ginger 60C IP65

23.6" 6.5"

Ginger 42C IP65

Ginger 32C IP65

Painted aluminum diffuser. Lacquered black matt injected aluminium dissipater.

dimmable

The new outdoor wall sconces add a new finish to the collection. The white, oak and wenge of the interior versions are joined by a rust texture for the exterior, which creates new and intense lighting effects.