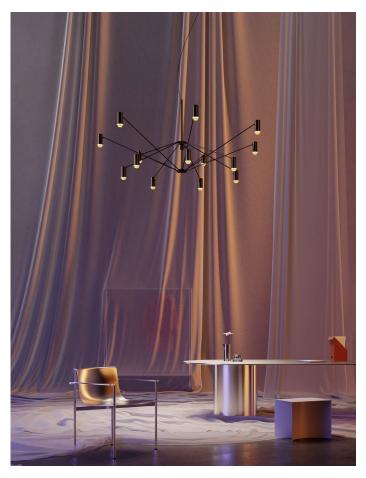

## THE W PerezOchando

Unfold the light or fold it. The latest from PerezOchando is a flexible, largeformat lamp designed to adapt to the different lighting requirements in large spaces. A large black vertical structure is the main shaft from which a number

of rods emerge; some can be moved upwards to expand the light and others

light downwards or in a large, sharp beam.

downwards to focus it. The rods all have a suspended spotlight that projects the