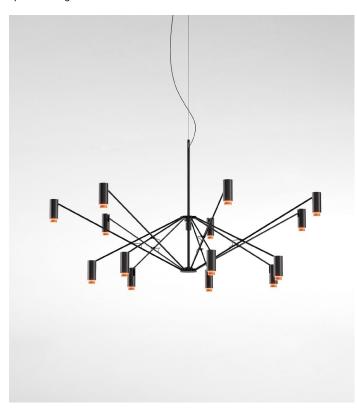

## THE W PerezOchando

Unfold the light or fold it. The latest from PerezOchando is a flexible, largeformat lamp designed to adapt to the different lighting requirements in large spaces. A large black vertical structure is the main shaft from which a number

of rods emerge; some can be moved upwards to expand the light and others

light downwards or in a large, sharp beam.

downwards to focus it. The rods all have a suspended spotlight that projects the