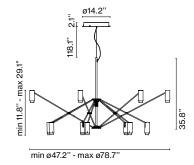

## THE W PerezOchando

Unfold the light or fold it. The latest from PerezOchando is a flexible, largeformat lamp designed to adapt to the different lighting requirements in large spaces. A large black vertical structure is the main shaft from which a number

of rods emerge; some can be moved upwards to expand the light and others

light downwards or in a large, sharp beam.

downwards to focus it. The rods all have a suspended spotlight that projects the