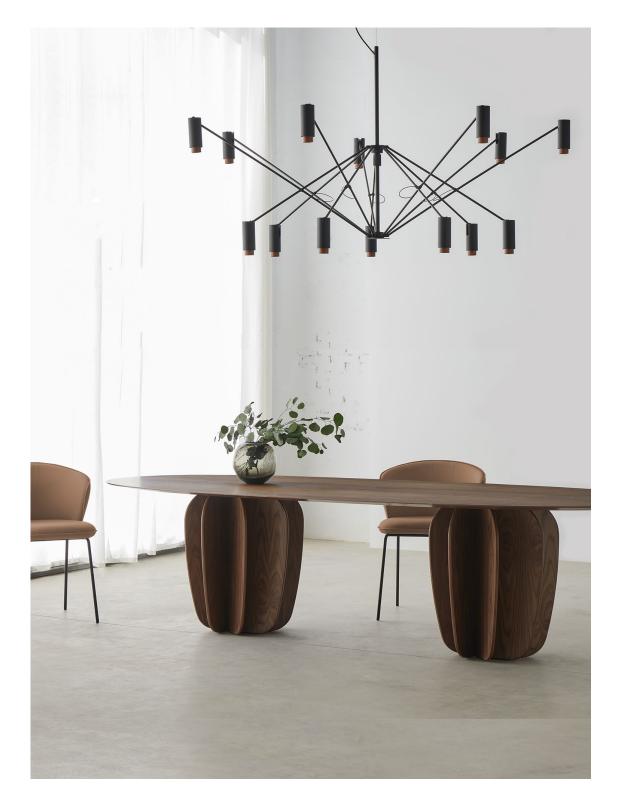

## THE W PerezOchando

Unfold the light or fold it. The latest from PerezOchando is a flexible, largeformat lamp designed to adapt to the different lighting requirements in large spaces. A large black vertical structure is the main shaft from which a number

of rods emerge; some can be moved upwards to expand the light and others

light downwards or in a large, sharp beam.

downwards to focus it. The rods all have a suspended spotlight that projects the